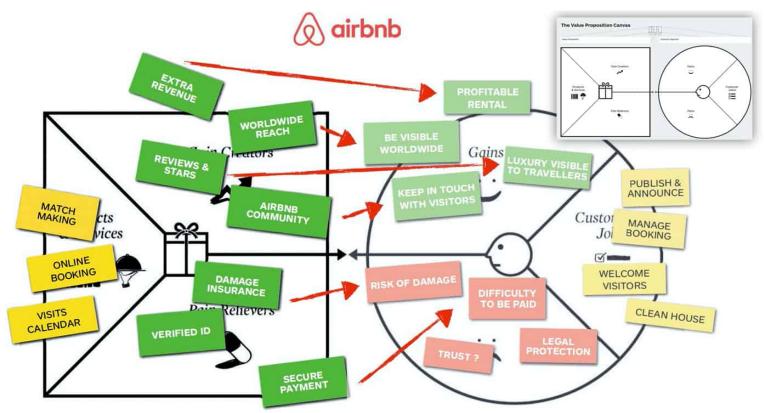

### THE VALUE PROPOSITION CANVAS

How To Use The Value Proposition Canvas - garyfox.co

FROM SELLING CEREALS

TO A BILLION DOLLAR
COMPANY

### Timeline of airbnb

Host: Making Money Host:
Insurance
Offered

Host: Free Photograph

Guest: Alternative Rental Guest: Worth the money Guest: Good Experience

| Feature/Company       | Our Product                                       | Competitor<br>1                                       | Competitor<br>2                               | Competitor<br>3                            | Competitor<br>4                             |
|-----------------------|---------------------------------------------------|-------------------------------------------------------|-----------------------------------------------|--------------------------------------------|---------------------------------------------|
| Strengths             | Faster<br>performance<br>due to new<br>technology | Seamless<br>onboarding<br>experience,<br>great design | Uses social<br>media to<br>their<br>advantage | Great<br>design,<br>usability              | Emphasizes security                         |
| Weaknesses            | Not much<br>social media<br>presence              | Not much interaction with customers                   | Documents<br>hard to<br>navigate              | Sporadic<br>social<br>media<br>presence    | Language is<br>formal, not<br>user-friendly |
| Pricing               | \$800 per<br>month                                | \$800 per<br>month                                    | \$900 per<br>month                            | \$850 a<br>month                           | \$950 a<br>month                            |
| Social media          | Twitter,<br>Instagram                             | Blog posts,<br>Twitter                                | Blog posts,<br>Instagram                      | Blog posts,<br>Instagram,<br>Twitter       | Blog posts                                  |
| Onboarding experience | Moderate<br>number of<br>steps to sign<br>up      | Smooth instructions                                   | Not much<br>support<br>after first<br>step    | Seamless,<br>very few<br>steps<br>involved | Moderate<br>number of<br>steps              |

#### **Customer Segments**

Hosts who
Owned a place
and need extra
money.

Hosts who need to meet new people.

Guests who love to travel.

Guests who
Wanna stay
comfortably at
a cheap price

#### **Customer Relationships**

Customer service

Community Building

Promotion Offering

Home Insurance

#### Channels

Website

Mobile application

#### Revenue Streams

Commission From Guests

Designed for:

Designed by:

Date:

Version:

A brief history

Founded in Scotts Valley, C.A. 1997

#### Cost Structure