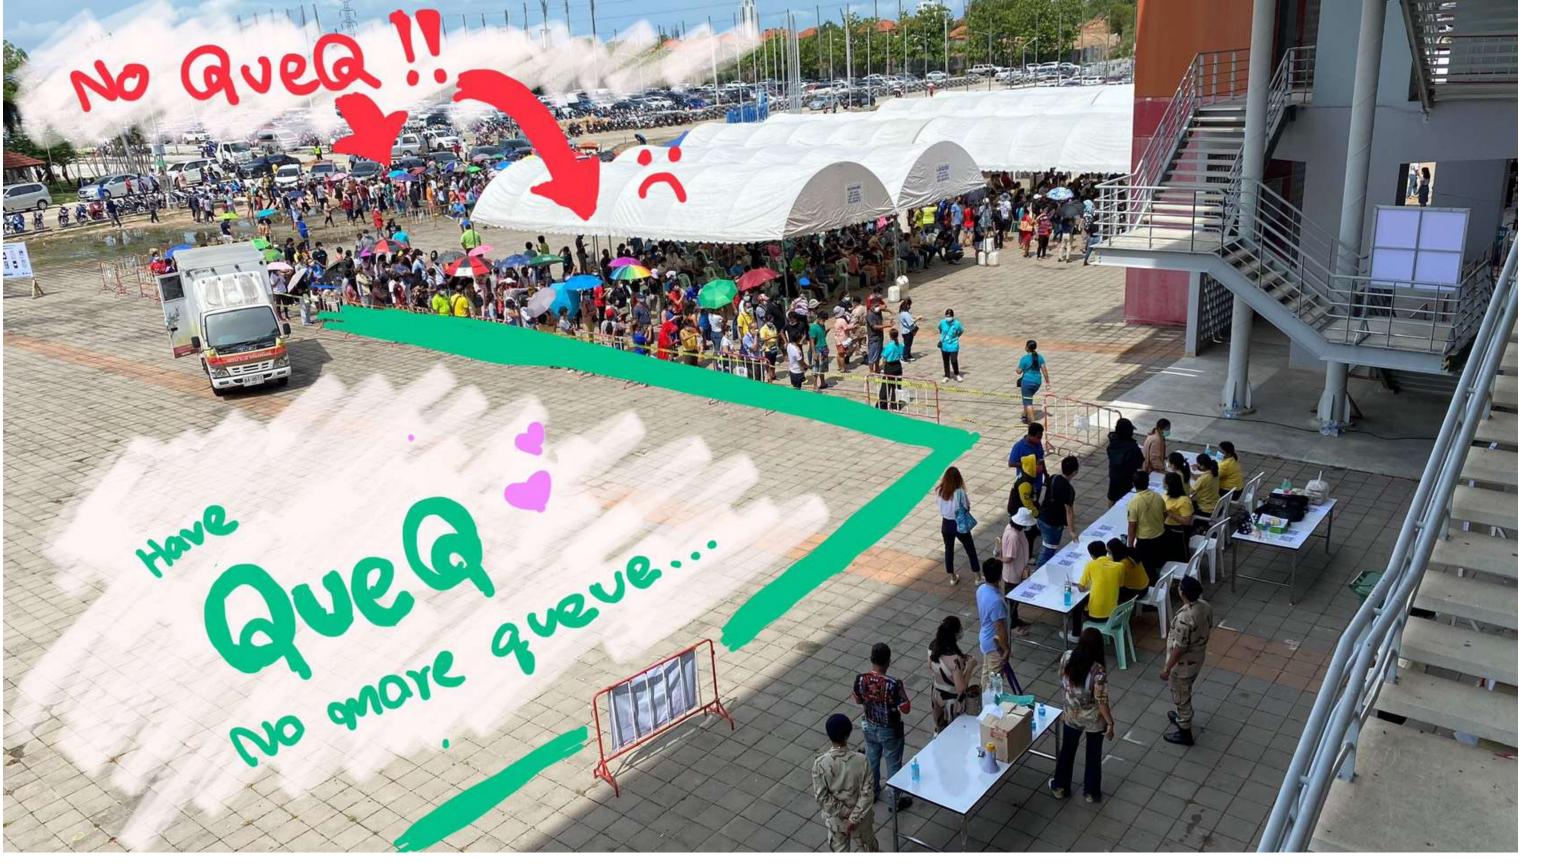

# WETMARKET DRIVETHRU CHEINGMAI, THAILAND

• รับรหัสการจอง

นักท่องเที่ยว ลงทะเบียน จองล่วงหน้าเข้าอุทยานแห่งชาติ ผ่าน IPP (UE)

### Tourists to pre-register for visiting national parks in Thailand

.........

Those who want to reserve accommodation in the parks are also required to book their stay via the Application QueQ.

Download & install Application

### NEW NORMAL SHÜHLMH IS JUUTET

สวมหน้ากาก

ตรวจวัดอุณหภูมิ

ใช้เจลแอลกอฮอล์

1.ลงทะเบียนจอง เข้าอุทยานแห่งชาติ ล่วงหน้า ผ่านแอพ QueQ

2.Check-in และ Check-out ผ่านแอพ ไทยชนะ

3.รักษาระยะห่าง ลดความเสี่ยงรับ หรือแพร่เชื้อ