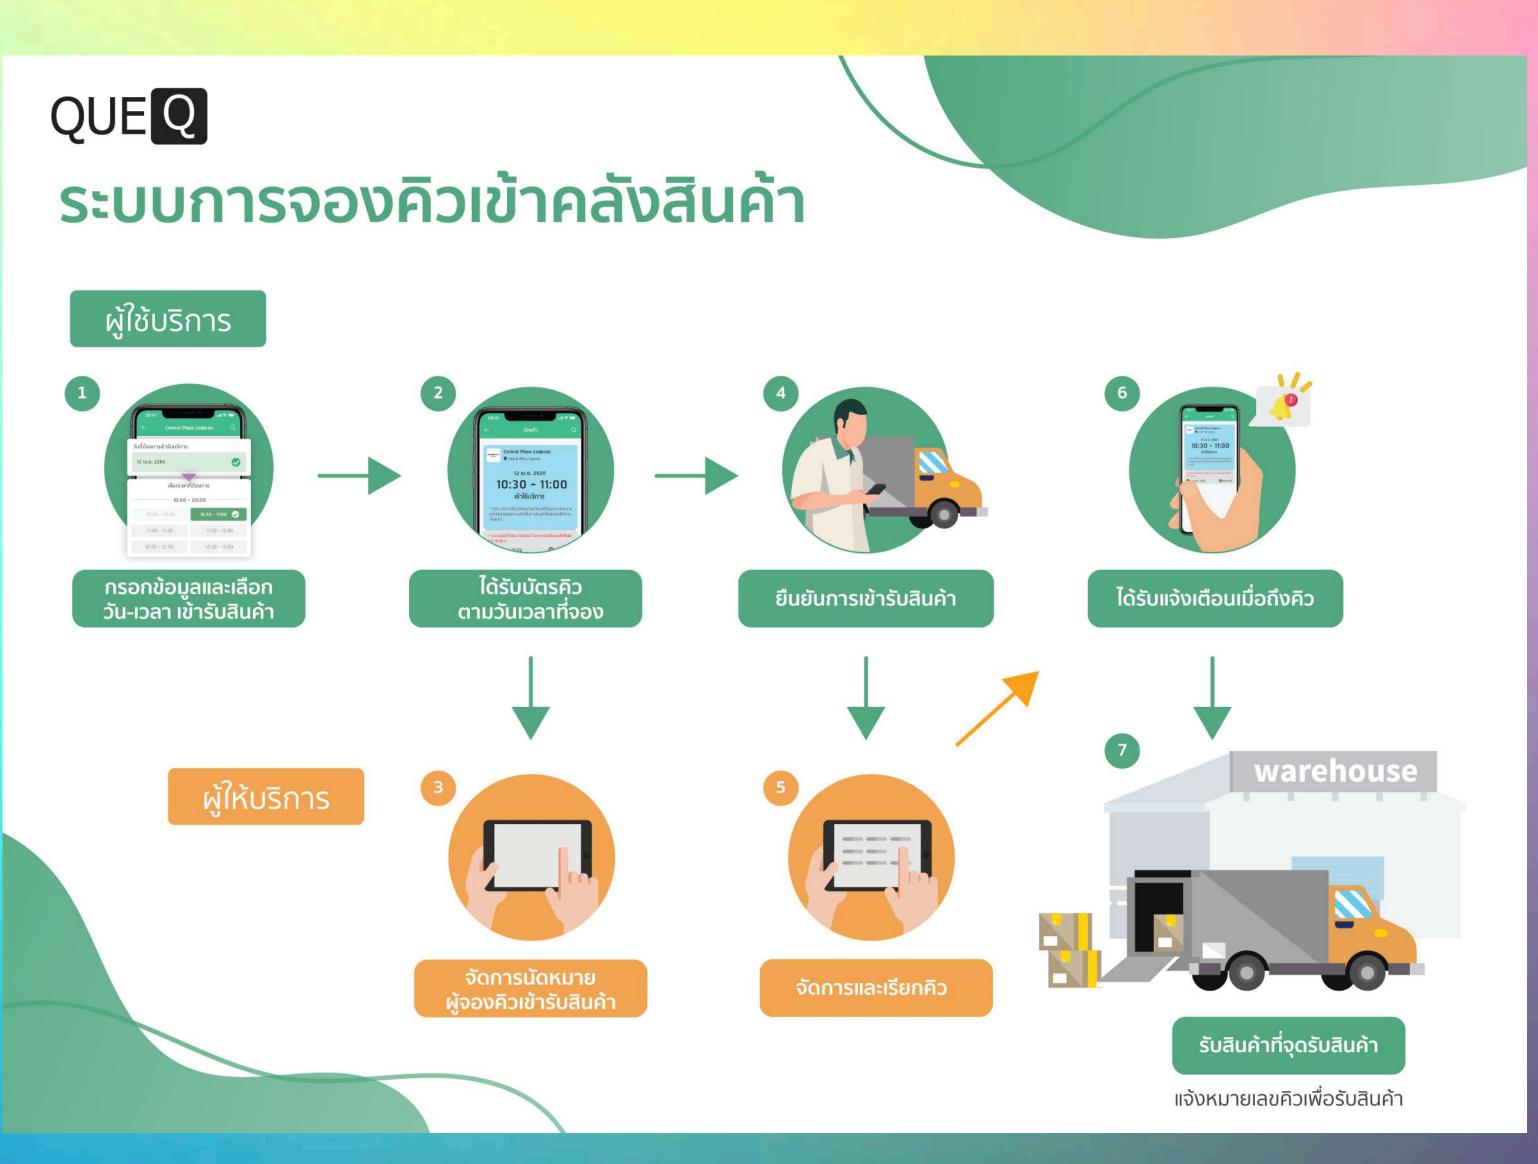

## คลังสินค้า/ท่าเรือ/ศูนย์ กระจายสินค้า

## ควบคุมการจราจร

- กำหนดโควต้าการเข้าพื้นที่ต่อชั่วโมง
- จองสิทธิการเข้าพื้นที่ผ่านทาง smart
   phone หรือ หน้าเวปไซต์
- คนขับยืนยันการเข้าถึงพื้นที่ในเวลาที่ กำหนด
- พนังงานควบคุมทำการเรียกคิว กำหนด ช่องจอด
- แสดงบัตรผ่านดิจิตัลเมื่อเข้าพื้นที่
- สร้างรายงานการเข้าออก อัต โนมัติ
- รองรับการใช้งานแบบไม่จำกัดจำนวนผู้ใช้ งาน และดูแล 24 ชั่วโมง
- ขึ้นระบบได้ภายใน 30 วัน