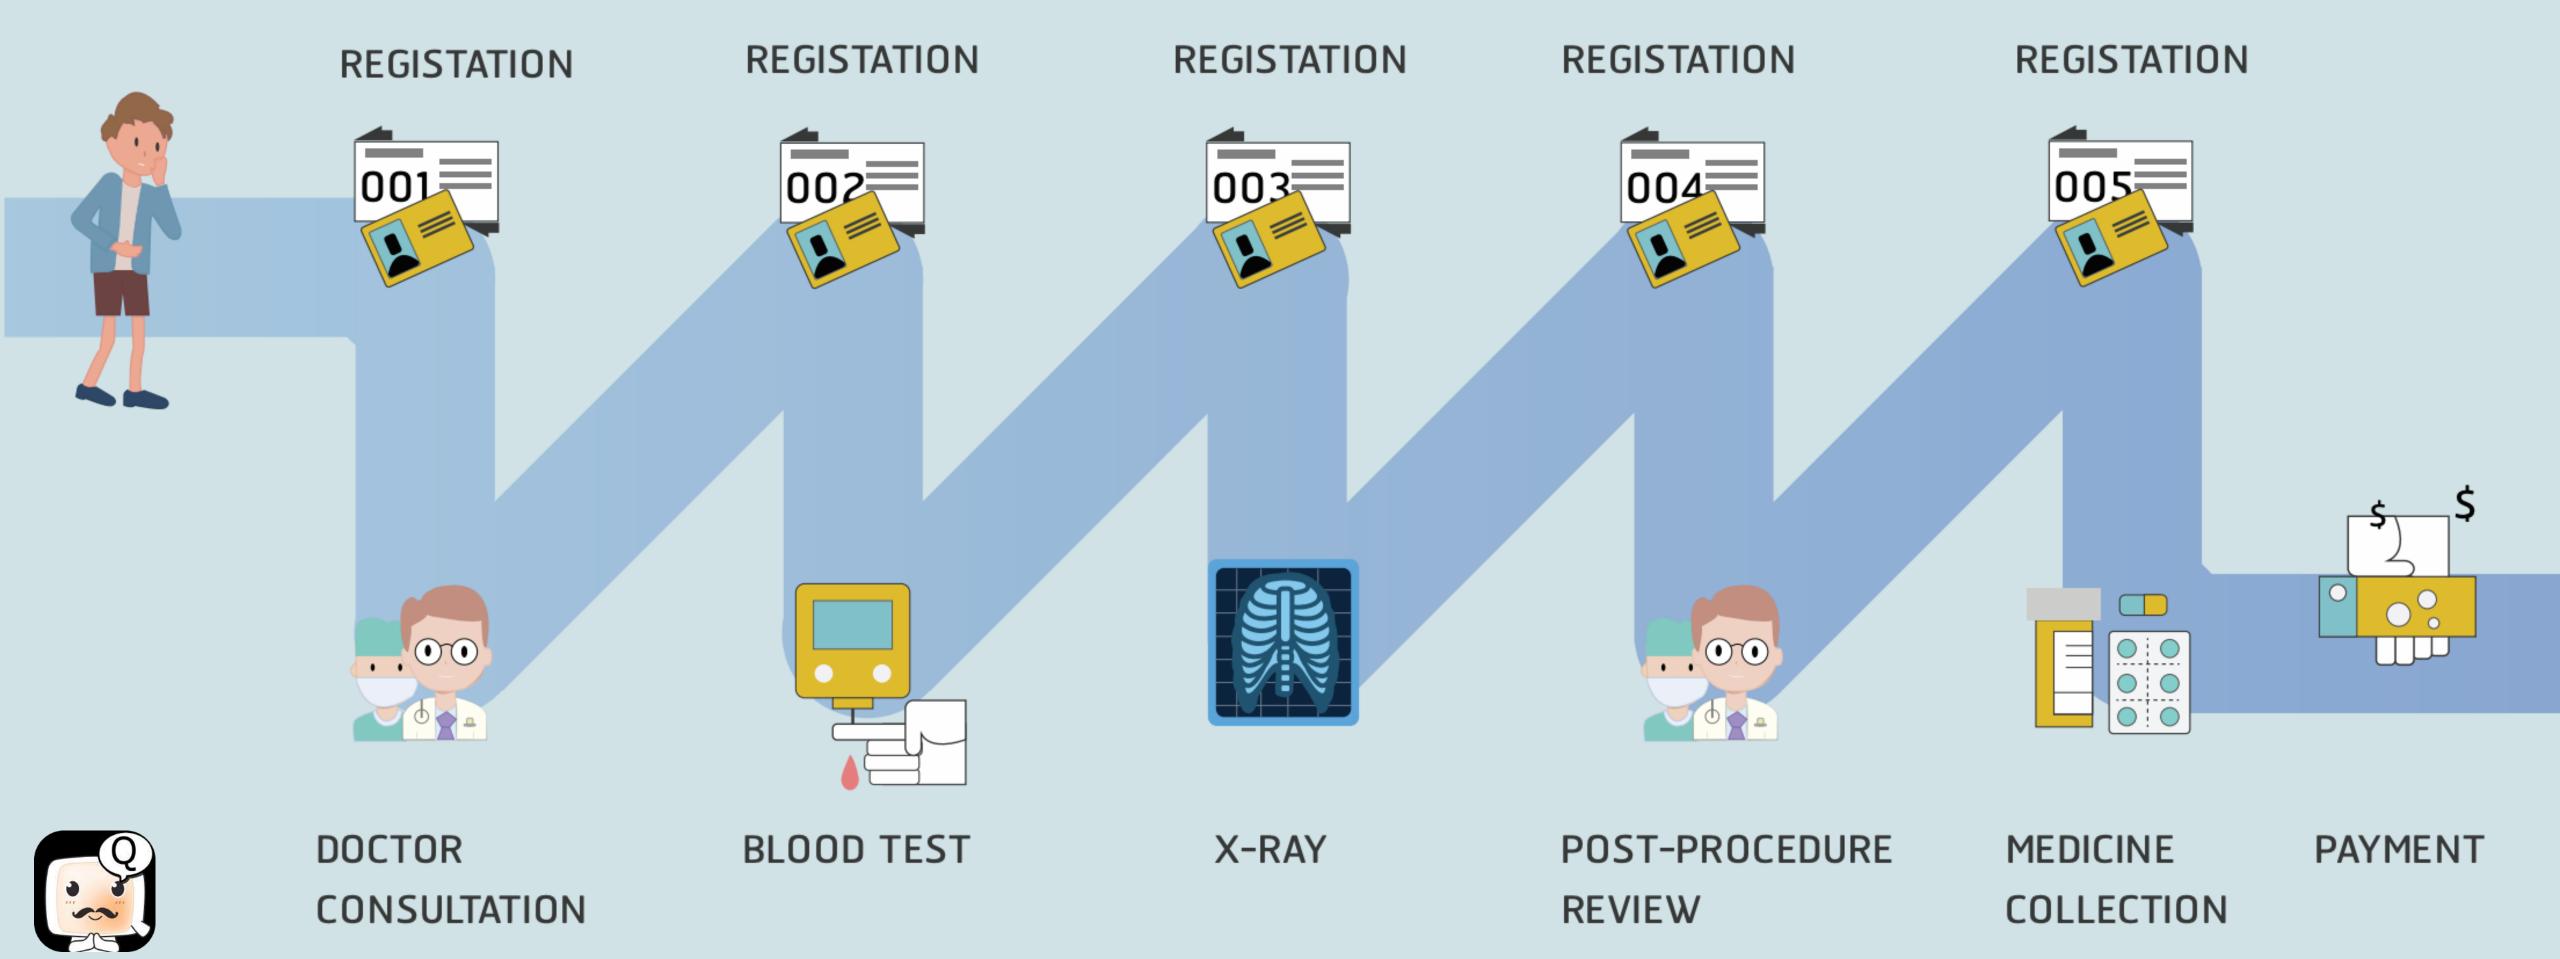

1 M++ User

More than 35%

Monthly active users

Application launched on average

- 0-0

750,000

times/month

A TYPICAL
OUTPATIENT
CLINIC VISIT
JOURNEY

## A SEAMLESS OUTPATIENT JOURNEY

REGISTATION

DOCTOR CONSULTATION **BLOOD TEST** 

X-RAY

MEDICINE COLLECTION

**PAYMENT** 