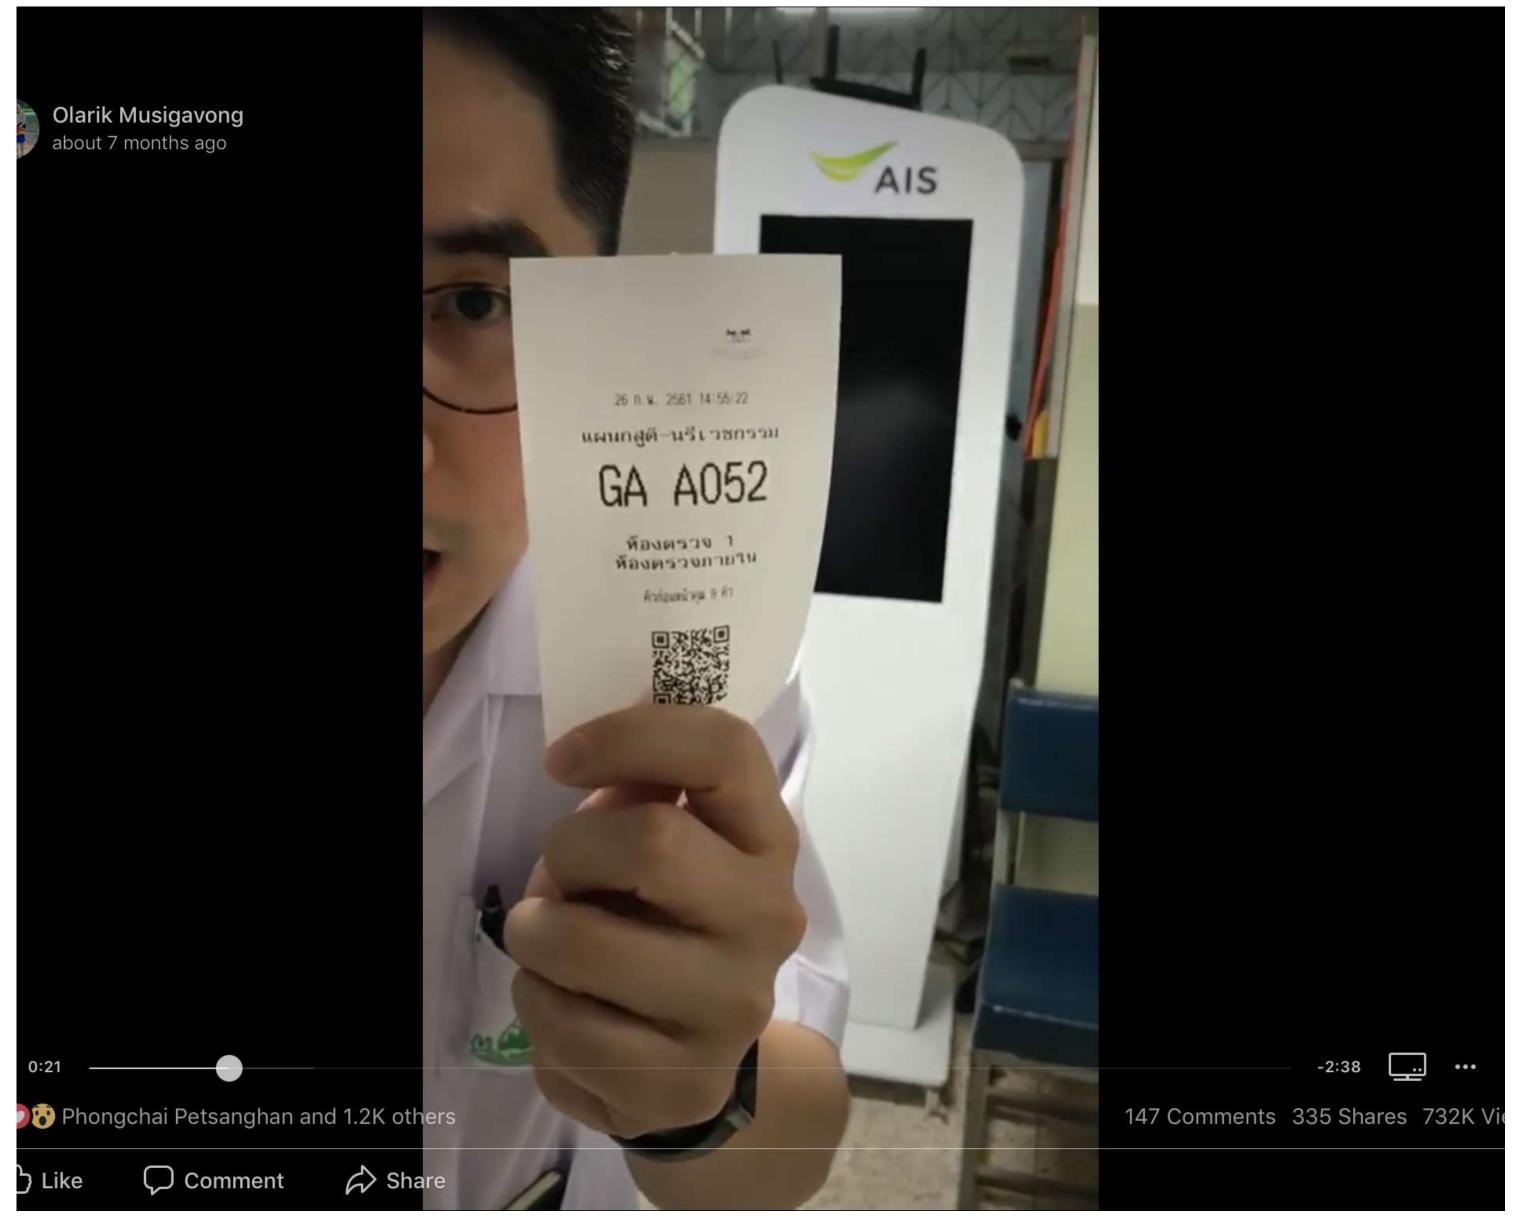

# Drama-addict shared Olarik Musigavong's post.

27 February • 🚱

ตอนจ่าเขียนเรื่อง รพ คนไข้เยอะ รอคิวกันยาวเฟื้อย บางคนมากันตั้ง กะตีสี่ เอารองเท้ามาเรียงรอคิว ให้หมอตรวจ มีคอมเม้นทนึง จ่าจำได้ เลย เขาบอกว่า เฮ้ย ทุกวันนี้ ใครๆก็มีมือถือ ทำไมเราไม่ทำแอปให้มัน จองคิวใน รพ ได้ แล้ว ให้คนไข้ไปเดินเล่นกินข้าวกินกาแฟที่ไหนก็ได้ พอใกล้ถึงคิว ก็ให้ขึ้นเตือนในแอป และเช็คดูได้ว่าตอนนี้หมอตรวจ คนไข้ถึงคิวไหนแล้ว

Olarik Musigavong added a photo and a video.

26 February • Ban Dong Phram • 🚱

รอคิว ที่ไหนก็ได้แล้ววว

#QueQ... Continue Reading

ดร. สุวิทย์ เมษินทรีย์ Dr. Suvit Maesincee 21 June at 16:22 · 🍛

ระบบคิวผู้ป่วยอัจฉริยะ: ตัวอย่างความร่วมมือภาครัฐกับ Startup เพื่อ ตอบโจทย์ความต้องการประชาชน