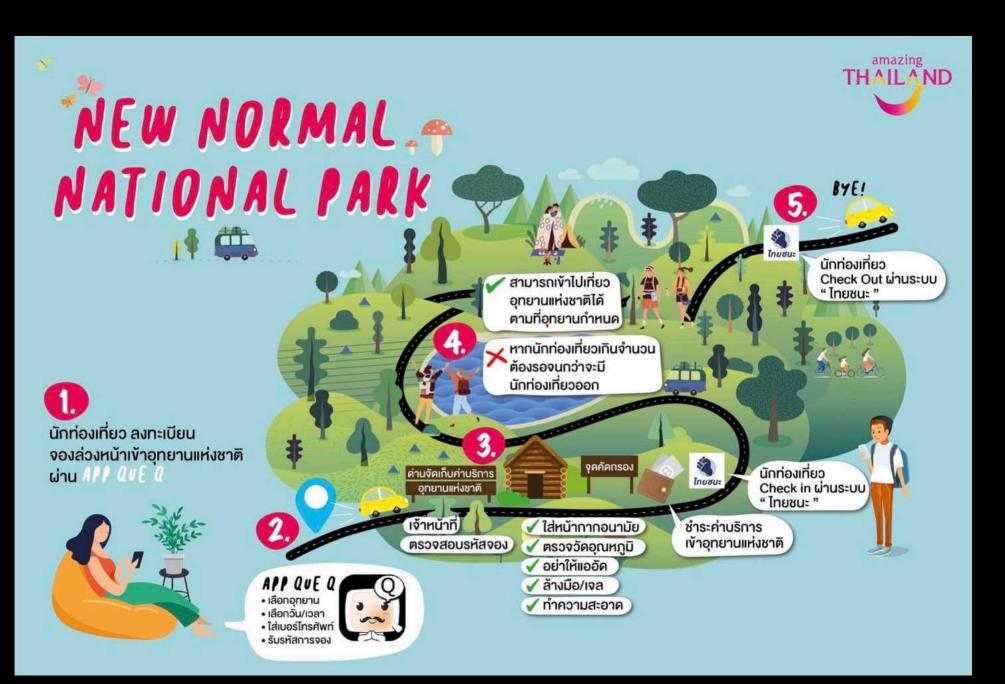

# WETMARKET DRIVETHRU CHEINGMAI, THAILAND

• รับรหัสการจอง

นักท่องเที่ยว ลงทะเบียน จองล่วงหน้าเข้าอุทยานแห่งชาติ ผ่าน IPP (UE)

### Tourists to pre-register for visiting national parks in Thailand

.........

Those who want to reserve accommodation in the parks are also required to book their stay via the Application QueQ.

Download & install Application

Choose Language

Read Privacy Policy Log In

Let's Start!

### NEW NORMAL SHÜHLMH IS JUUTET

สวมหน้ากาก

ตรวจวัดอุณหภูมิ

ใช้เจลแอลกอฮอล์

1.ลงทะเบียนจอง เข้าอุทยานแห่งชาติ ล่วงหน้า ผ่านแอพ QueQ

2.Check-in และ Check-out ผ่านแอพ ไทยชนะ

3.รักษาระยะห่าง ลดความเสี่ยงรับ หรือแพร่เชื้อ

4.ปฏิบัติตามกฎระเบียบของ อุทยานแห่งชาติ และช่วยกันรักษาสิ่งแวดล้อม