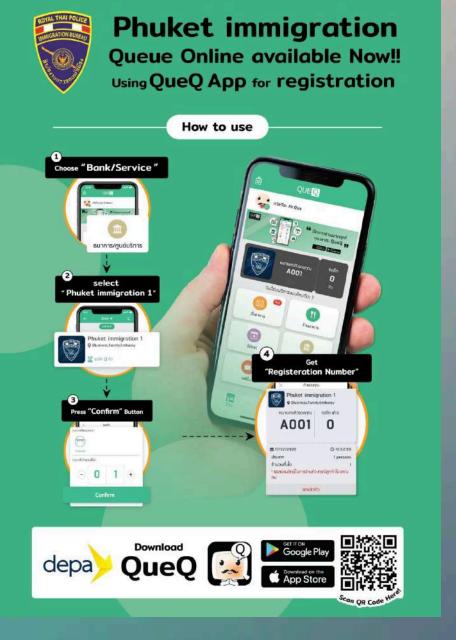

### วิธีลงทะเบียนจองคิวขอใบรับรองโดยแอพ QueQ

ค้นหา Royal Thai Embassy, London UK และกดเลือก

เลือกประเภท เอกสารที่จะขอและ กดจองคิวก็จะได้บัตรคิว