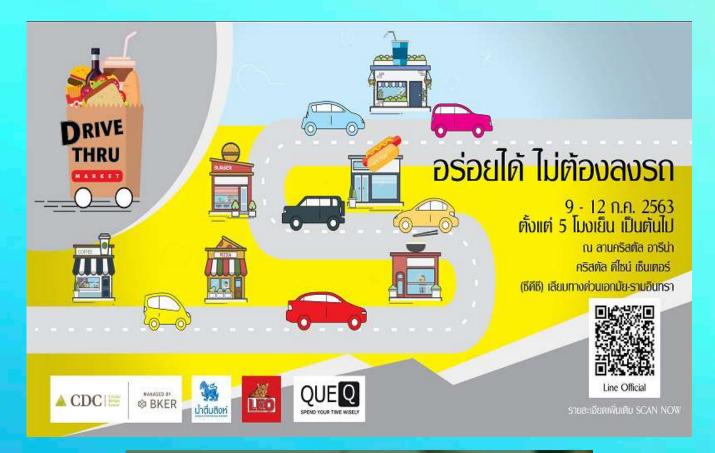

# WETMARKET DRIVETHRU CHEINGMAI, THAILAND

• รับรหัสการจอง

นักท่องเที่ยว ลงทะเบียน จองล่วงหน้าเข้าอุทยานแห่งชาติ ผ่าน IPP (UE)

### Tourists to pre-register for visiting national parks in Thailand

.........

Those who want to reserve accommodation in the parks are also required to book their stay via the Application QueQ.

Download & install Application

Choose Language

Read Privacy Policy Log In

Let's Start!

### NEW NORMAL SHÜHLMH IS JUUTET

สวมหน้ากาก

ตรวจวัดอุณหภูมิ

ใช้เจลแอลกอฮอล์

1.ลงทะเบียนจอง เข้าอุทยานแห่งชาติ ล่วงหน้า ผ่านแอพ QueQ

2.Check-in และ Check-out ผ่านแอพ ไทยชนะ

3.รักษาระยะห่าง ลดความเสี่ยงรับ หรือแพร่เชื้อ

4.ปฏิบัติตามกฎระเบียบของ อุทยานแห่งชาติ และช่วยกันรักษาสิ่งแวดล้อม