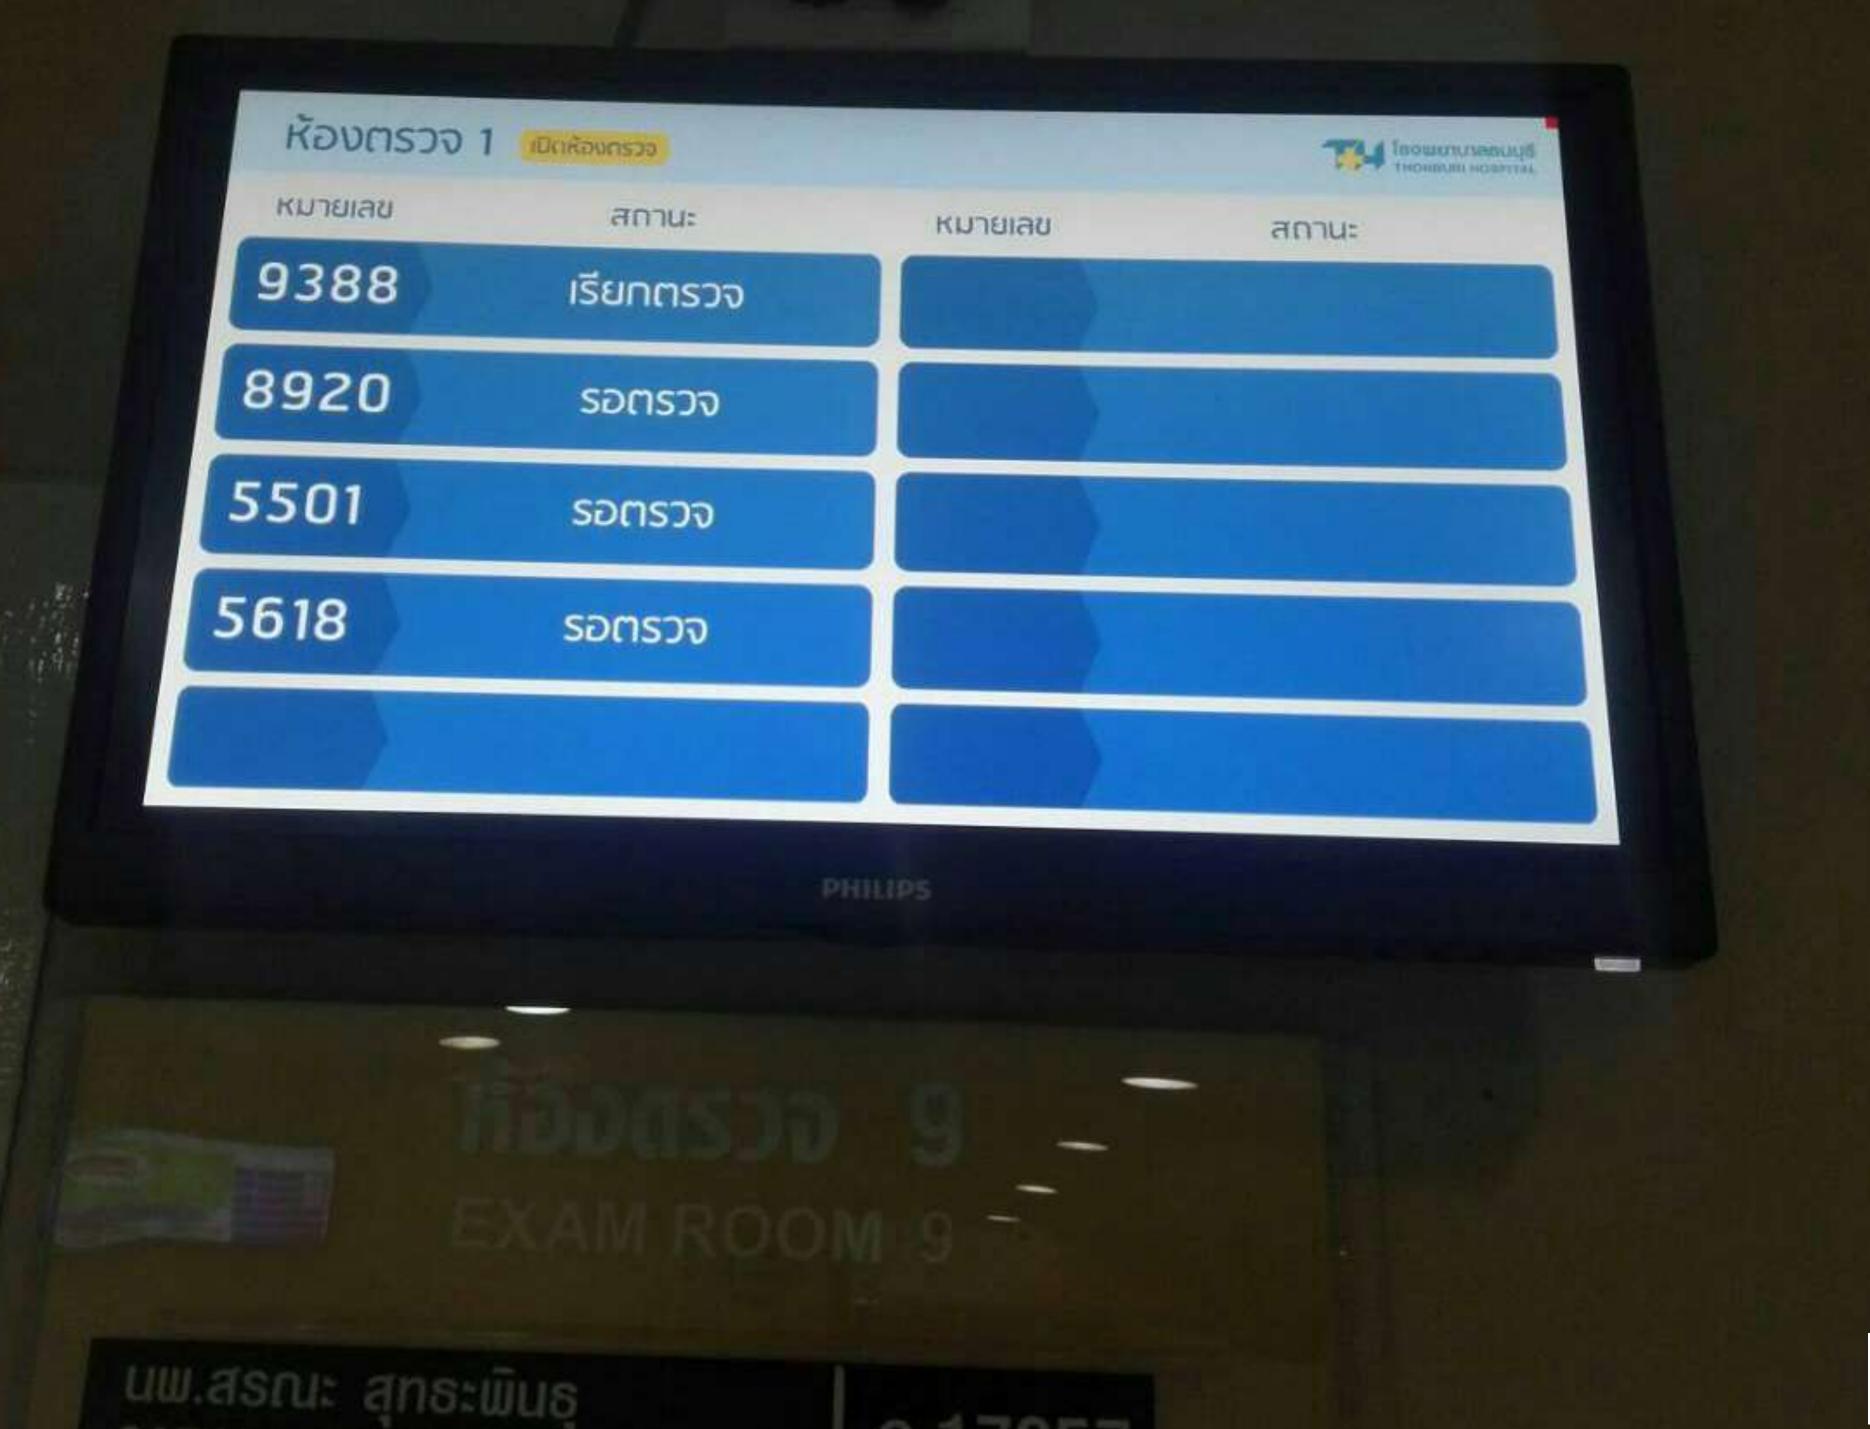

# MANAGE

1

2

เลือกห้องตรวจ/

ออกบัตรคิว

In-Charge สามารถ ตรวจสอบ/จัดการคิว 4

เซ็คคิวที่ได้เลือกห้องตรวจ ไปแล้ว สามารถแก้ไขห้อง หรือส่งต่อผู้ป่วยได้