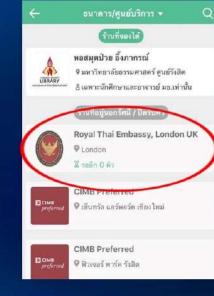

### ROYALTHAI EMBASSY LONDON, UK

สถานเอกอัครราชทูต ณ กรุงลอนดอน

Royal Thai Embassy, London

### วิธีลงทะเบียนจองคิวขอใบรับรองโดยแอพ QueQ

ค้นหา Royal Thai Embassy, London UK และกดเลือก

เลือกประเภท เอกสารที่จะขอและ กดจองคิวก็จะได้บัตรคิว