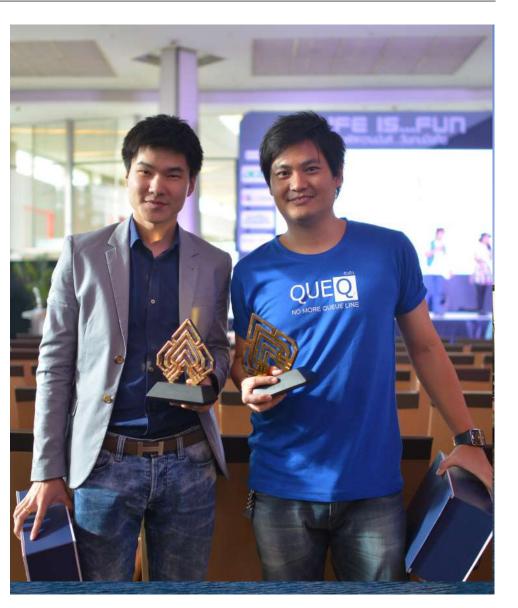

### Congratulations! UB Save

National winner for Thailand, Entrepreneurship World Cup