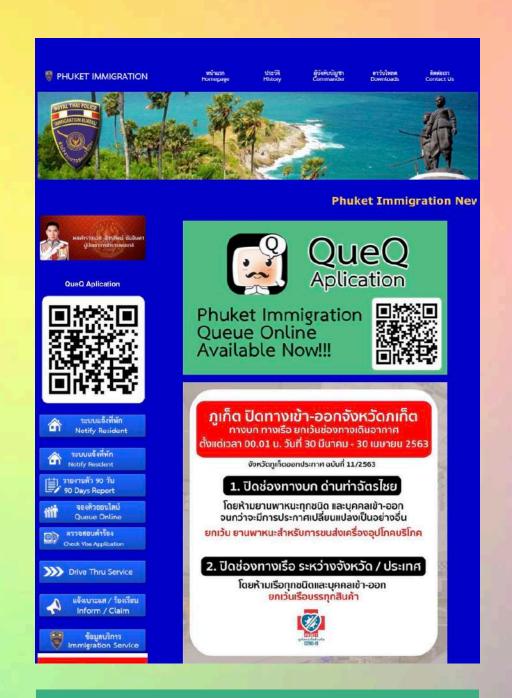

ondon UK is at Royal Thai Embassy, London.

22 March at 02:56 · London, United Kingdom · 🚱

เก็บตกภาพบรรยากาศบริการพิเศษวันนี้ (๒๑ มี.ค. ๒๕๖๓) ในการออก ใบ Fit to Fly และหนังสือรับรองฯ ที่สถานเอกอัครราชทูต ณ กรุง ลอนดอน

สถานเอกอัครราชทูตฯ ขอขอบคุณพี่น้องชาวไทยที่มาใช้บริการทุก ท่านที่ให้ความร่วมมือทั้งการใช้แอพ QueQ จัดคิวทำให้ลดความหนา แน่น การรักษาระยะห่างในการรอรับบริการและใส่หน้ากากอนามัย รวมทั้งขอชื่นชมทีมแพทย์อาสาสมัครทุกท่านที่มีจิตอาสาสละเวลามาส นับสนุนงานช่วยเหลือคนไทยในครั้งนี้ หากมีข้อติดขัด/ไม่ได้รับความ สะดวก สถานเอกอัครราชทูตฯ ต้องขออภัย

ในวันอาทิตย์ที่ ๒๒ มี.ค. ๒๕๖๓ สถานเอกอัครราชทูตฯ เปิดบริการ พิเศษในการออก Fit to Fly และหนังสือรับรอง ระหว่างเวลา ๐๙.๐๐-๑๗.๐๐ น. โดยแอพ QueQ จะเปิดให้จองคิวเวลา ๐๗.๐๐ น.











### IMMIGRATION CHECKPOINTS **MANY PROVINCES** ,THAILAND

























### COVID-19 STRIP TEST **PROCESS** CHULALONGKORN UNIVERSITY, THAILAND



### Chula COVID-19 Strip Test Service

CU Service Innovation "จุฬาฯ พารอด" Test นี้เพื่อคนไทย COVID-19 รู้ผลเร็ว 10 นาที เพียง 4 ขั้นตอน











ใช้เวลา 2 นาที

QueQ Application

ลงคิวนัดตรวจ

• นัดหมายวัน เวลา ล่วงหน้า ผ่าน ระบบอย่างน้อย 1 วัน



BAIYA

ใช้เวลา 2 นาที "ว่องไว"

Chula COVID-19 Strip Test

🕳 🥃 มารับบริการที่ศูนย์บริการสุขภาพ 🌉 วุฬาฯ อาคารจามจุรี 9 ชั้น 2A









• กลุ่มเสี่ยงปานกลาง กลับบ้านกักตัวและเว้น ระยะห่างทางสังคม

• กลุ่มเสี่ยงสูง กลับมาตรวจซ้ำ ในอีก 3-7 วัน

### ผลเลือดเป็น Positive

ทำการตรวจเพิ่มเติมและส่งต่อไปยังโรงพยาบาล











Application "เป็ดไทยสู้ภัย"

• กรอกประวัติผ่าน Web

เสี่ยงจากแพทย์ผ่านระบบTelemedicine: ChiiWii, Dr.A-Z, และ Raksa



ดตามข้อมูลข่าว