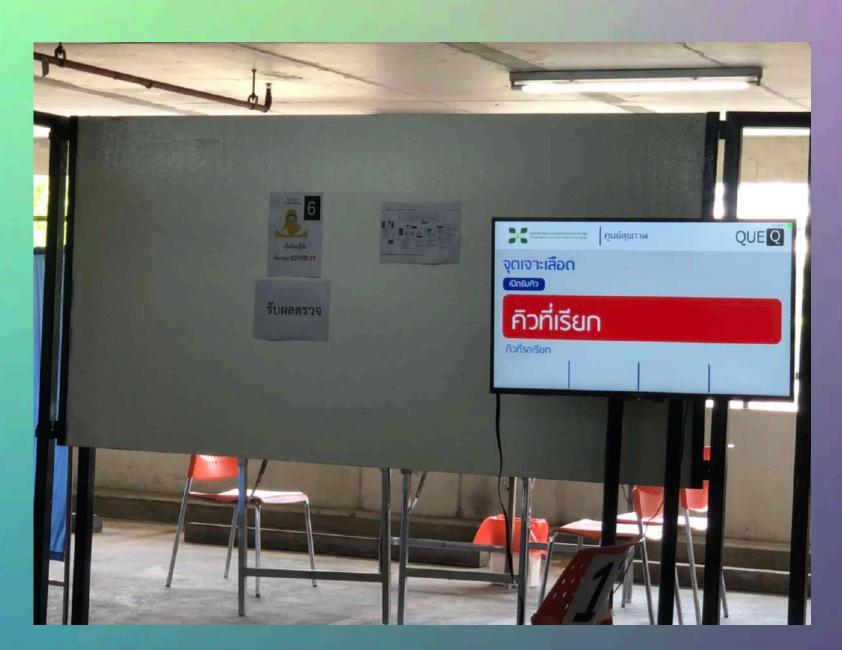

### COVID-19 STRIP TEST **PROCESS** CHULALONGKORN UNIVERSITY, THAILAND

### Chula COVID-19 Strip Test Service

CU Service Innovation "จุฬาฯ พารอด" Test นี้เพื่อคนไทย COVID-19 รู้ผลเร็ว 10 นาที เพียง 4 ขั้นตอน

ใช้เวลา 2 นาที

QueQ Application

ลงคิวนัดตรวจ

• นัดหมายวัน เวลา ล่วงหน้า ผ่าน ระบบอย่างน้อย 1 วัน