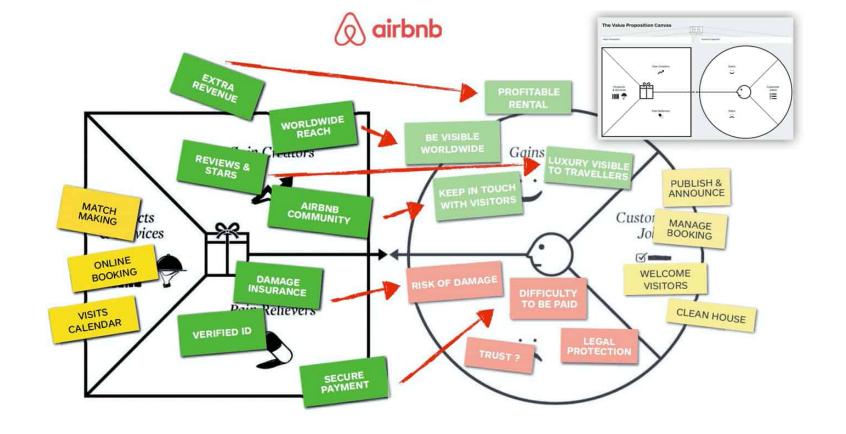

### THE VALUE PROPOSITION CANVAS

How To Use The Value Proposition Canvas - garyfox.co

FROM SELLING CEREALS

TO A BILLION DOLLAR
COMPANY

### Timeline of airbnb

Host: Making Money Host:
Insurance
Offered

Host: Free Photograph

Guest: Alternative Rental Guest: Worth the money Guest: Good Experience

| Feature/Company       | Our Product                                       | Competitor<br>1                                       | Competitor<br>2                               | Competitor<br>3                            | Competitor<br>4                             |
|-----------------------|---------------------------------------------------|-------------------------------------------------------|-----------------------------------------------|--------------------------------------------|---------------------------------------------|
| Strengths             | Faster<br>performance<br>due to new<br>technology | Seamless<br>onboarding<br>experience,<br>great design | Uses social<br>media to<br>their<br>advantage | Great<br>design,<br>usability              | Emphasizes security                         |
| Weaknesses            | Not much<br>social media<br>presence              | Not much interaction with customers                   | Documents<br>hard to<br>navigate              | Sporadic<br>social<br>media<br>presence    | Language is<br>formal, not<br>user-friendly |
| Pricing               | \$800 per<br>month                                | \$800 per<br>month                                    | \$900 per<br>month                            | \$850 a<br>month                           | \$950 a<br>month                            |
| Social media          | Twitter,<br>Instagram                             | Blog posts,<br>Twitter                                | Blog posts,<br>Instagram                      | Blog posts,<br>Instagram,<br>Twitter       | Blog posts                                  |
| Onboarding experience | Moderate<br>number of<br>steps to sign<br>up      | Smooth instructions                                   | Not much<br>support<br>after first<br>step    | Seamless,<br>very few<br>steps<br>involved | Moderate<br>number of<br>steps              |