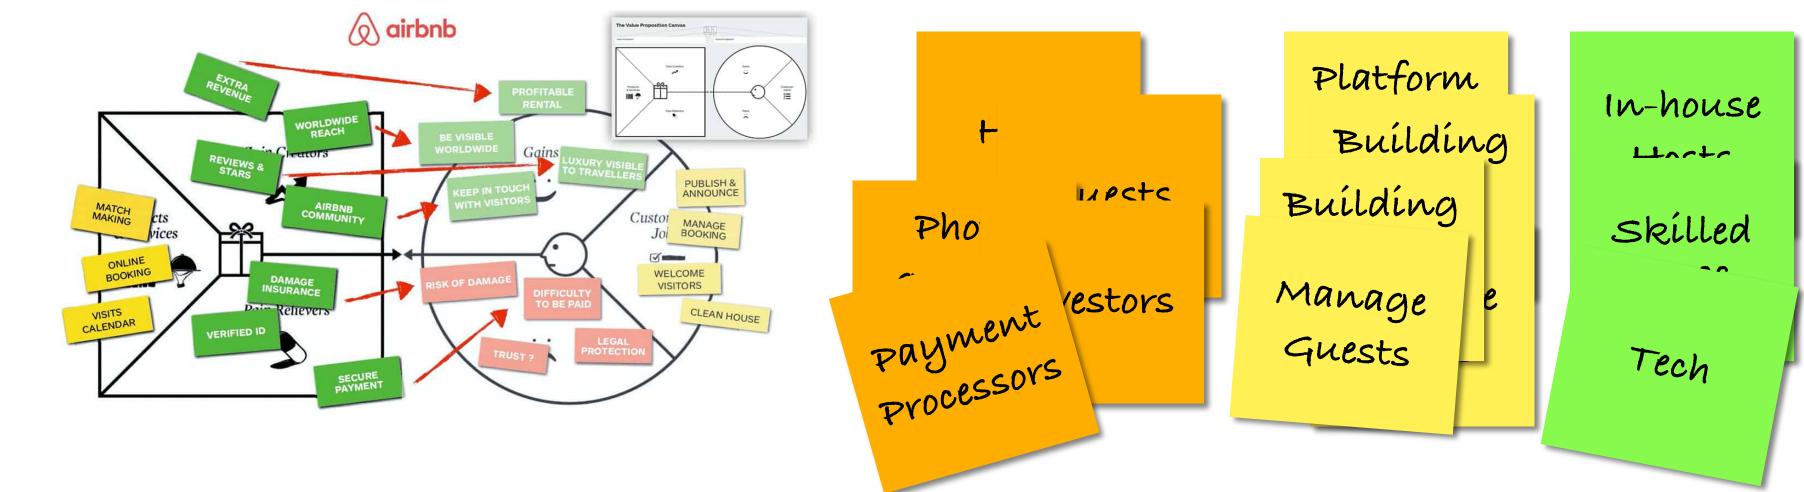

### Timeline of airbnb

Host: Making Money Host:
Insurance
Offered

Host: Free Photograph

Guest: Alternative Rental Guest: Worth the money Guest: Good Experience

| Feature/Company       | Our Product                                       | Competitor<br>1                                       | Competitor<br>2                               | Competitor<br>3                            | Competitor<br>4                             |
|-----------------------|---------------------------------------------------|-------------------------------------------------------|-----------------------------------------------|--------------------------------------------|---------------------------------------------|
| Strengths             | Faster<br>performance<br>due to new<br>technology | Seamless<br>onboarding<br>experience,<br>great design | Uses social<br>media to<br>their<br>advantage | Great<br>design,<br>usability              | Emphasizes security                         |
| Weaknesses            | Not much<br>social media<br>presence              | Not much interaction with customers                   | Documents<br>hard to<br>navigate              | Sporadic<br>social<br>media<br>presence    | Language is<br>formal, not<br>user-friendly |
| Pricing               | \$800 per<br>month                                | \$800 per<br>month                                    | \$900 per<br>month                            | \$850 a<br>month                           | \$950 a<br>month                            |
| Social media          | Twitter,<br>Instagram                             | Blog posts,<br>Twitter                                | Blog posts,<br>Instagram                      | Blog posts,<br>Instagram,<br>Twitter       | Blog posts                                  |
| Onboarding experience | Moderate<br>number of<br>steps to sign<br>up      | Smooth instructions                                   | Not much<br>support<br>after first<br>step    | Seamless,<br>very few<br>steps<br>involved | Moderate<br>number of<br>steps              |

Processors