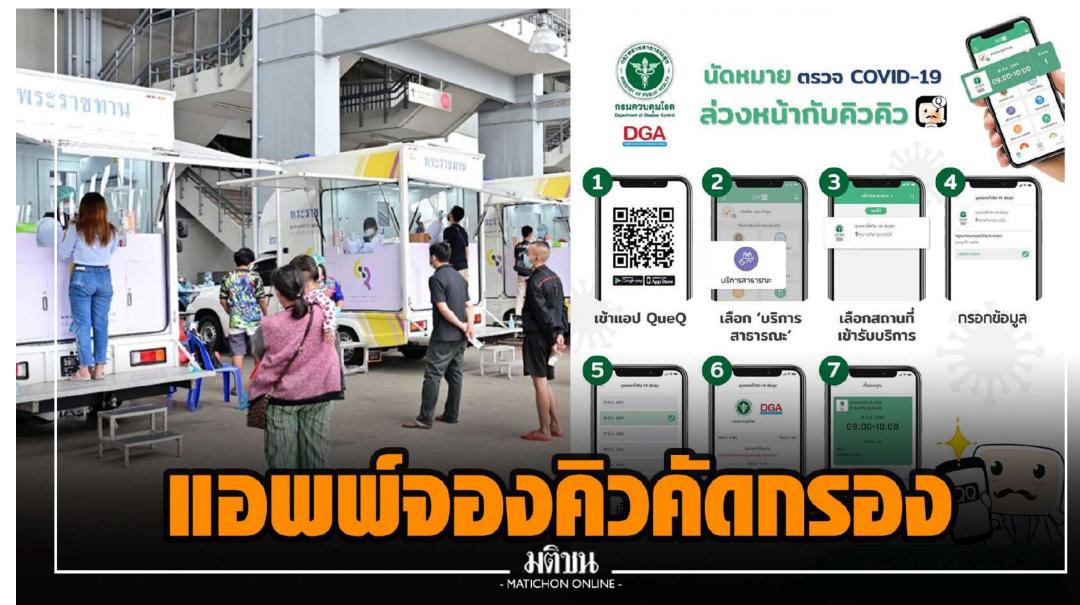

### COVID-19 STRIP TEST **PROCESS** CHULALONGKORN UNIVERSITY, THAILAND

### Chula COVID-19 Strip Test Service

CU Service Innovation "จุฬาฯ พารอด" Test นี้เพื่อคนไทย COVID-19 รู้ผลเร็ว 10 นาที เพียง 4 ขั้นตอน

ใช้เวลา 2 นาที

QueQ Application

ลงคิวนัดตรวจ

• นัดหมายวัน เวลา ล่วงหน้า ผ่าน ระบบอย่างน้อย 1 วัน