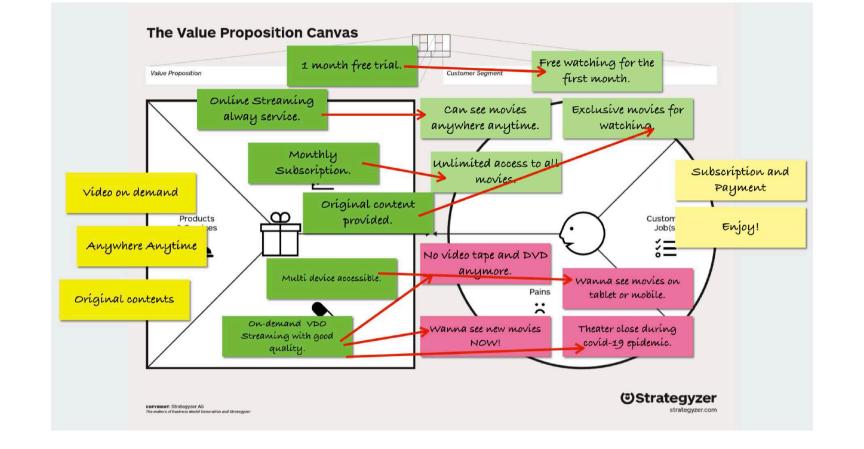

Continue watching

Back

MacBook Pro

24x7 On-demand Entertainment HD Movies and TV Shows unlimited Access content

> Netflix Original

30 Days Free Trail

No Ads