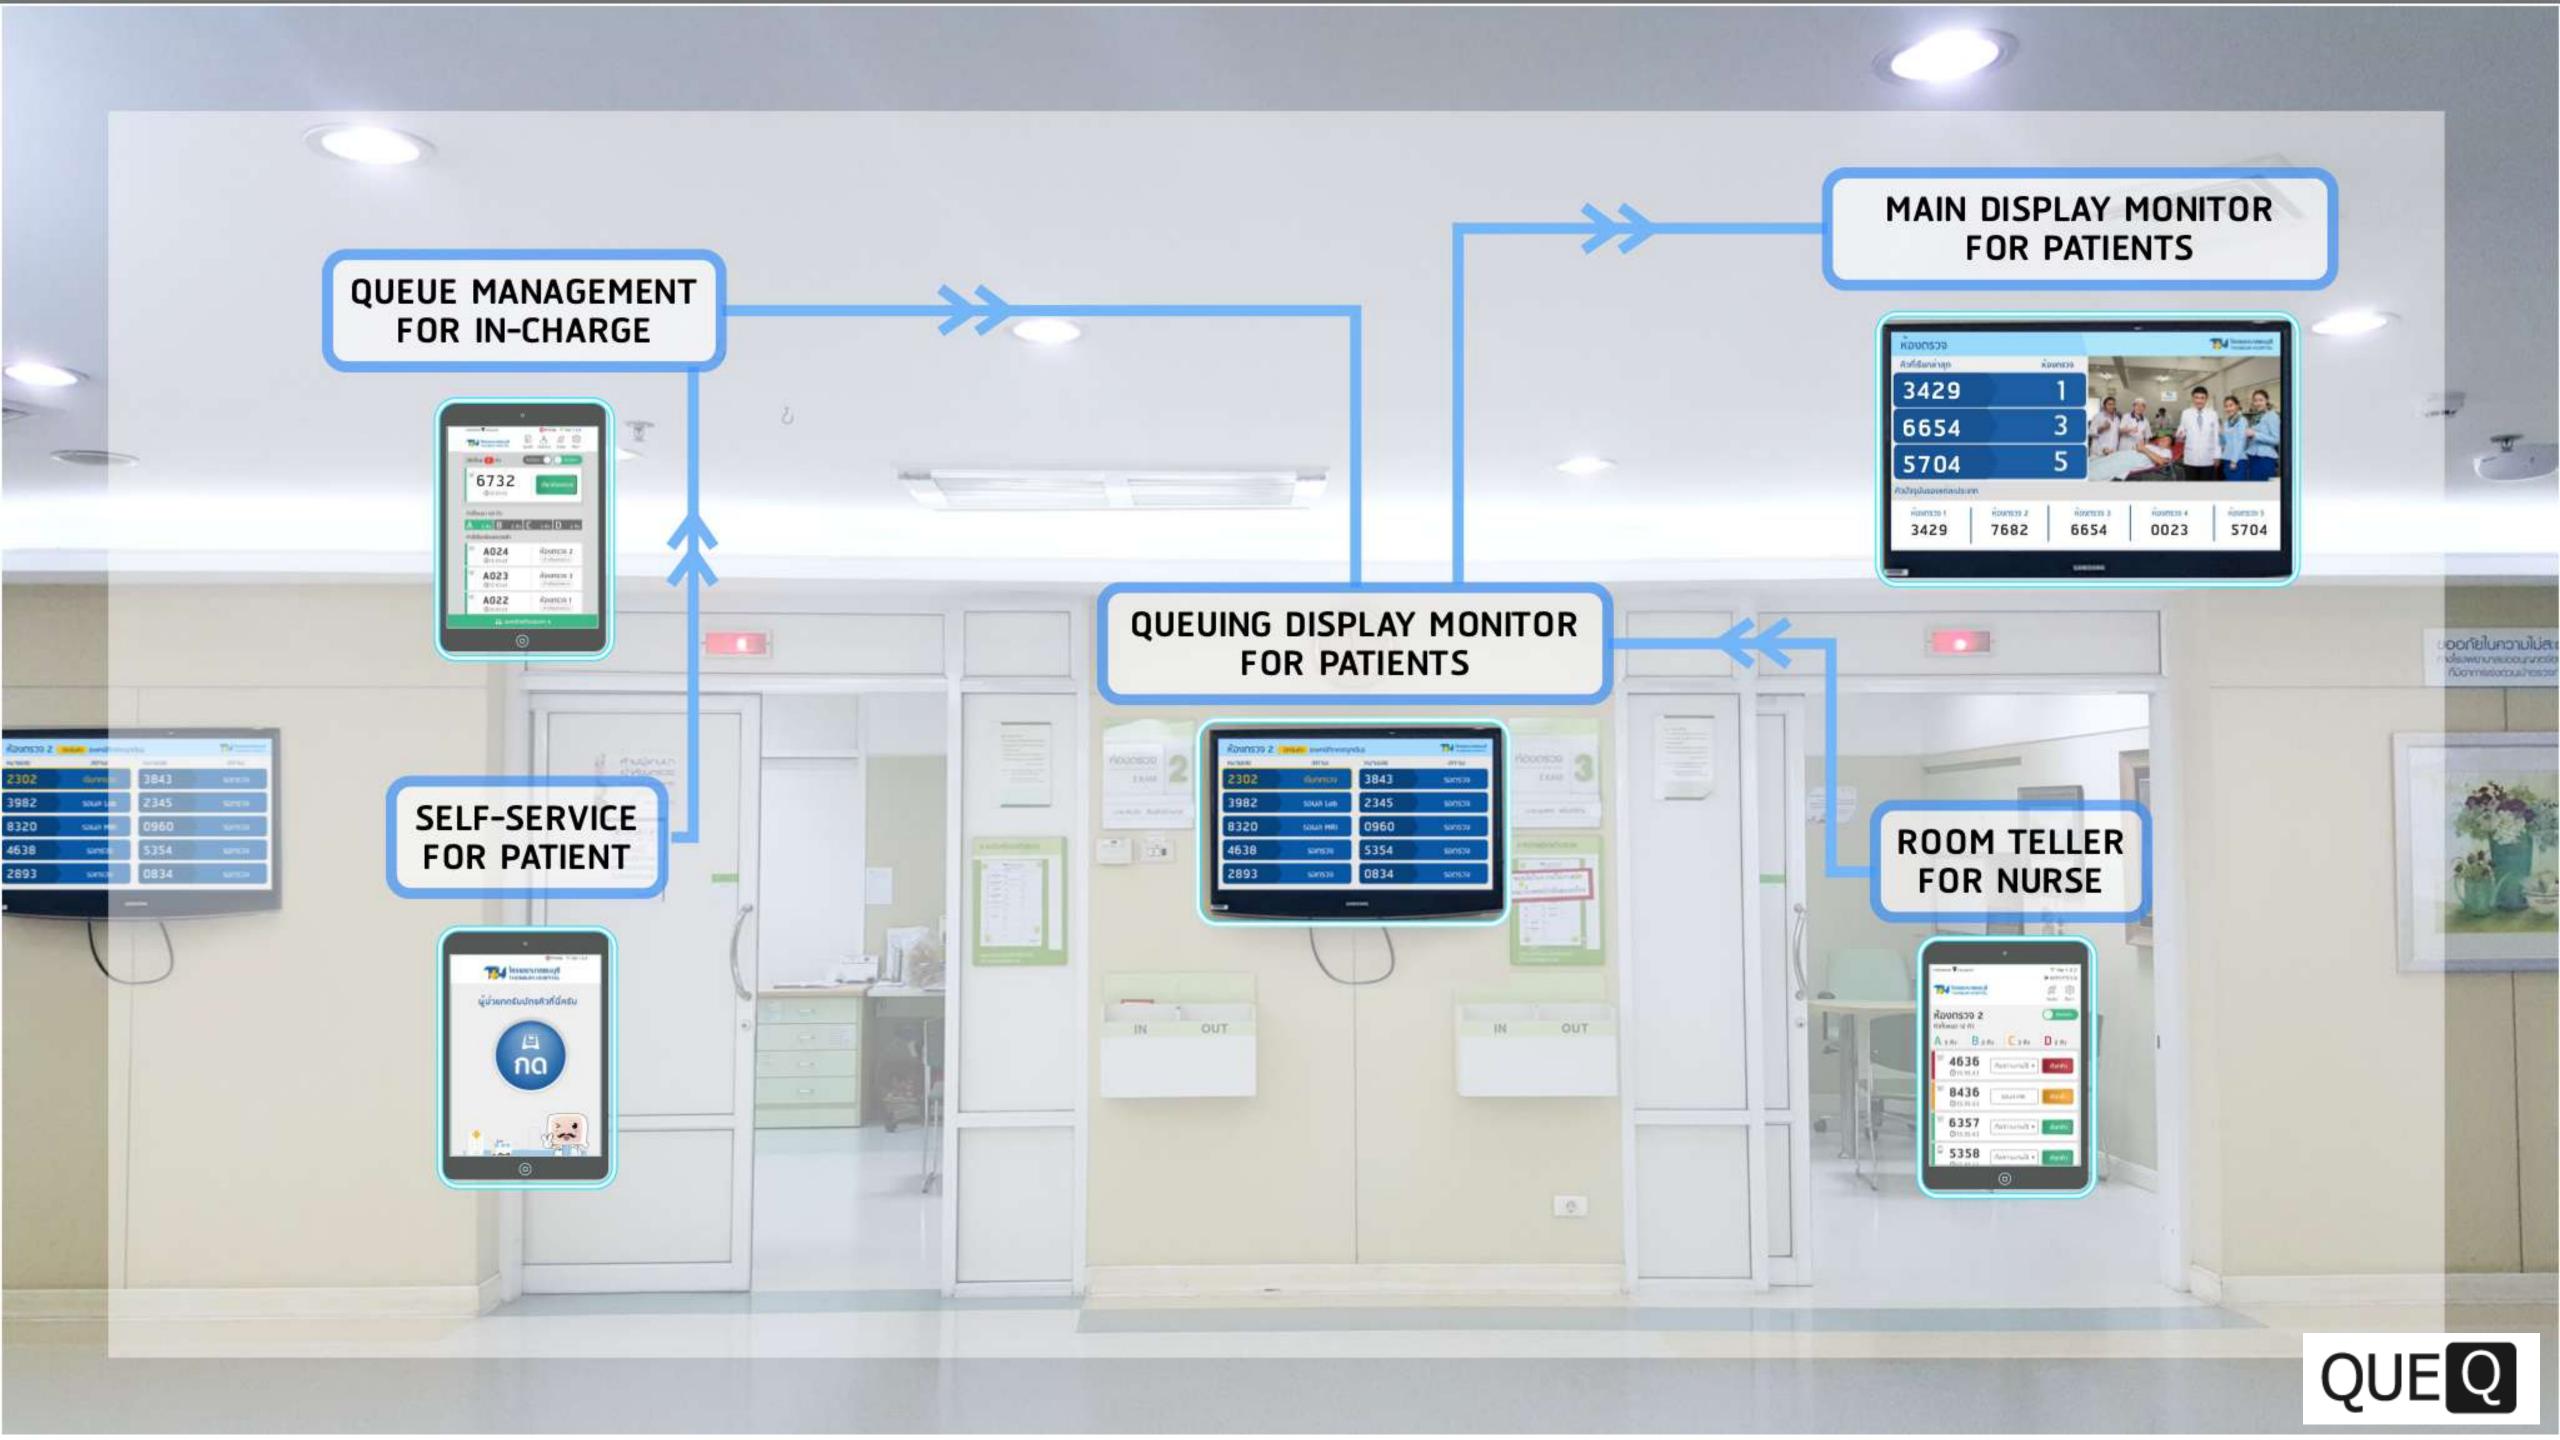

# Workflow

# MANAGE

1

2

เลือกห้องตรวจ/

ออกบัตรคิว

In-Charge สามารถ ตรวจสอบ/จัดการคิว 4

เซ็คคิวที่ได้เลือกห้องตรวจ ไปแล้ว สามารถแก้ไขห้อง หรือส่งต่อผู้ป่วยได้

# QUEQ

Hospital Dashboard