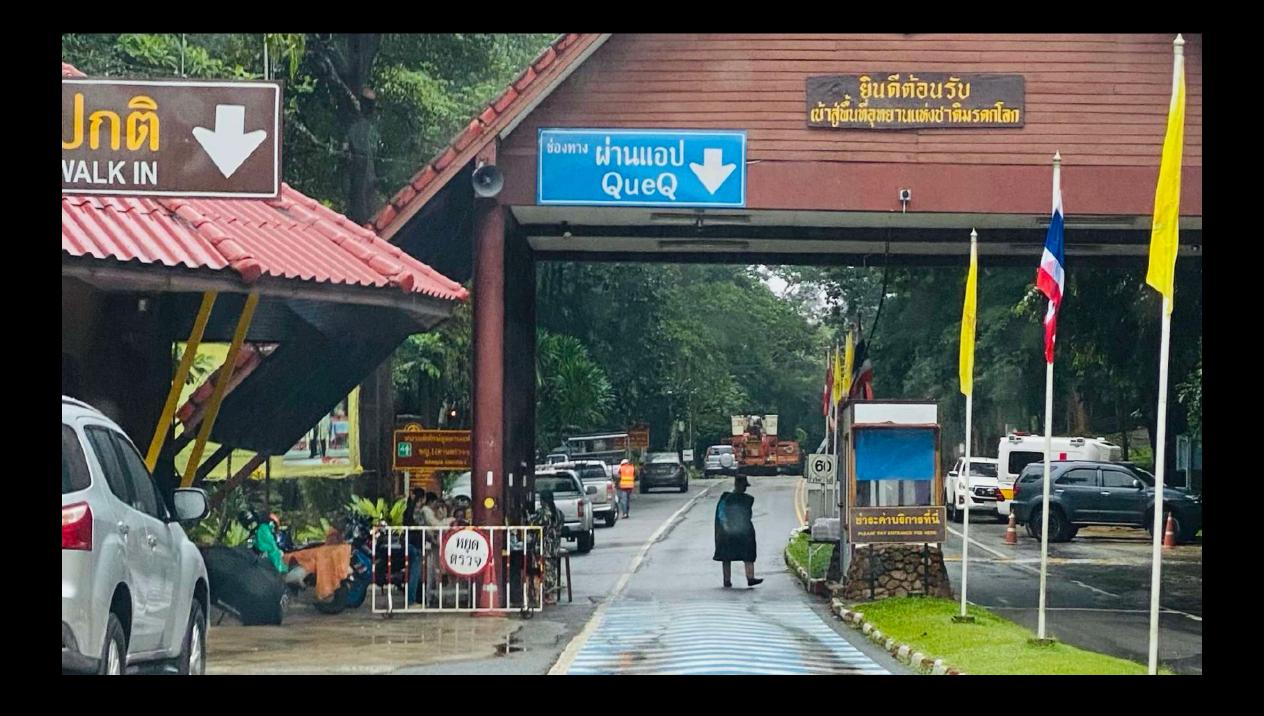

# WETMARKET DRIVETHRU CHEINGMAI, THAILAND

• รับรหัสการจอง

นักท่องเที่ยว ลงทะเบียน จองล่วงหน้าเข้าอุทยานแห่งชาติ ผ่าน IPP (UE)

### Tourists to pre-register for visiting national parks in Thailand

.........

Those who want to reserve accommodation in the parks are also required to book their stay via the Application QueQ.

Download & install Application

### NEW NORMAL SHÜHLMH IS JUUTET

สวมหน้ากาก

ตรวจวัดอุณหภูมิ

ใช้เจลแอลกอฮอล์

1.ลงทะเบียนจอง เข้าอุทยานแห่งชาติ ล่วงหน้า ผ่านแอพ QueQ

2.Check-in และ Check-out ผ่านแอพ ไทยชนะ

3.รักษาระยะห่าง ลดความเสี่ยงรับ หรือแพร่เชื้อ