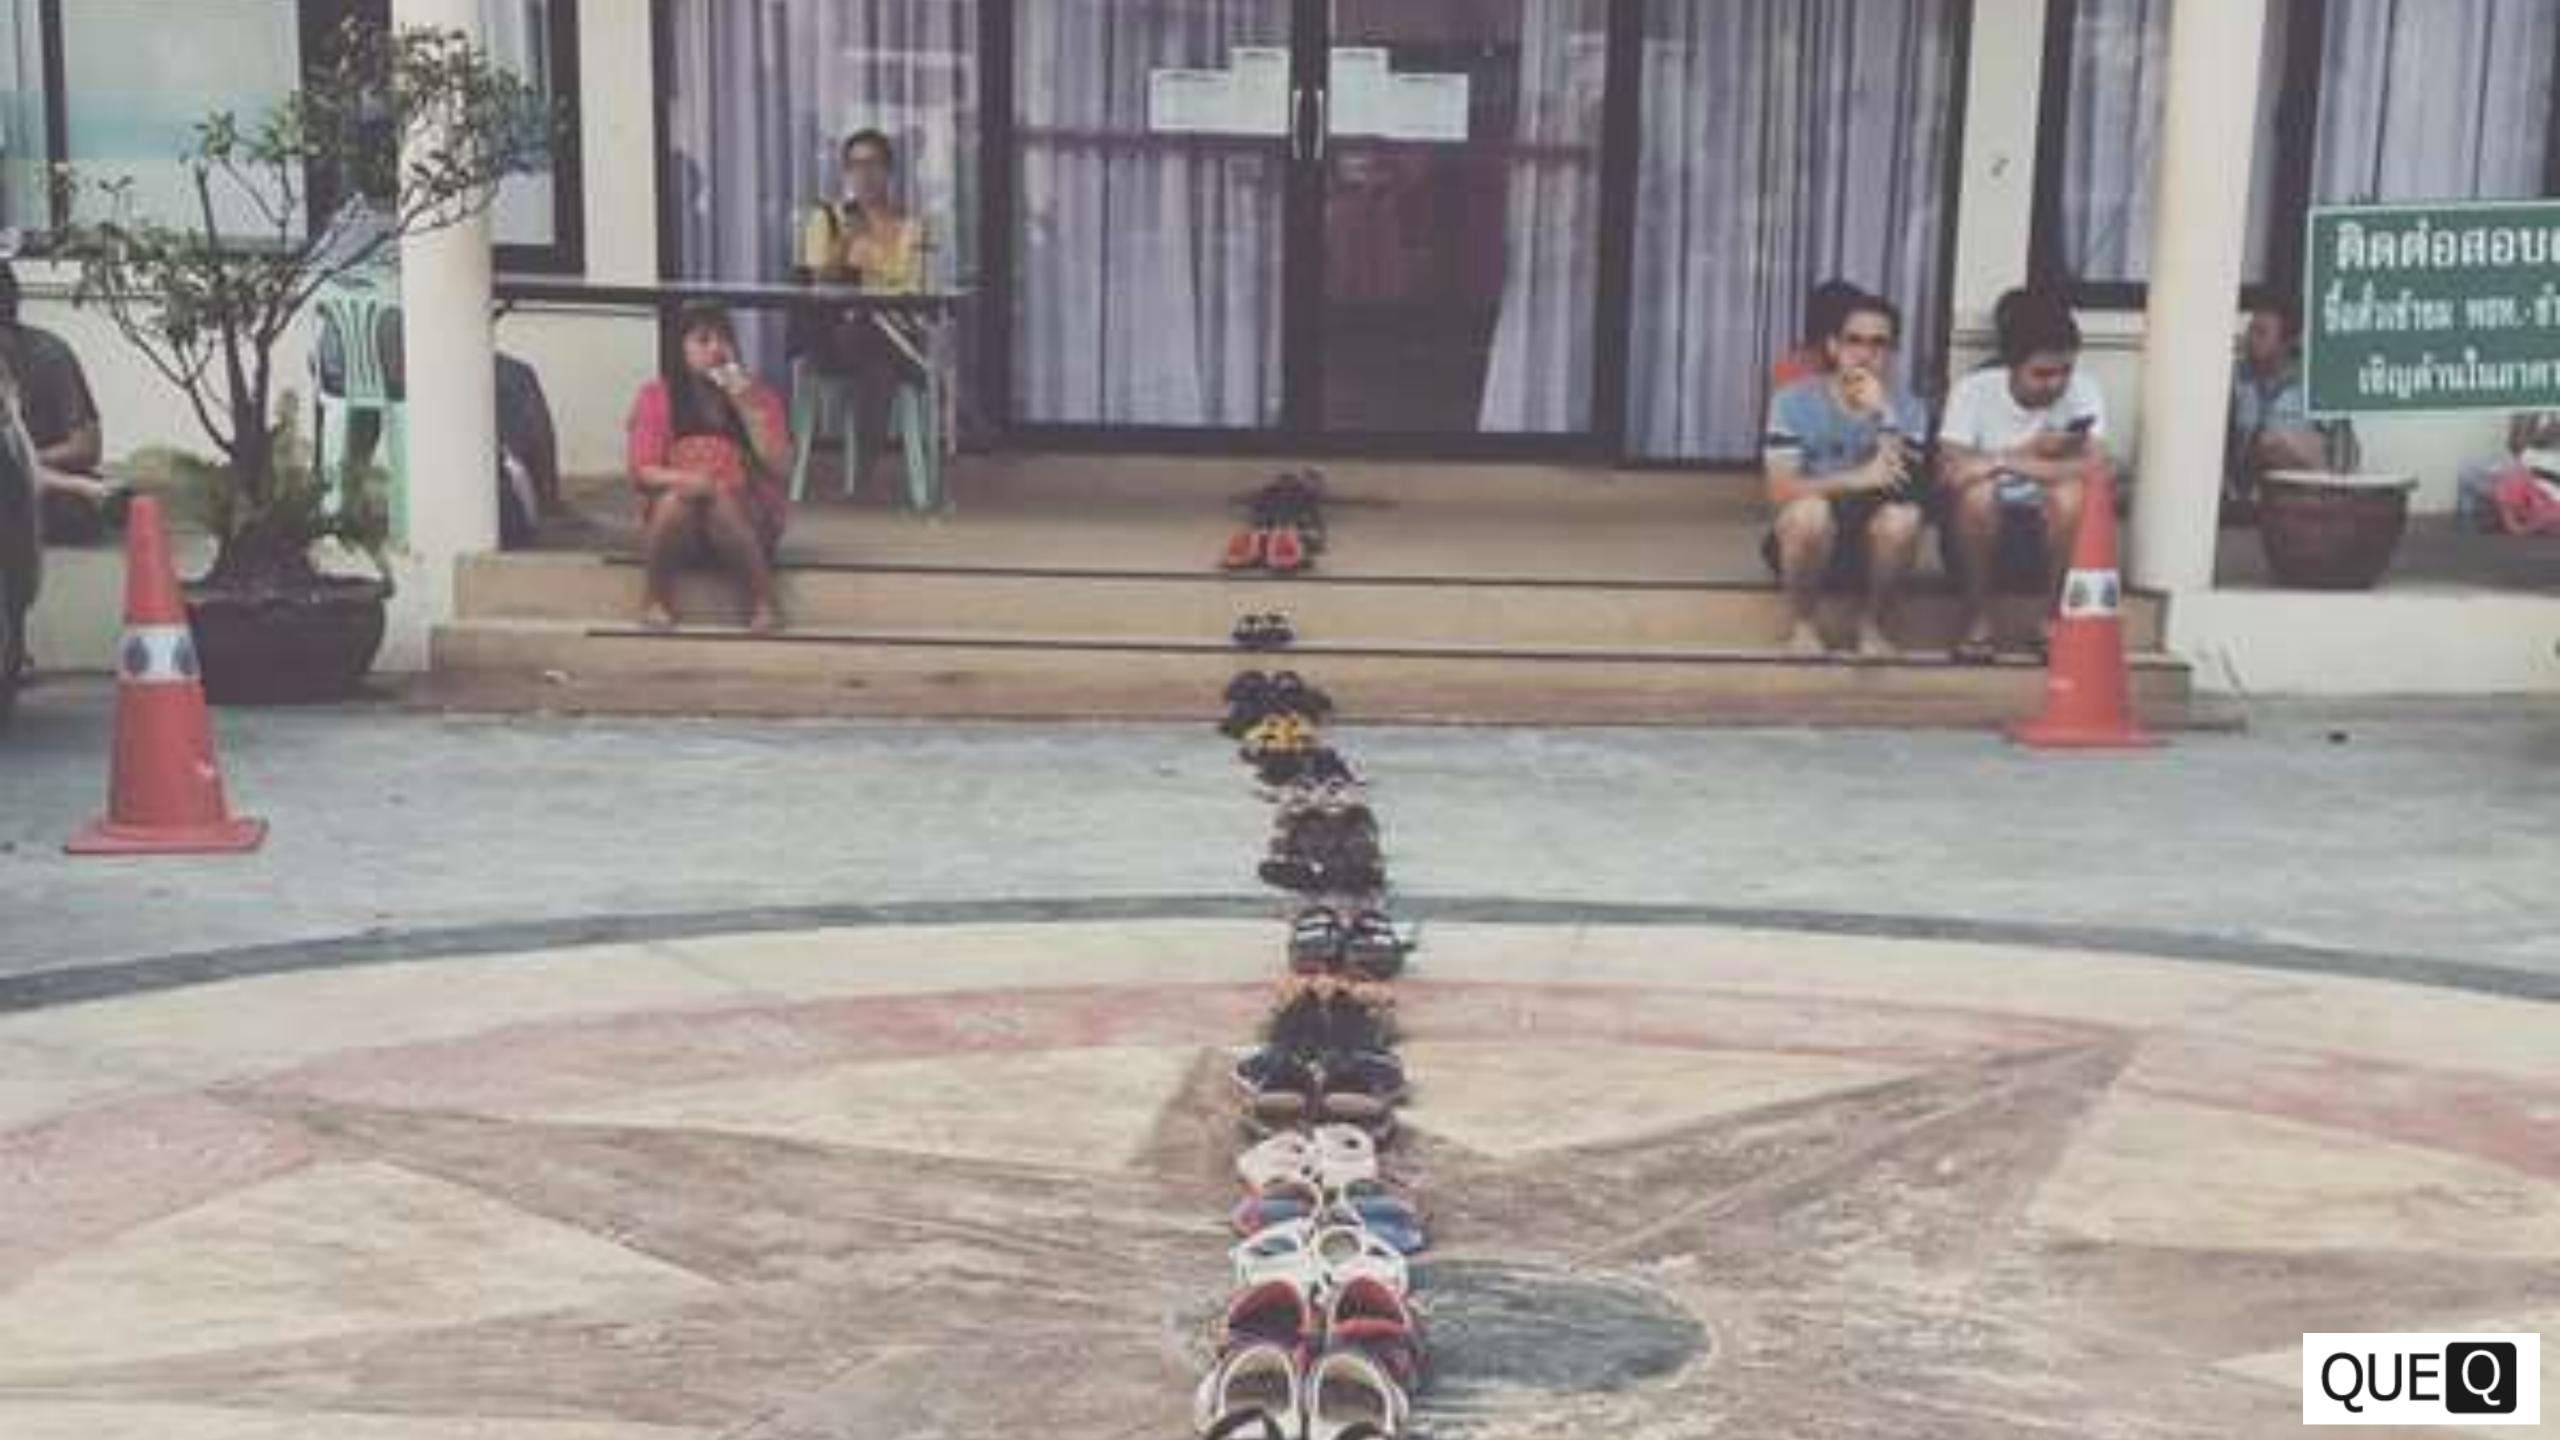

#### Chayanit Sathirapongpichit added 2 new photos.

Thursday at 2:25 PM · Bangkok · 🚱

เมื่อวานนี้ไปกินบาบีคิวกับน้องชายที่ SQ1 แต่เห็นแถวหน้าร้าน ยาวมาก ยืนอยู่หน้าร้านเห็นเขาแนะนำให้โหลดโปรแกรมจอง คิวมา มันเจ๋งมากๆเลยจ๊อด

โปรแกรมชื่อ QUEQ มันจะ check ร้านค้าที่ใช่โปรแกรมนี้ใน การจัดการคิว ที่อยู่รอบๆลริเวณที่เราอยู่ แล้วจะลิสต์บอกว่า แต่ละร้านแต่ละสาขามีจำนวนจองคิวกี่คิ้ว

#### TheChang Changkwanyuen added 2 new photos — with Narinthorn Na Bangchang.

Saturday at 6:04 PM · 🚱

ดี้ย์ดี ... App QueQ ไม่ได้ตั้งค์จากเจ้าของ App นะจ๊ะ แค่ชอบ เลยอยากแชร์ โหลดมาใช้เลยจะไปกินร้านไหน จองผ่าน App ถึงคิวมีแจ้งเตือน ไม่ต้องมายืนคอยหน้าร้านให้เมื่อย ...ถึงคิ้ว แล้ว ขึ้นรูปเราด้วยอ่า

# Supaporn Ruseam Yesterday at 1:03 PM -

Yesterday at 1:03 PM · 🚱

แนะนำๆ โหลด QueQ มาใช้จองคิวนะเพื่อนๆจะได้ไม่ต้องไปรอ หน้าร้านนานๆ 🈉 ตอนนี้ใช้จองคิวได้ 3 ร้าน

- Bon Chon
- Bar B Q Plaza
- Shabushi

LAUNUH STARTUP LIFECTULE = THE HUMPS ANON" THE SLOTH ASCENTU L'PLATERIOIANTHENT PROPULET. HOW YOU NEED CUSTOMERS. FREST TIME YOU REALIZE YOU DON'T HAVE A CLUE.