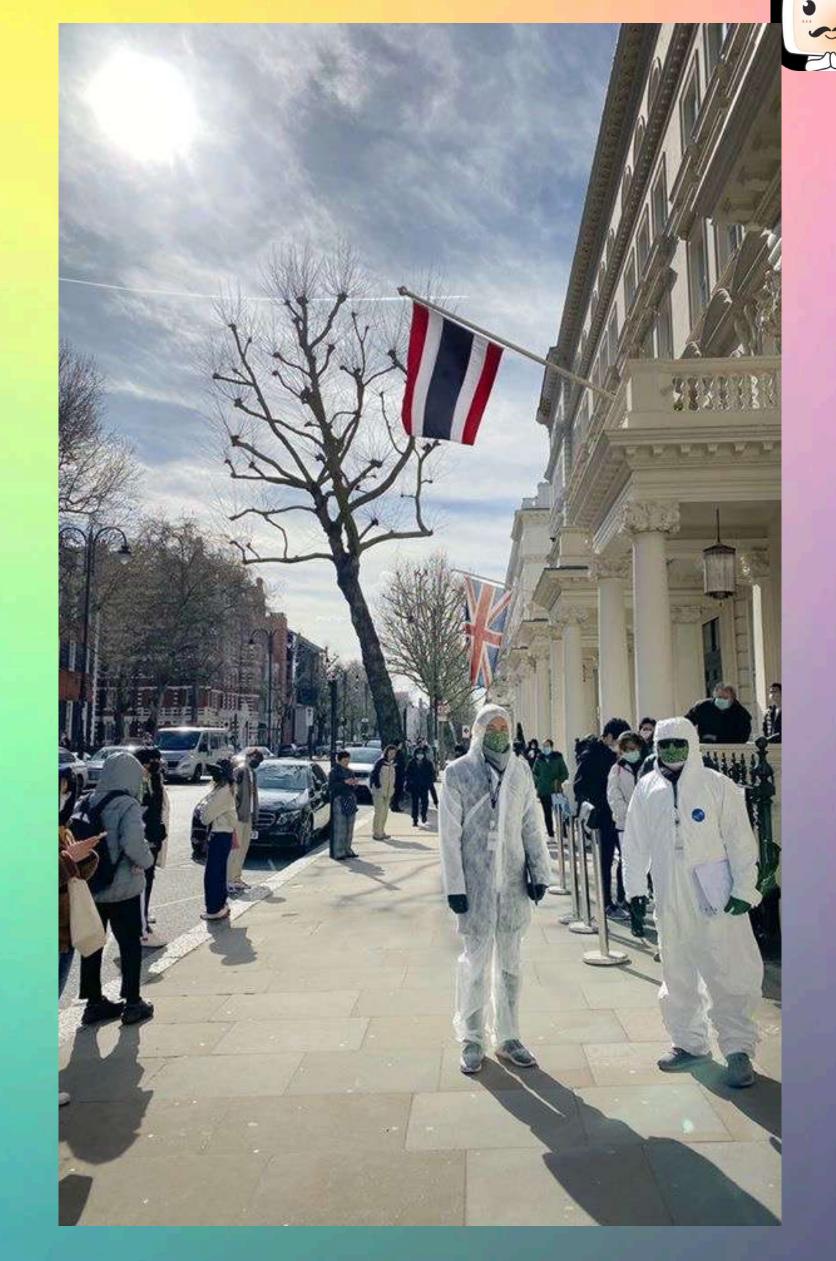

## ROYALTHAI EMBASSY LONDON, UK

Before After

### Royal Thai Embassy, London UK is at Royal Thai Embassy, London.

22 March at 02:56 · London, United Kingdom · 🚱

เก็บตกภาพบรรยากาศบริการพิเศษวันนี้ (๒๑ มี.ค. ๒๕๖๓) ในการออก ใบ Fit to Fly และหนังสือรับรองฯ ที่สถานเอกอัครราชทูต ณ กรุง ลอนดอน

สถานเอกอัครราชทูตฯ ขอขอบคุณพี่น้องชาวไทยที่มาใช้บริการทุก ท่านที่ให้ความร่วมมือทั้งการใช้แอพ QueQ จัดคิวทำให้ลดความหนา แน่น การรักษาระยะห่างในการรอรับบริการและใส่หน้ากากอนามัย รวมทั้งขอชื่นชมทีมแพทย์อาสาสมัครทุกท่านที่มีจิตอาสาสละเวลามาส นับสนุนงานช่วยเหลือคนไทยในครั้งนี้ หากมีข้อติดขัด/ไม่ได้รับความ สะดวก สถานเอกอัครราชทูตฯ ต้องขออภัย