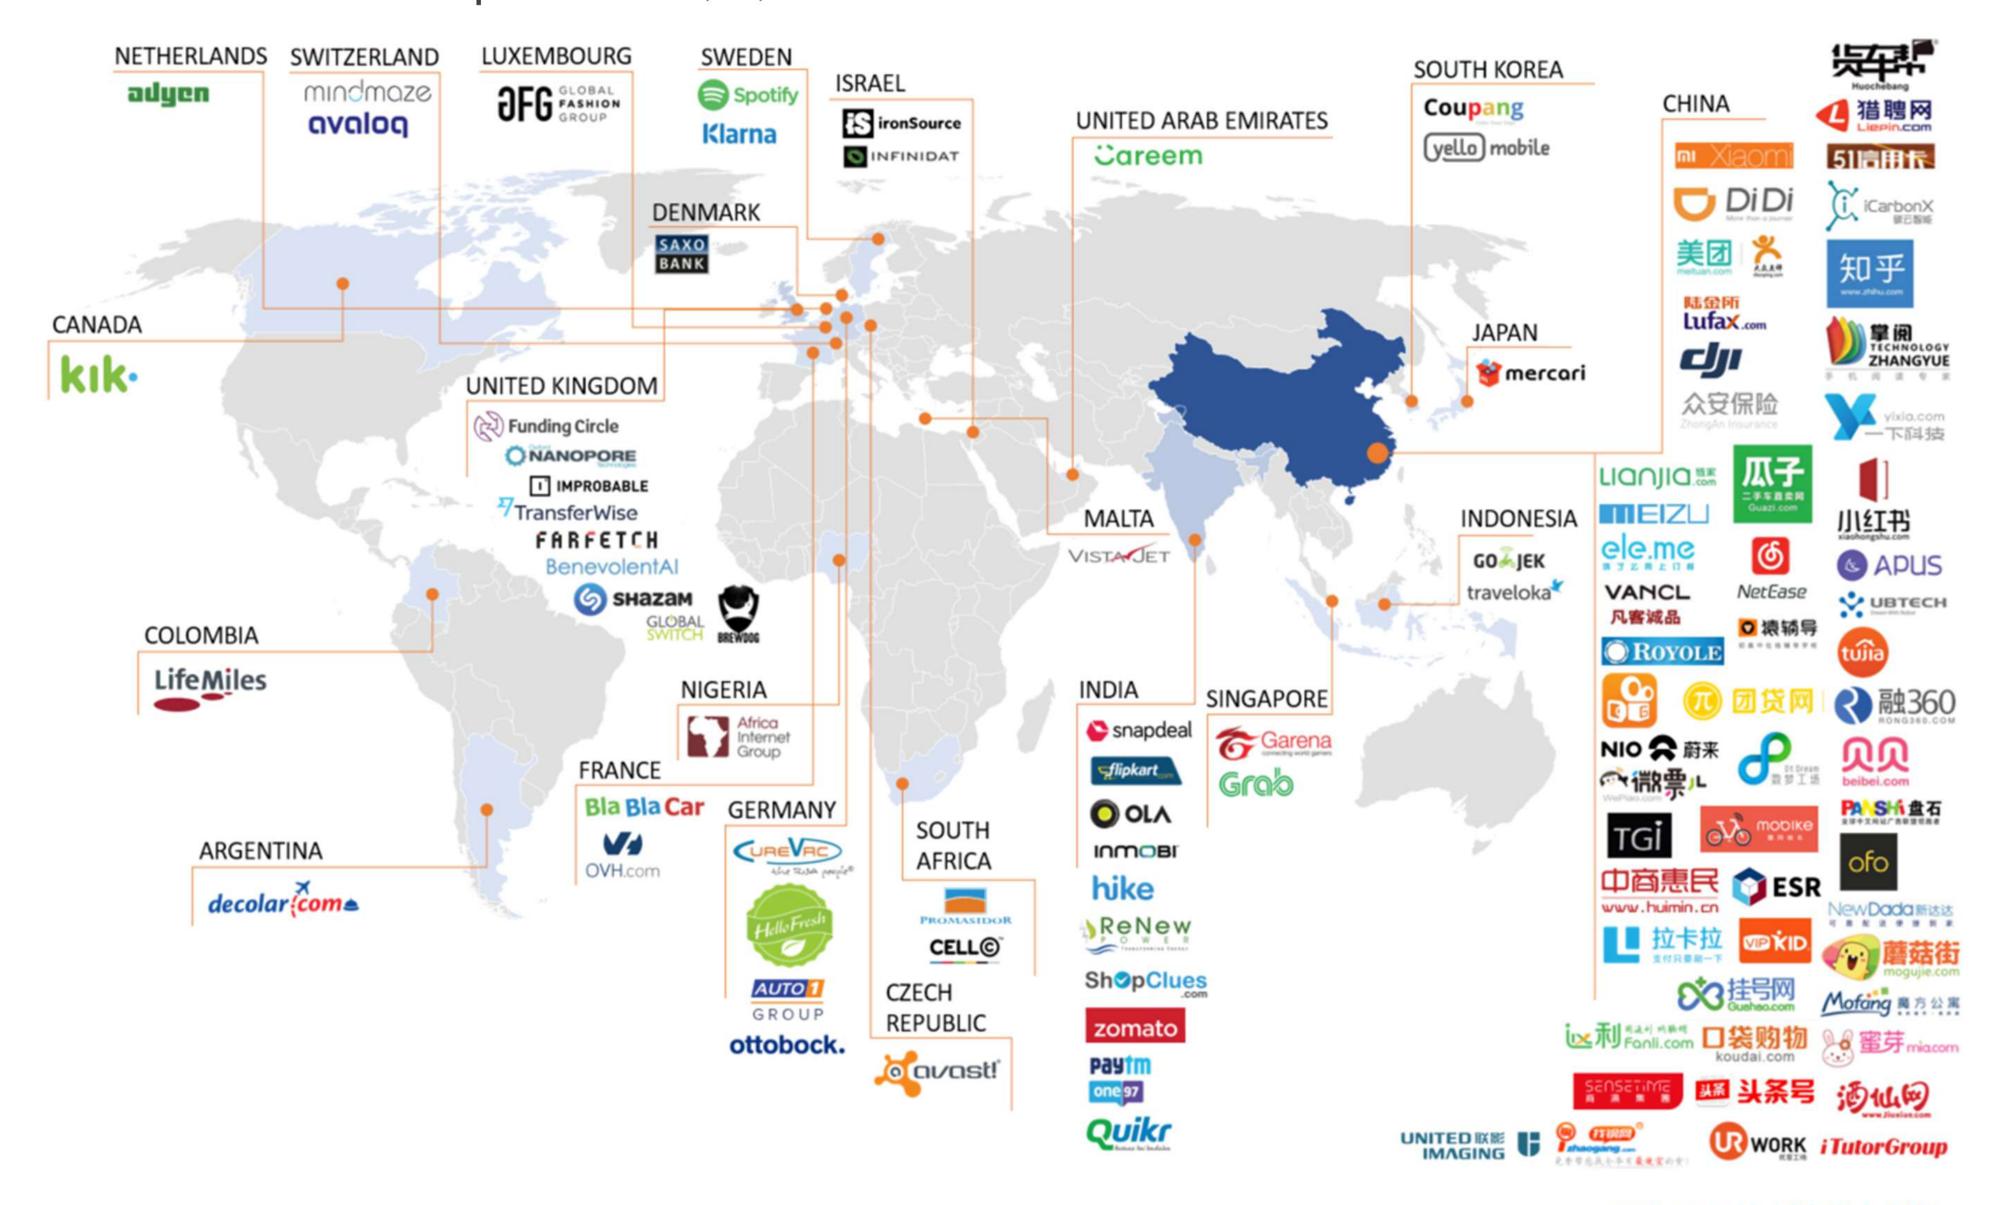

### International unicorn club: 106 private companies outside the US valued at \$1B+ as of 9/18/2017

#beartai

Omise Holdings เปลี่ยนชื่อเป็น SYNQA ตอกย้ำ FinTech แถวหน้าของเอเชีย