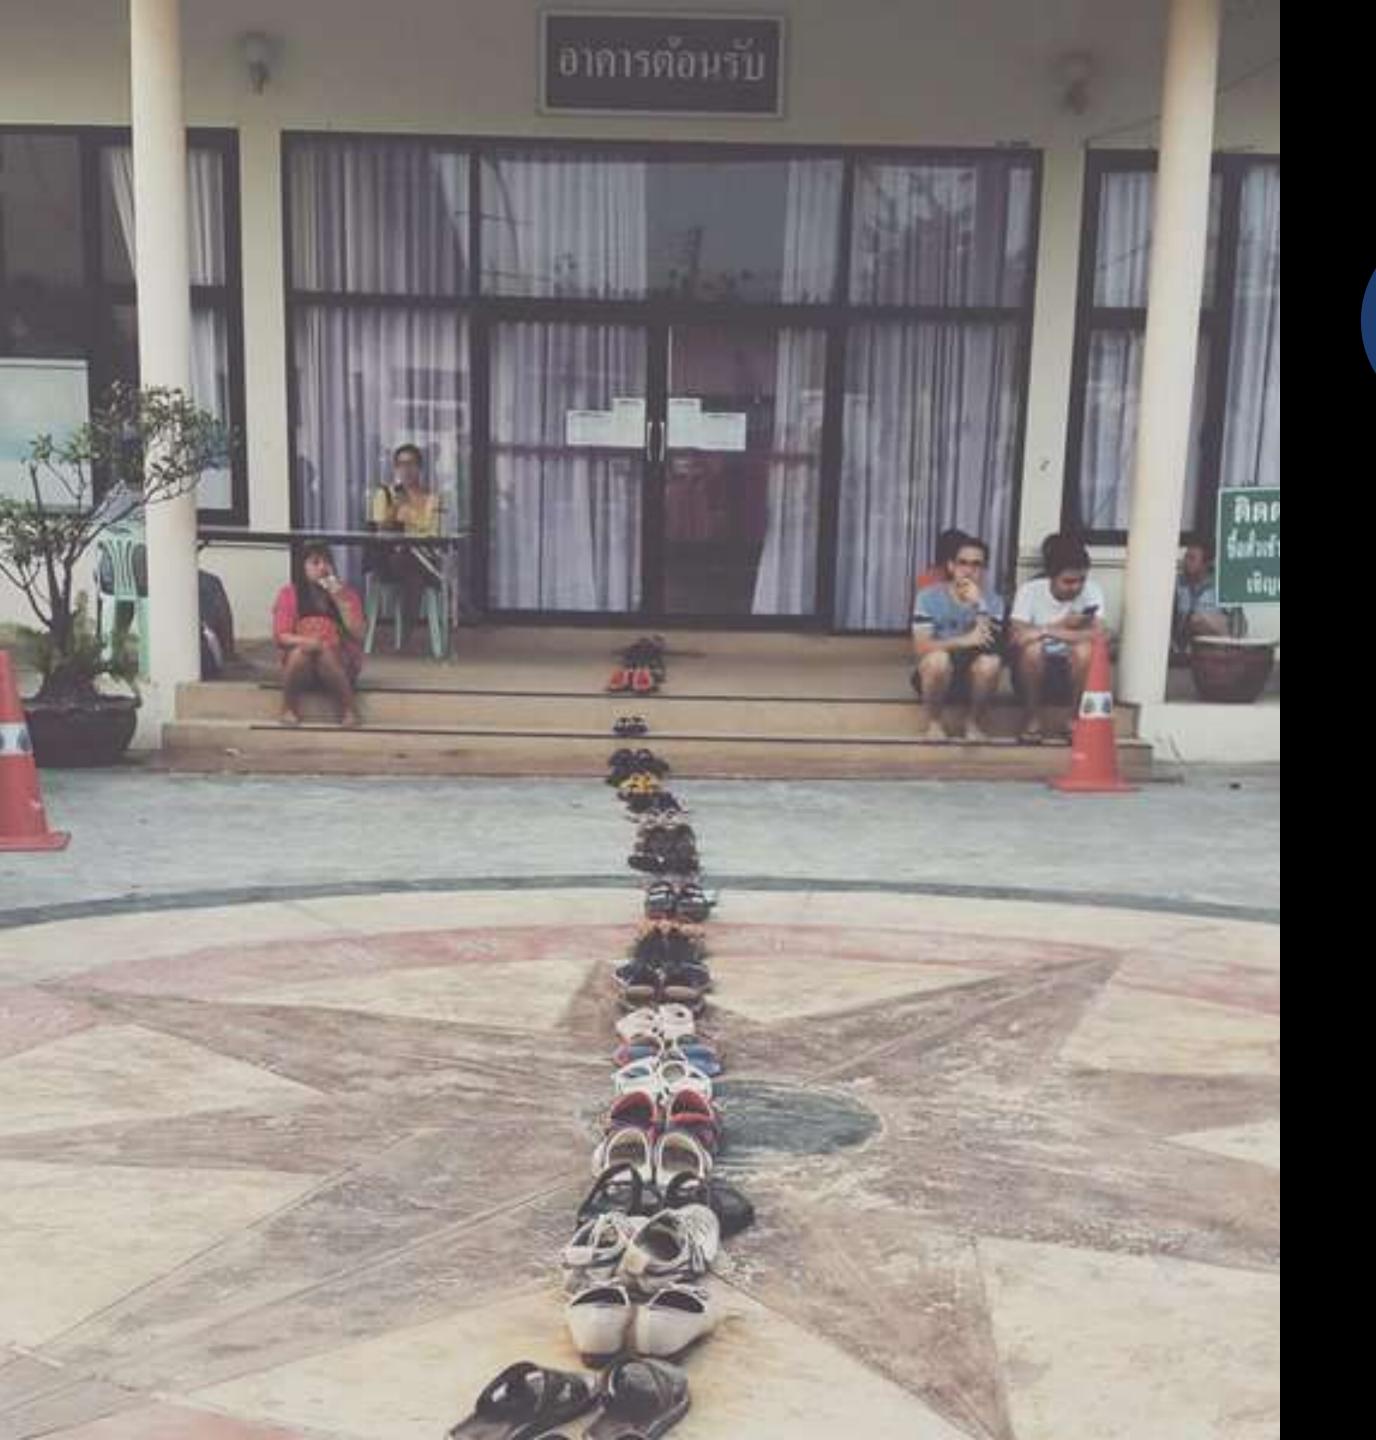

# Drama-addict shared Olarik Musigavong's post.

27 February • 🚱

ตอนจ่าเขียนเรื่อง รพ คนไข้เยอะ รอคิวกันยาวเฟื้อย บางคนมากันตั้ง กะตีสี่ เอารองเท้ามาเรียงรอคิว ให้หมอตรวจ มีคอมเม้นทนึง จ่าจำได้ เลย เขาบอกว่า เฮ้ย ทุกวันนี้ ใครๆก็มีมือถือ ทำไมเราไม่ทำแอปให้มัน จองคิวใน รพ ได้ แล้ว ให้คนไข้ไปเดินเล่นกินข้าวกินกาแฟที่ไหนก็ได้ พอใกล้ถึงคิว ก็ให้ขึ้นเตือนในแอป และเช็คดูได้ว่าตอนนี้หมอตรวจ คนไข้ถึงคิวไหนแล้ว

พวกเราเคยไปใช้บริการของโรงพยาบาลของรัฐกันรึเปล่าครับ ถ้าใคร เคยไปใช้บริการคงจะคุ้นชินกับภาพที่ผู้ป่วยจากทั่วประเทศเดินทางมาโรงพยาบาลกันอย่างแออัดตั้งแต่เช้าเพื่อเข้าคิวรอรับการรักษาจาก หมอ ซึ่งเมื่อได้รับคิวแล้วก็ยังต้องรอการเข้ารับการรักษาเ... See More