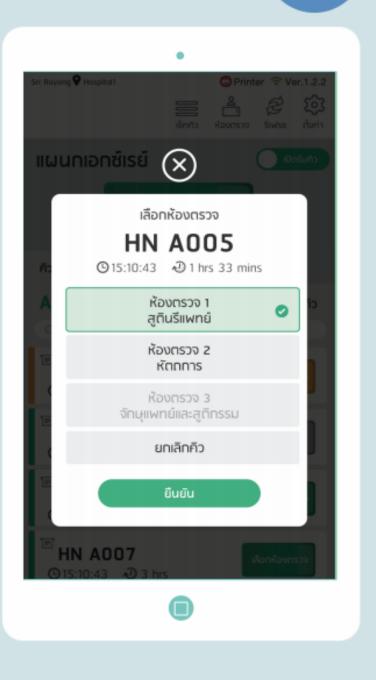

# MANAGE

1

2

เลือกห้องตรวจ/

ออกบัตรคิว

In-Charge สามารถ ตรวจสอบ/จัดการคิว 4

เซ็คคิวที่ได้เลือกห้องตรวจ ไปแล้ว สามารถแก้ไขห้อง หรือส่งต่อผู้ป่วยได้