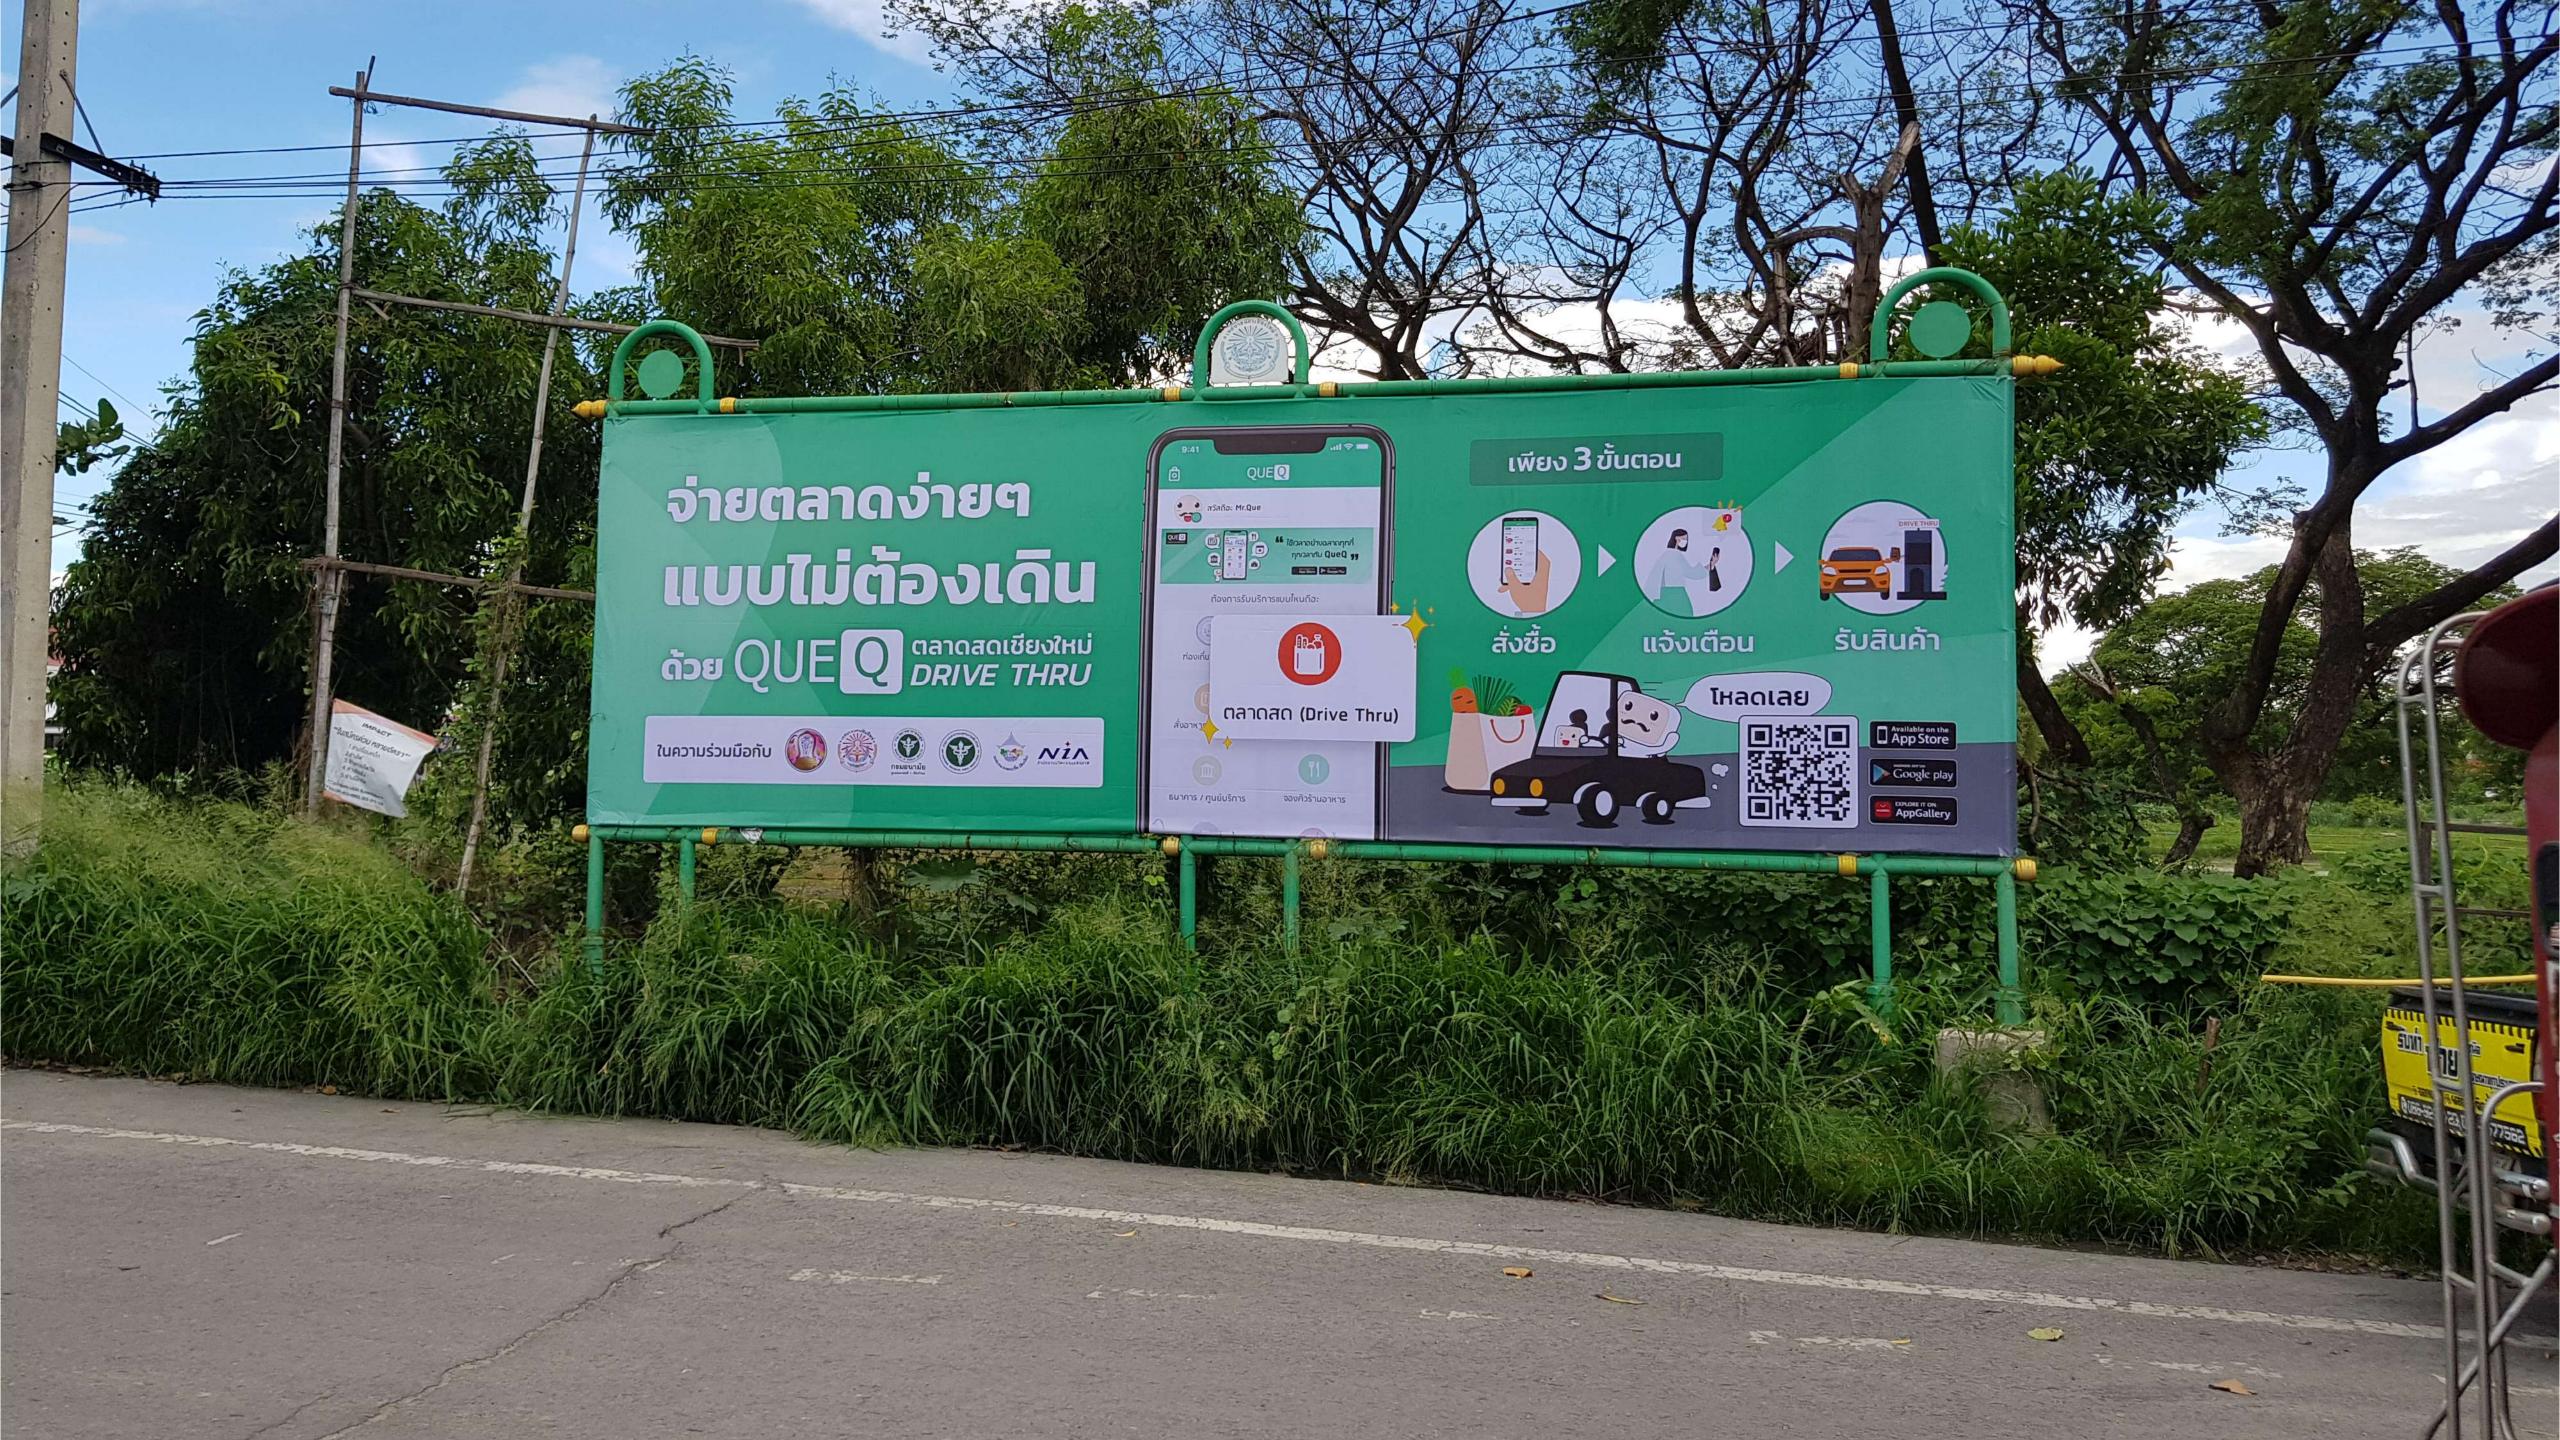

# WETMARKET DRIVETHRU CHEINGMAI, THAILAND

• รับรหัสการจอง

นักท่องเที่ยว ลงทะเบียน จองล่วงหน้าเข้าอุทยานแห่งชาติ ผ่าน IPP (UE)

### Tourists to pre-register for visiting national parks in Thailand

.........

Those who want to reserve accommodation in the parks are also required to book their stay via the Application QueQ.

Download & install Application

Choose Language

Read Privacy Policy Log In

Let's Start!