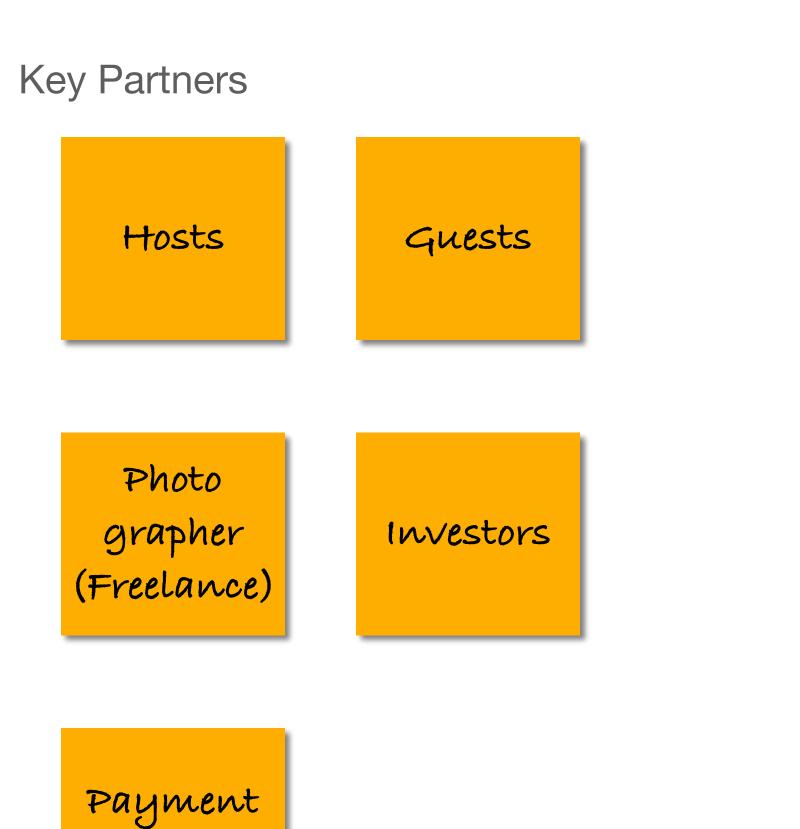

#### **Customer Segments**

Hosts who
Owned a place
and need extra
money.

Hosts who need to meet new people.

Guests who love to travel.

Guests who
Wanna stay
comfortably at
a cheap price