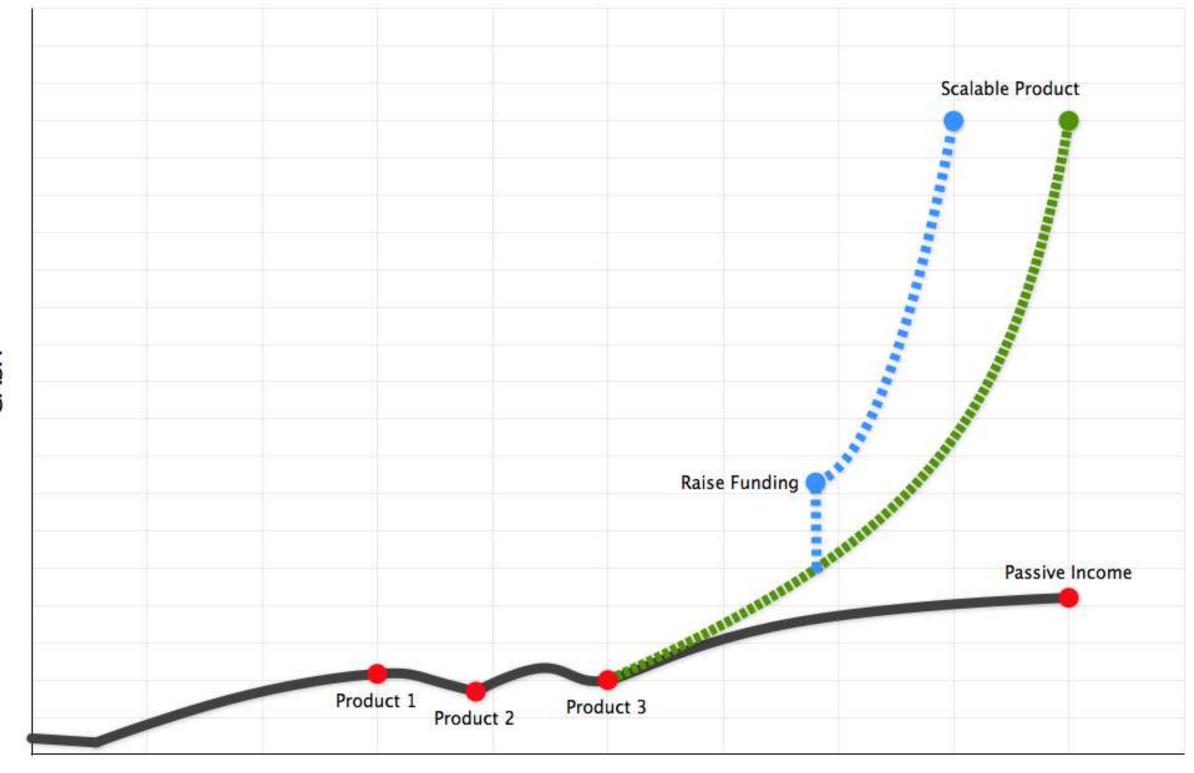

# BOOTSTRAPPING

### Behind Story

How we do?

LAUNUH STARTUP LIFECTULE = THE HUMPS ANON" THE SLOTH ASCENTU L'PLATERIOIANTHENT PROPULET. HOW YOU NEED CUSTOMERS. FREST TIME YOU REALIZE YOU DON'T HAVE A CLUE.