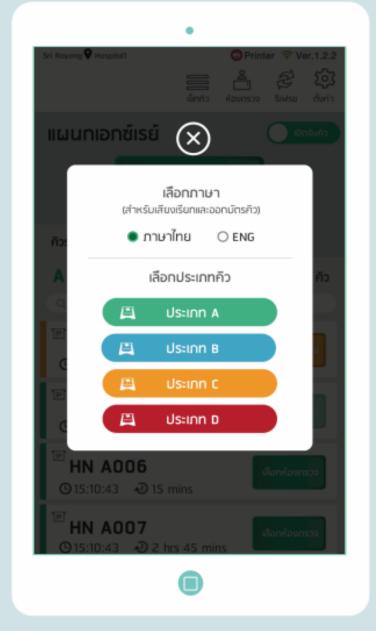

# MANAGE

1

2

เลือกห้องตรวจ/

ออกบัตรคิว

In-Charge สามารถ ตรวจสอบ/จัดการคิว 4

เซ็คคิวที่ได้เลือกห้องตรวจ ไปแล้ว สามารถแก้ไขห้อง หรือส่งต่อผู้ป่วยได้