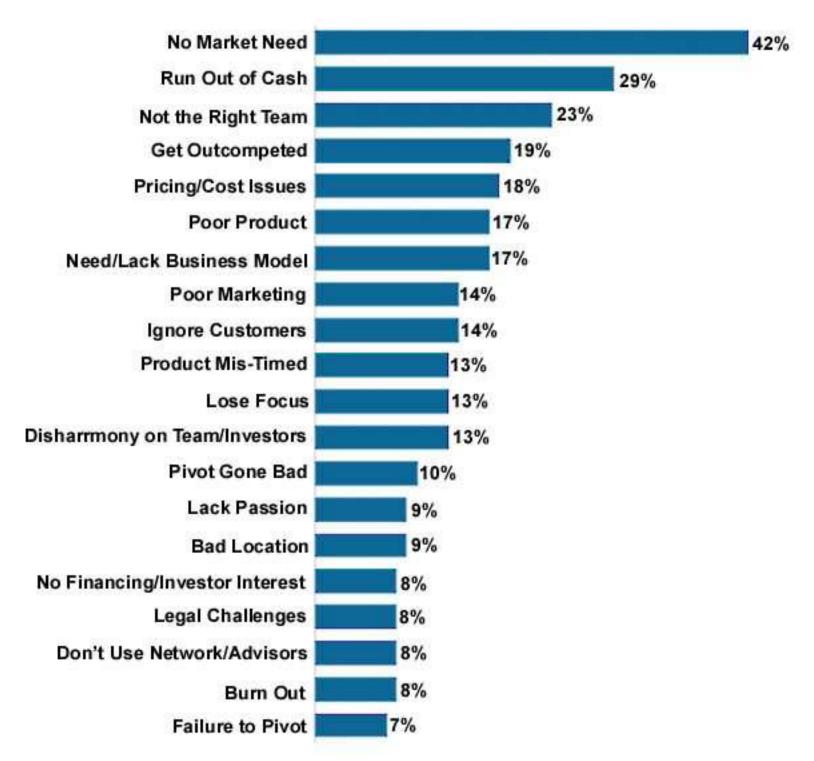

### Top 20 Reasons Why High Tech Startups Fail

#### Top 20 Reasons Startups Fail

Based on an Analysis of 101 Startup Post-Mortems

\*Many startups offered multiple reasons for their failure, hence why the percentages for each reason total more than 100 percent.

Source: CB Insights