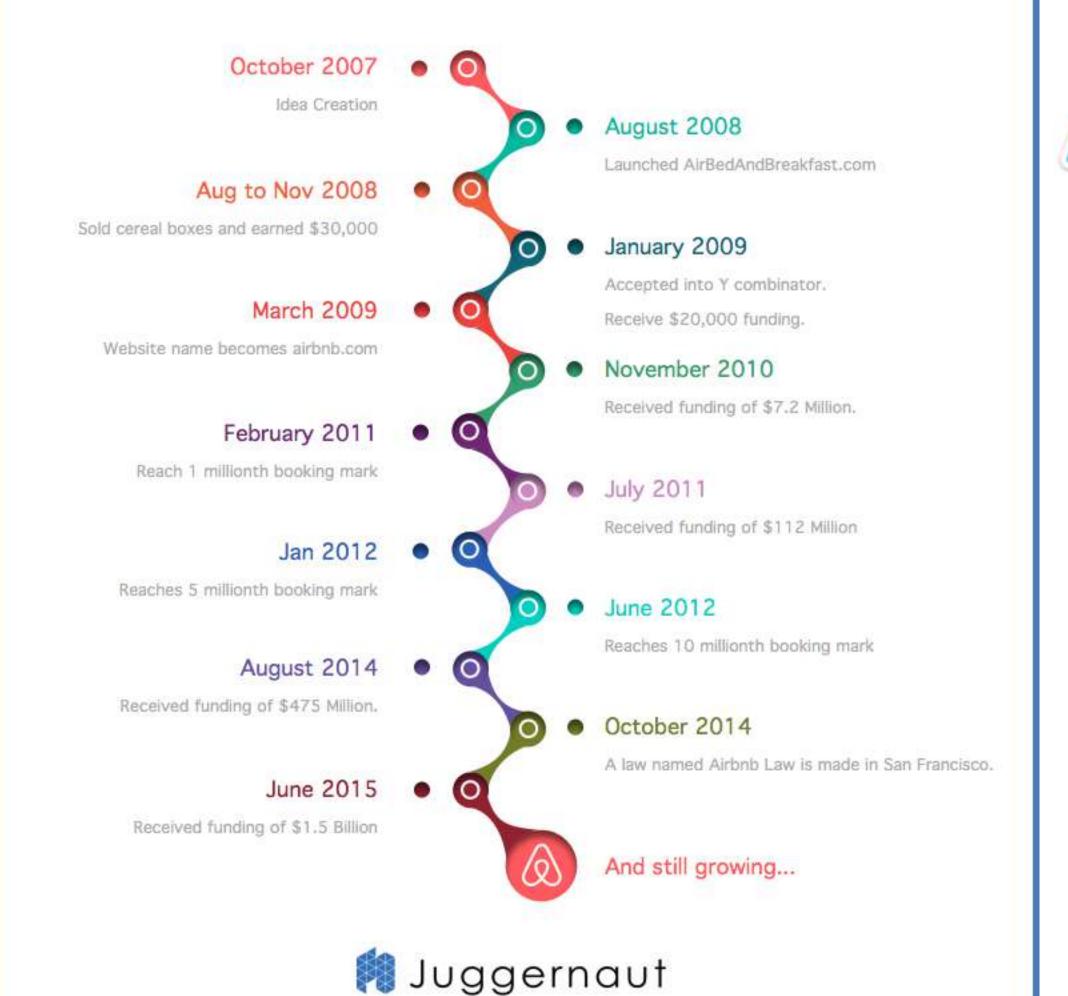

### THE VALUE PROPOSITION CANVAS

How To Use The Value Proposition Canvas - garyfox.co

FROM SELLING CEREALS

TO A BILLION DOLLAR
COMPANY

### Timeline of airbnb

Host: Making Money Host:
Insurance
Offered

Host: Free Photograph

Guest: Alternative Rental Guest: Worth the money Guest: Good Experience

| Feature/Company       | Our Product                                       | Competitor<br>1                                       | Competitor<br>2                               | Competitor<br>3                            | Competitor<br>4                             |
|-----------------------|---------------------------------------------------|-------------------------------------------------------|-----------------------------------------------|--------------------------------------------|---------------------------------------------|
| Strengths             | Faster<br>performance<br>due to new<br>technology | Seamless<br>onboarding<br>experience,<br>great design | Uses social<br>media to<br>their<br>advantage | Great<br>design,<br>usability              | Emphasizes security                         |
| Weaknesses            | Not much<br>social media<br>presence              | Not much interaction with customers                   | Documents<br>hard to<br>navigate              | Sporadic<br>social<br>media<br>presence    | Language is<br>formal, not<br>user-friendly |
| Pricing               | \$800 per<br>month                                | \$800 per<br>month                                    | \$900 per<br>month                            | \$850 a<br>month                           | \$950 a<br>month                            |
| Social media          | Twitter,<br>Instagram                             | Blog posts,<br>Twitter                                | Blog posts,<br>Instagram                      | Blog posts,<br>Instagram,<br>Twitter       | Blog posts                                  |
| Onboarding experience | Moderate<br>number of<br>steps to sign<br>up      | Smooth instructions                                   | Not much<br>support<br>after first<br>step    | Seamless,<br>very few<br>steps<br>involved | Moderate<br>number of<br>steps              |