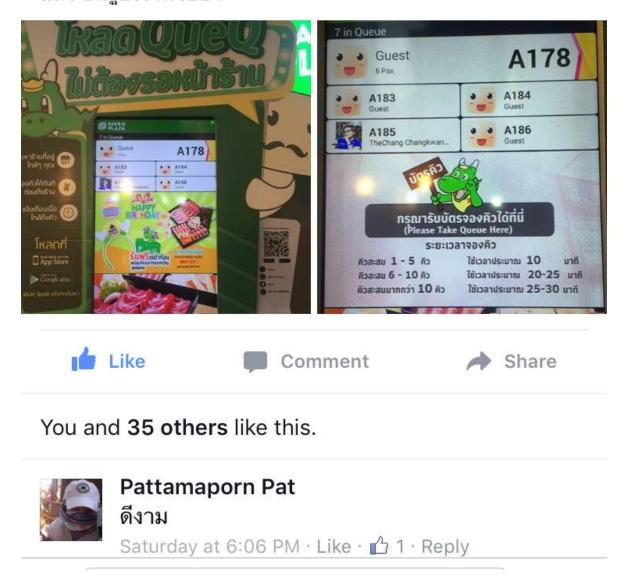

#### TheChang Changkwanyuen added 2 new photos — with Narinthorn Na Bangchang.

Saturday at 6:04 PM · 🚱

ดี้ย์ดี ... App QueQ ไม่ได้ตั้งค์จากเจ้าของ App นะจ๊ะ แค่ชอบ เลยอยากแชร์ โหลดมาใช้เลยจะไปกินร้านไหน จองผ่าน App ถึงคิวมีแจ้งเตือน ไม่ต้องมายืนคอยหน้าร้านให้เมื่อย ...ถึงคิ้ว แล้ว ขึ้นรูปเราด้วยอ่า

# Supaporn Ruseam Yesterday at 1:03 PM -

Yesterday at 1:03 PM · 🚱

แนะนำๆ โหลด QueQ มาใช้จองคิวนะเพื่อนๆจะได้ไม่ต้องไปรอ หน้าร้านนานๆ 🈉 ตอนนี้ใช้จองคิวได้ 3 ร้าน

- Bon Chon
- Bar B Q Plaza
- Shabushi

LAUNUH STARTUP LIFECTULE = THE HUMPS ANON" THE SLOTH ASCENTU L'PLATERIOIANTHENT PROPULET. HOW YOU NEED CUSTOMERS. FREST TIME YOU REALIZE YOU DON'T HAVE A CLUE.