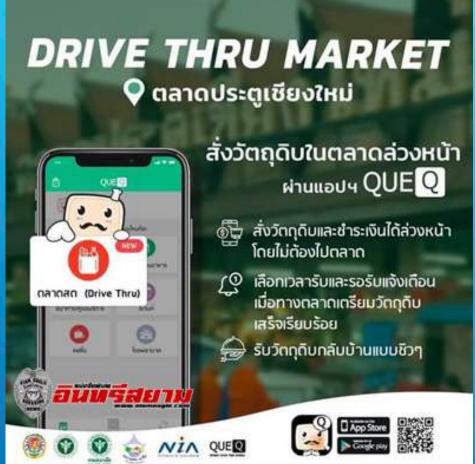

# WETMARKET DRIVETHRU CHEINGMAI, THAILAND

• รับรหัสการจอง

นักท่องเที่ยว ลงทะเบียน จองล่วงหน้าเข้าอุทยานแห่งชาติ ผ่าน IPP (UE)

### Tourists to pre-register for visiting national parks in Thailand

.........

Those who want to reserve accommodation in the parks are also required to book their stay via the Application QueQ.

Download & install Application

Choose Language

Read Privacy Policy Log In

Let's Start!

### NEW NORMAL SHÜHLMH IS JUUTET

สวมหน้ากาก

ตรวจวัดอุณหภูมิ

ใช้เจลแอลกอฮอล์

1.ลงทะเบียนจอง เข้าอุทยานแห่งชาติ ล่วงหน้า ผ่านแอพ QueQ

2.Check-in และ Check-out ผ่านแอพ ไทยชนะ

3.รักษาระยะห่าง ลดความเสี่ยงรับ หรือแพร่เชื้อ

4.ปฏิบัติตามกฎระเบียบของ อุทยานแห่งชาติ และช่วยกันรักษาสิ่งแวดล้อม