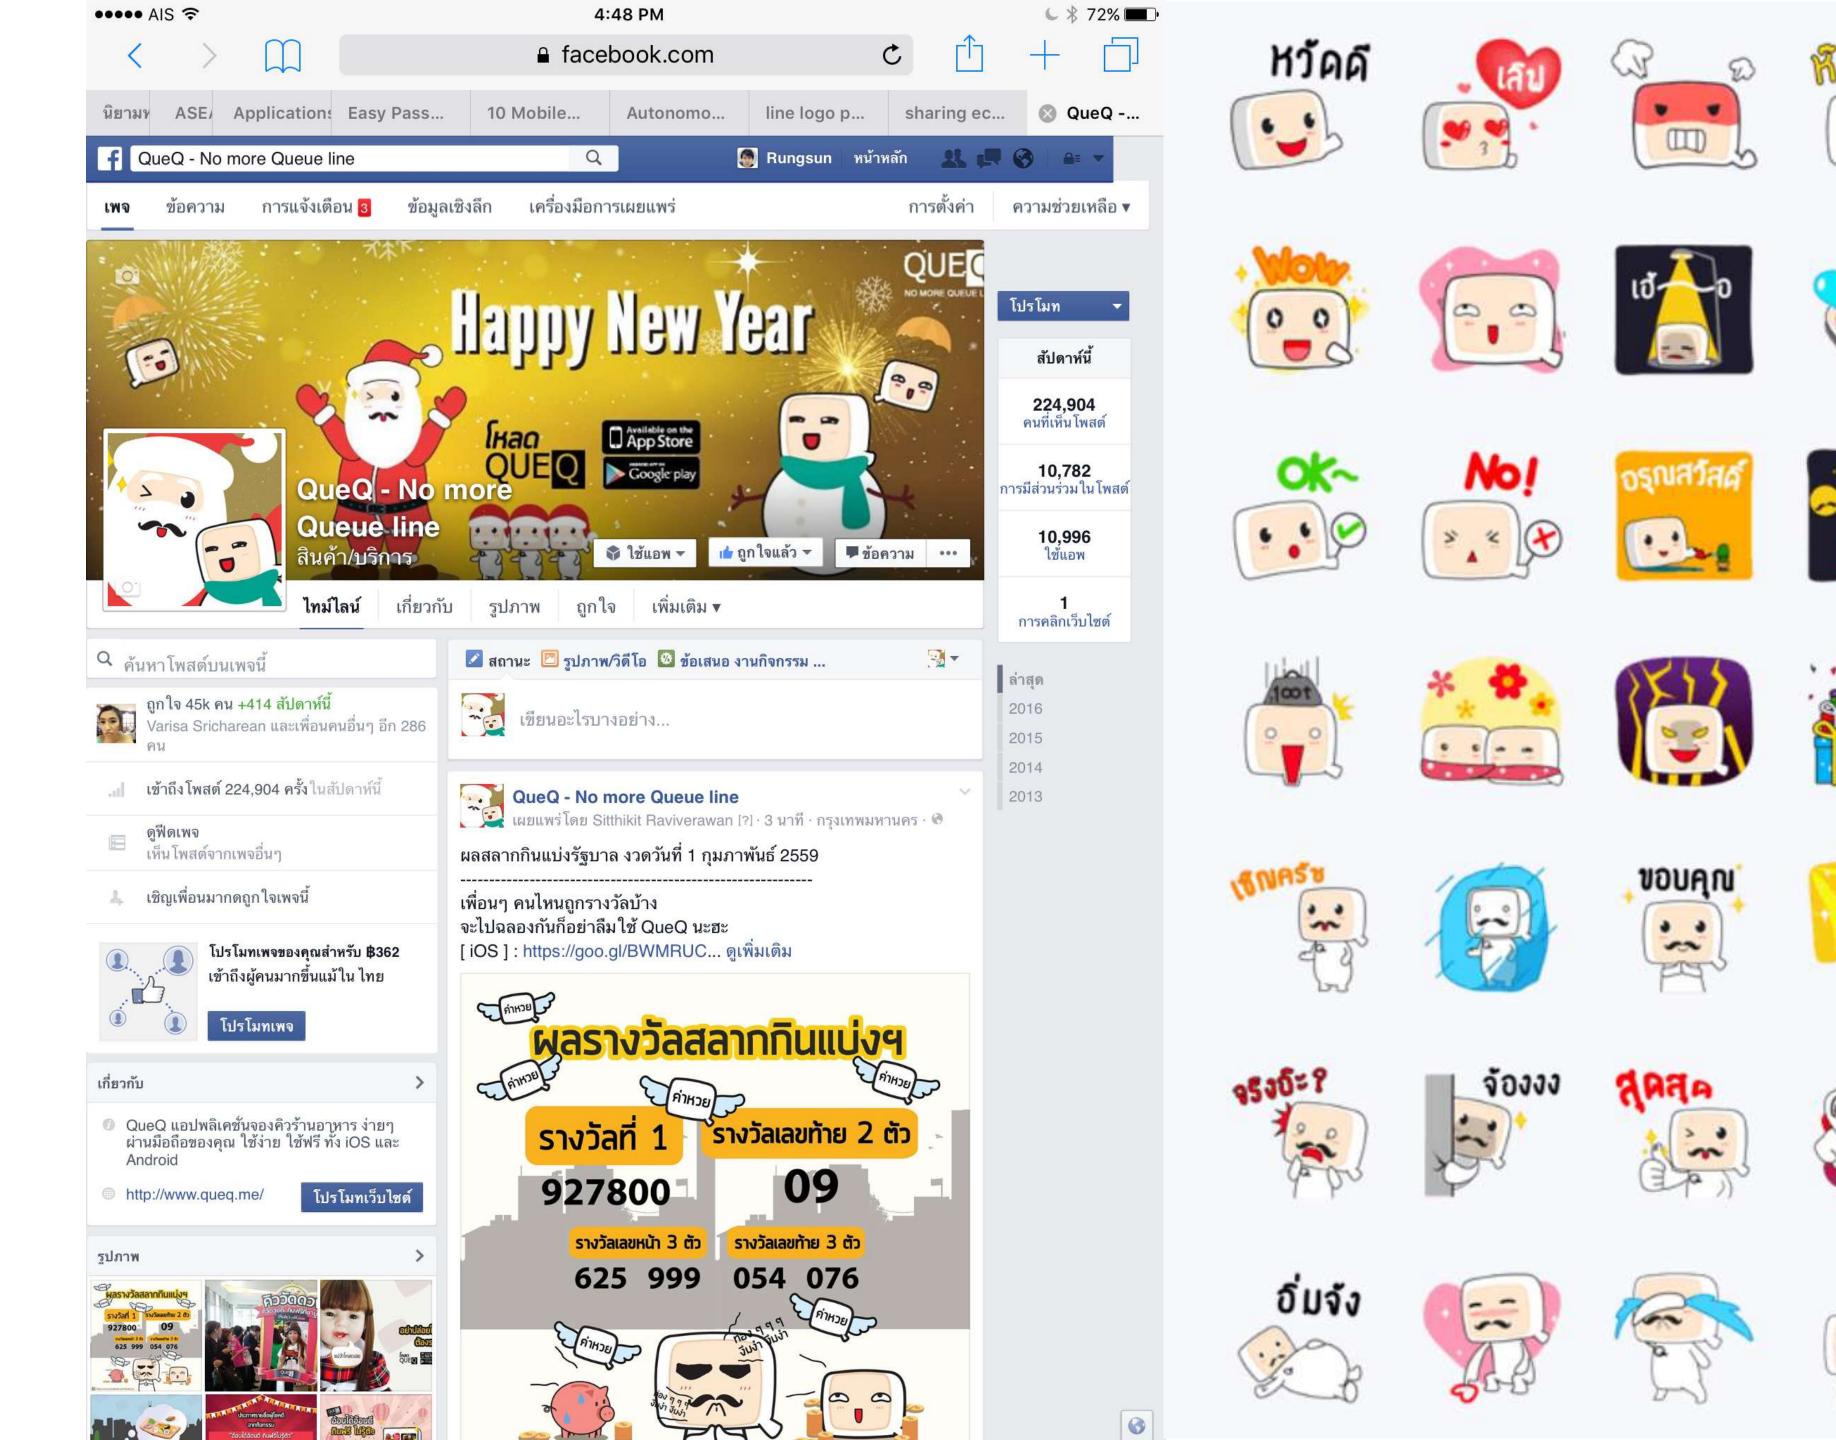

#### Chayanit Sathirapongpichit added 2 new photos.

Thursday at 2:25 PM · Bangkok · 🚱

เมื่อวานนี้ไปกินบาบีคิวกับน้องชายที่ SQ1 แต่เห็นแถวหน้าร้าน ยาวมาก ยืนอยู่หน้าร้านเห็นเขาแนะนำให้โหลดโปรแกรมจอง คิวมา มันเจ๋งมากๆเลยจ๊อด

โปรแกรมชื่อ QUEQ มันจะ check ร้านค้าที่ใช่โปรแกรมนี้ใน การจัดการคิว ที่อยู่รอบๆลริเวณที่เราอยู่ แล้วจะลิสต์บอกว่า แต่ละร้านแต่ละสาขามีจำนวนจองคิวกี่คิ้ว

#### TheChang Changkwanyuen added 2 new photos — with Narinthorn Na Bangchang.

Saturday at 6:04 PM · 🚱

ดี้ย์ดี ... App QueQ ไม่ได้ตั้งค์จากเจ้าของ App นะจ๊ะ แค่ชอบ เลยอยากแชร์ โหลดมาใช้เลยจะไปกินร้านไหน จองผ่าน App ถึงคิวมีแจ้งเตือน ไม่ต้องมายืนคอยหน้าร้านให้เมื่อย ...ถึงคิ้ว แล้ว ขึ้นรูปเราด้วยอ่า

# Supaporn Ruseam Yesterday at 1:03 PM -

Yesterday at 1:03 PM · 🚱

แนะนำๆ โหลด QueQ มาใช้จองคิวนะเพื่อนๆจะได้ไม่ต้องไปรอ หน้าร้านนานๆ 🈉 ตอนนี้ใช้จองคิวได้ 3 ร้าน

- Bon Chon
- Bar B Q Plaza
- Shabushi

LAUNUH STARTUP LIFECTULE = THE HUMPS ANON" THE SLOTH ASCENTU L'PLATERIOIANTHENT PROPULET. HOW YOU NEED CUSTOMERS. FREST TIME YOU REALIZE YOU DON'T HAVE A CLUE.