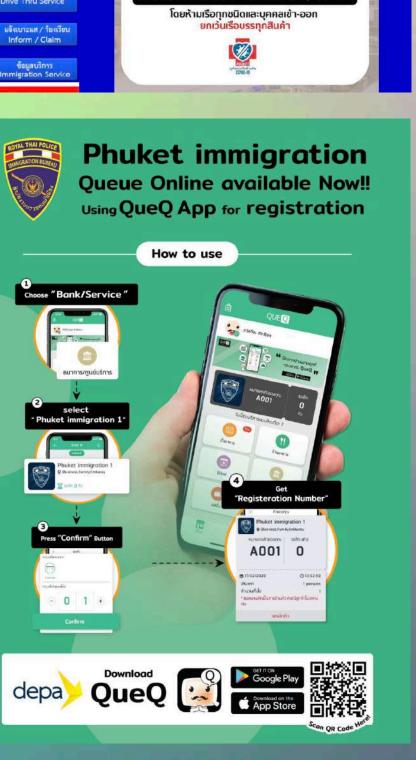

### วิธีลงทะเบียนจองคิวขอใบรับรองโดยแอพ QueQ

- เมื่อได้บัตรคิวแล้วจะสามารถตรวจสอบได้ว่ารออีกกี่คิว
- อาจไปหาที่พักรอบริเวณใกล้เคียงที่ไม่แออัดเพื่อป้องกันการติดเชื้อ
- เมื่อได้ Notifications หรือตรวจสอบแอพแล้วใกล้ถึงคิวค่อยเดินกลับมาติดต่อที่สถาน เอกอัครราชทูตฯ
- Social-Distancing เพื่อรักษาสุขภาพอนามัยของทุกท่านกันนะคะ
- การใช้แอพพลิเคชั่นและบริการจากสถานเอกอัครราชทูตไม่มีค่าใช้จ่ายใด ๆ
- บริการนี้สำหรับการขอรับบริการที่สถานเอกอัครราชทูตฯ เท่านั้น ไม่รวมถึงการบริการ พิเศษของสถานเอกอัครราชทูตฯ ที่หน่วยเฉพาะกิจท่าอากาศยานฮีธโรว์

### วิธีลงทะเบียนจองคิวขอใบรับรองโดยแอพ QueQ

ค้นหา Royal Thai Embassy, London UK และกดเลือก

เลือกประเภท เอกสารที่จะขอและ กดจองคิวก็จะได้บัตรคิว