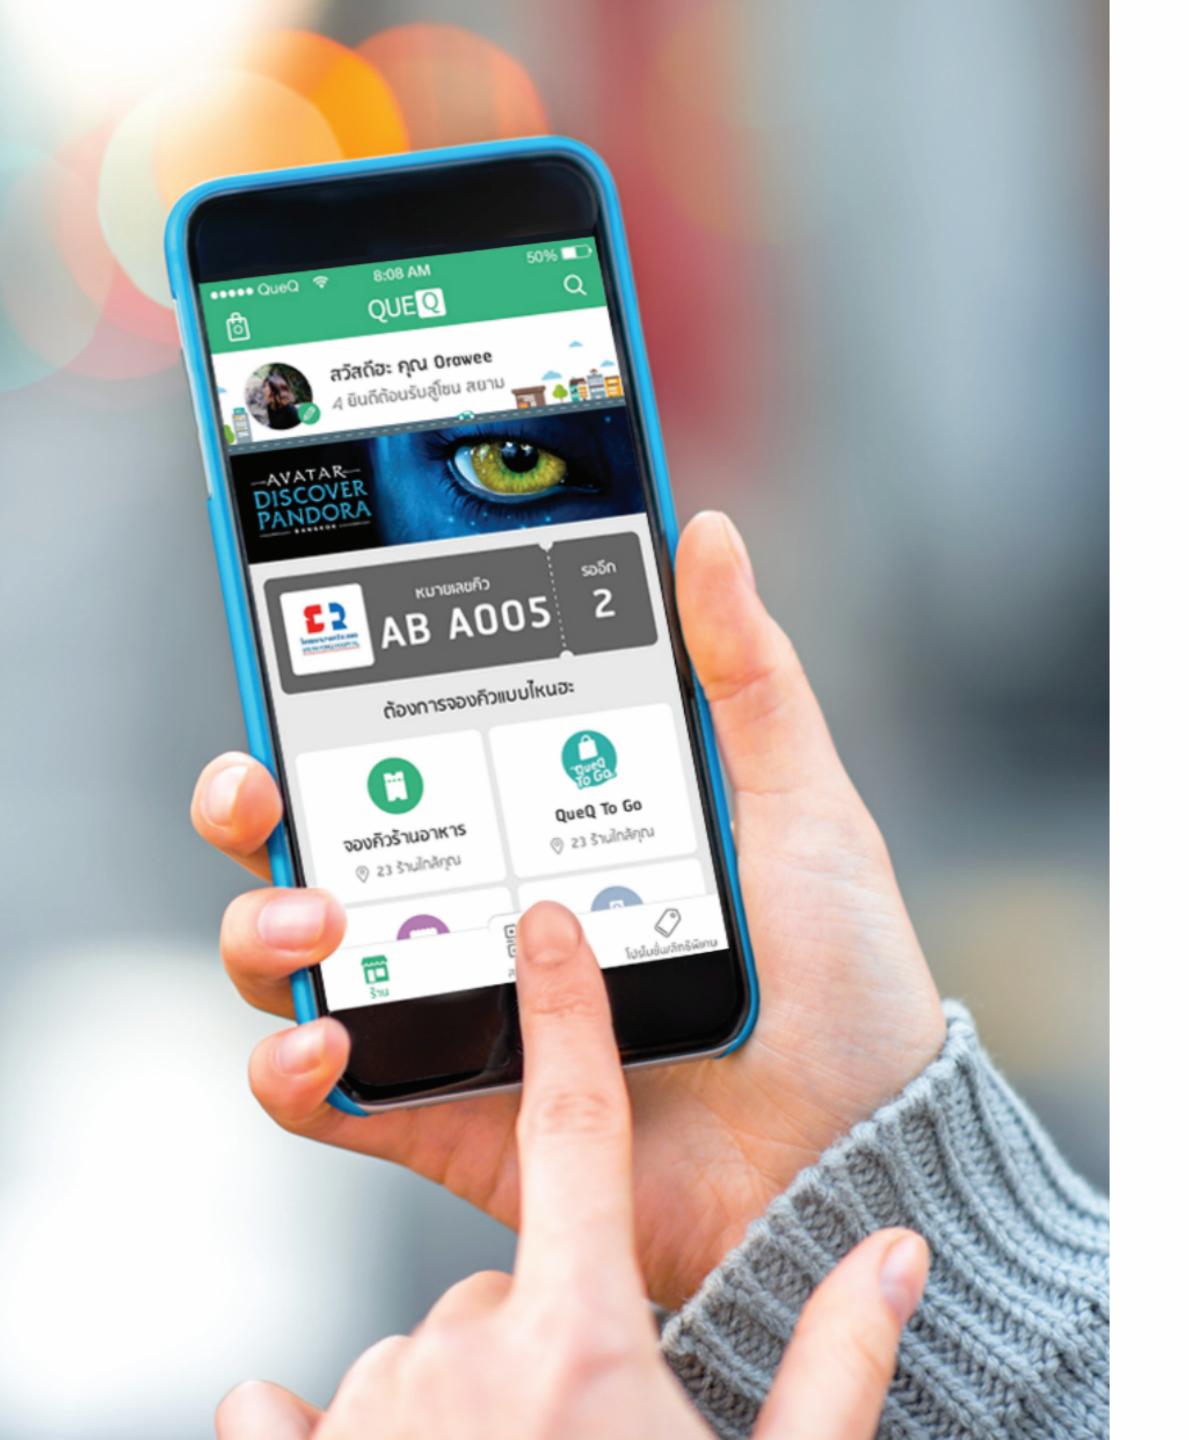

### INTRODUCING

2 km. Away

**Notification** 

More free time

Promotion & Rewards

### Interesting QueQ Stats

Number of Queues Booked

200 Million

36 % of Total Queue were Booked Online

**Monthly** average

5 times/user

G I// users
(9.2% not Thais)

More than

**1** M

monthly active users

Application launched on average

45M times/month