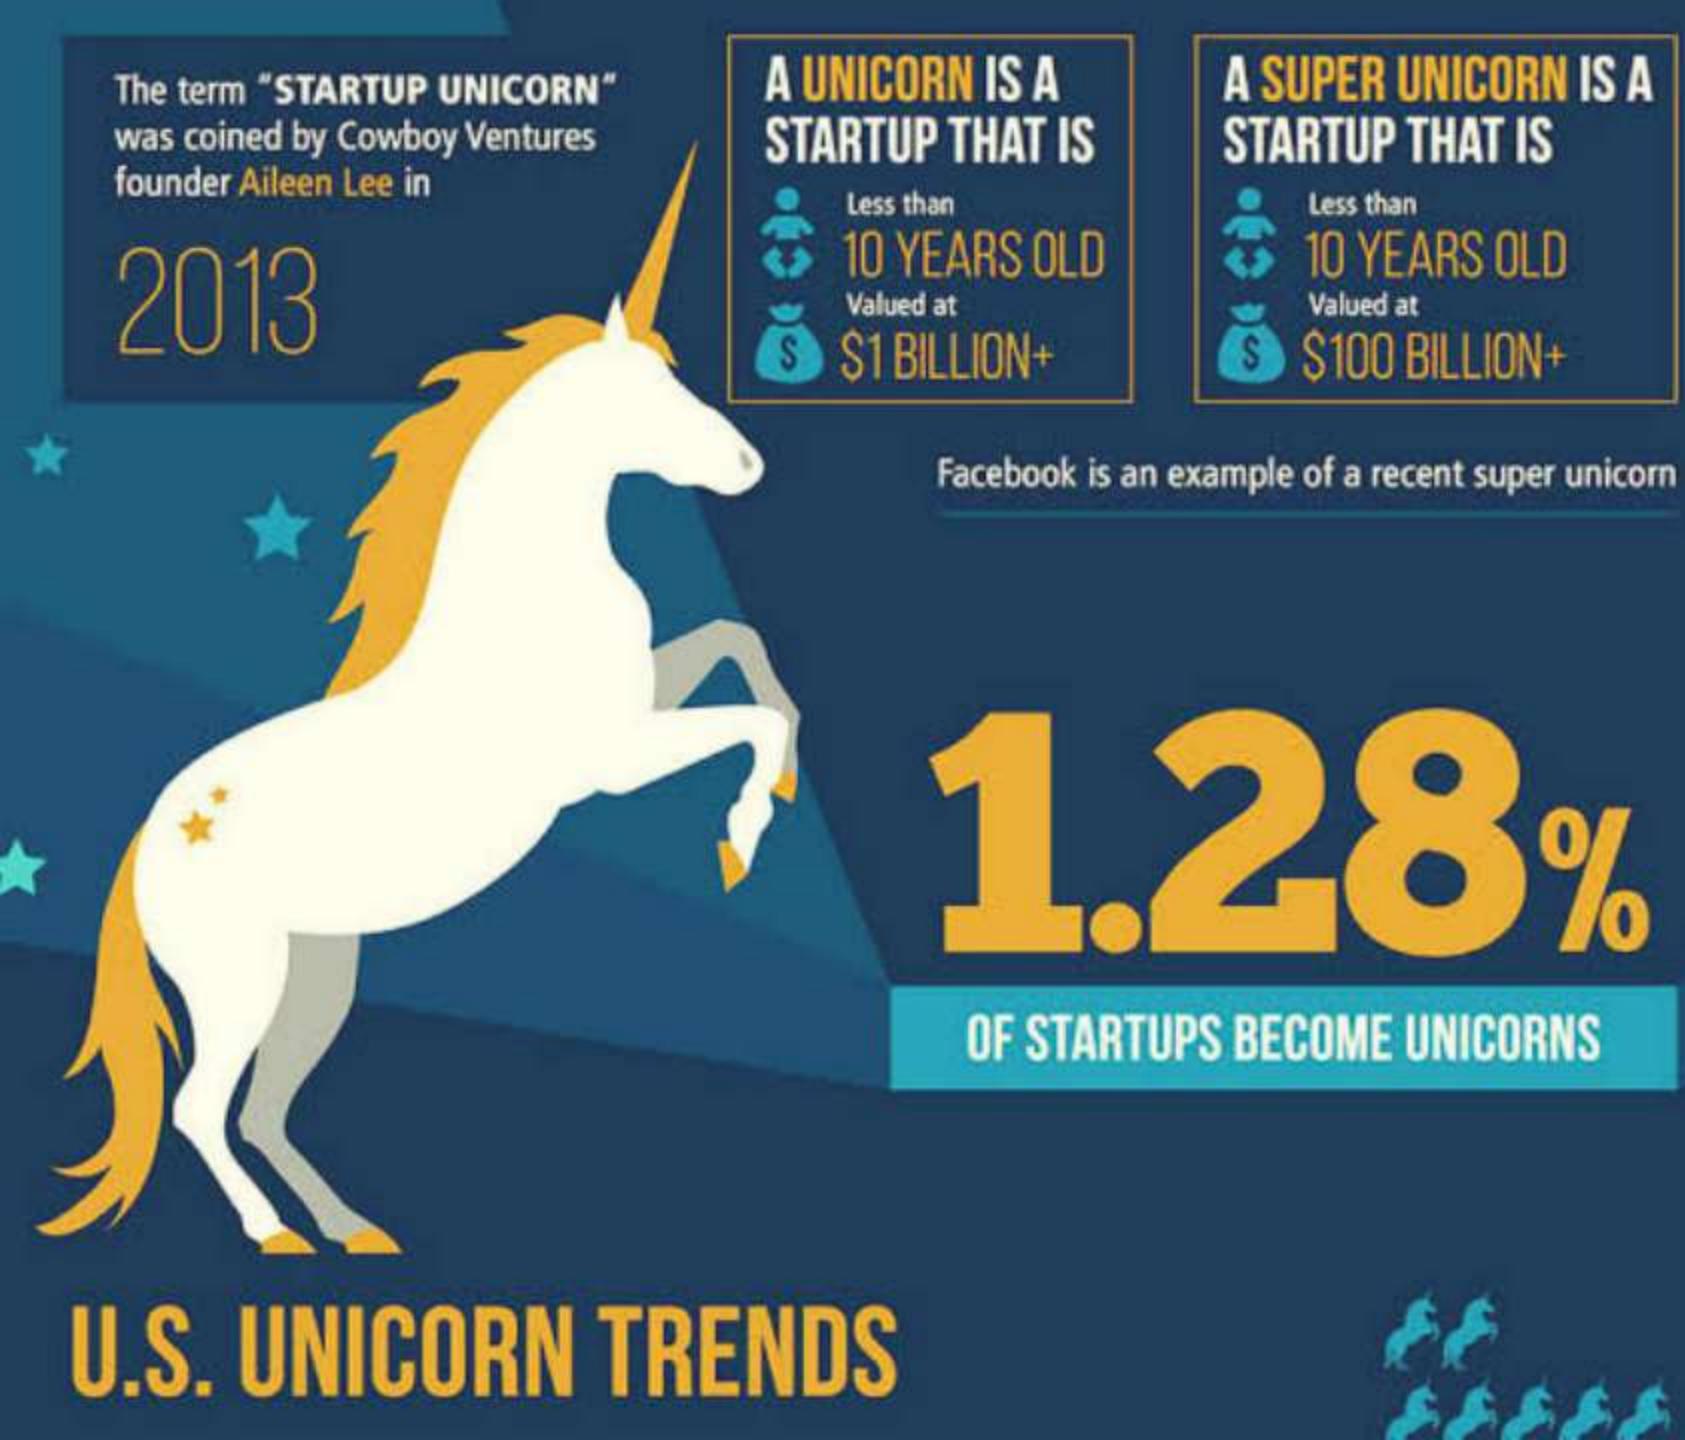

### 90% of startups FAIL

### Top 20 Reasons Why High Tech Startups Fail

#### Top 20 Reasons Startups Fail

Based on an Analysis of 101 Startup Post-Mortems

\*Many startups offered multiple reasons for their failure, hence why the percentages for each reason total more than 100 percent.

Source: CB Insights