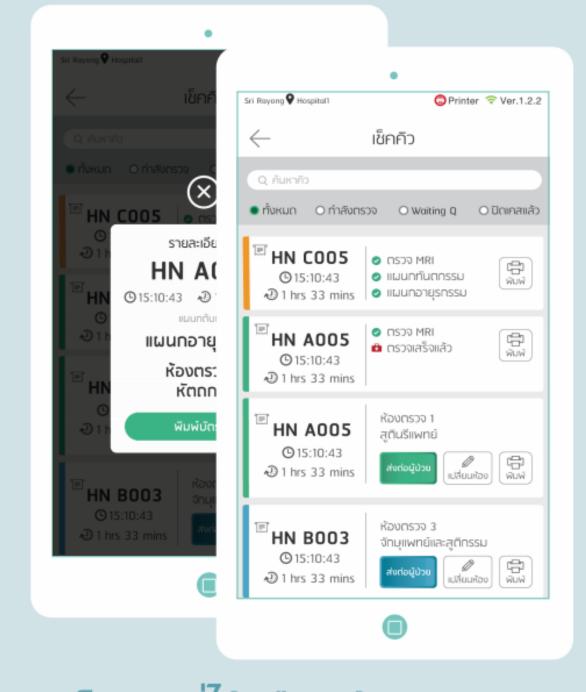

# MANAGE

1

2

เลือกห้องตรวจ/

ออกบัตรคิว

In-Charge สามารถ ตรวจสอบ/จัดการคิว 4

เซ็คคิวที่ได้เลือกห้องตรวจ ไปแล้ว สามารถแก้ไขห้อง หรือส่งต่อผู้ป่วยได้