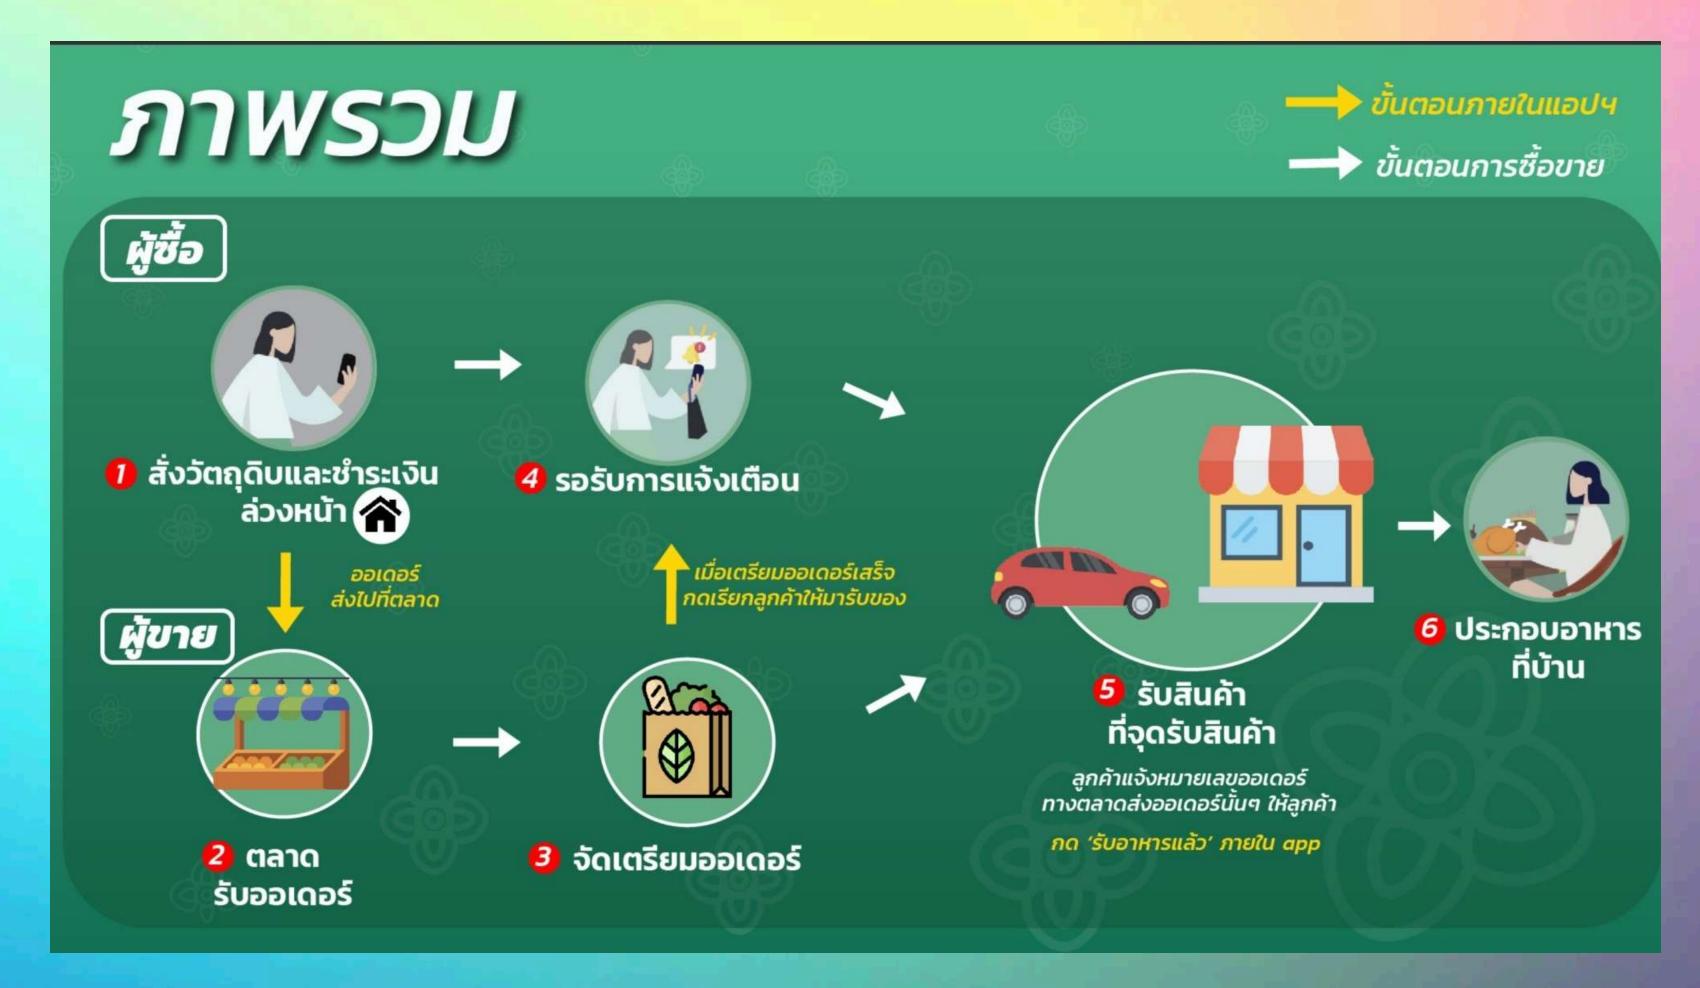

# WETMARKET DRIVETHRU CHEINGMAI, THAILAND

• รับรหัสการจอง

นักท่องเที่ยว ลงทะเบียน จองล่วงหน้าเข้าอุทยานแห่งชาติ ผ่าน IPP (UE)

### Tourists to pre-register for visiting national parks in Thailand

.........

Those who want to reserve accommodation in the parks are also required to book their stay via the Application QueQ.

Download & install Application

Choose Language

Read Privacy Policy Log In

Let's Start!

### NEW NORMAL SHÜHLMH IS JUUTET

สวมหน้ากาก

ตรวจวัดอุณหภูมิ

ใช้เจลแอลกอฮอล์

1.ลงทะเบียนจอง เข้าอุทยานแห่งชาติ ล่วงหน้า ผ่านแอพ QueQ

2.Check-in และ Check-out ผ่านแอพ ไทยชนะ

3.รักษาระยะห่าง ลดความเสี่ยงรับ หรือแพร่เชื้อ

4.ปฏิบัติตามกฎระเบียบของ อุทยานแห่งชาติ และช่วยกันรักษาสิ่งแวดล้อม