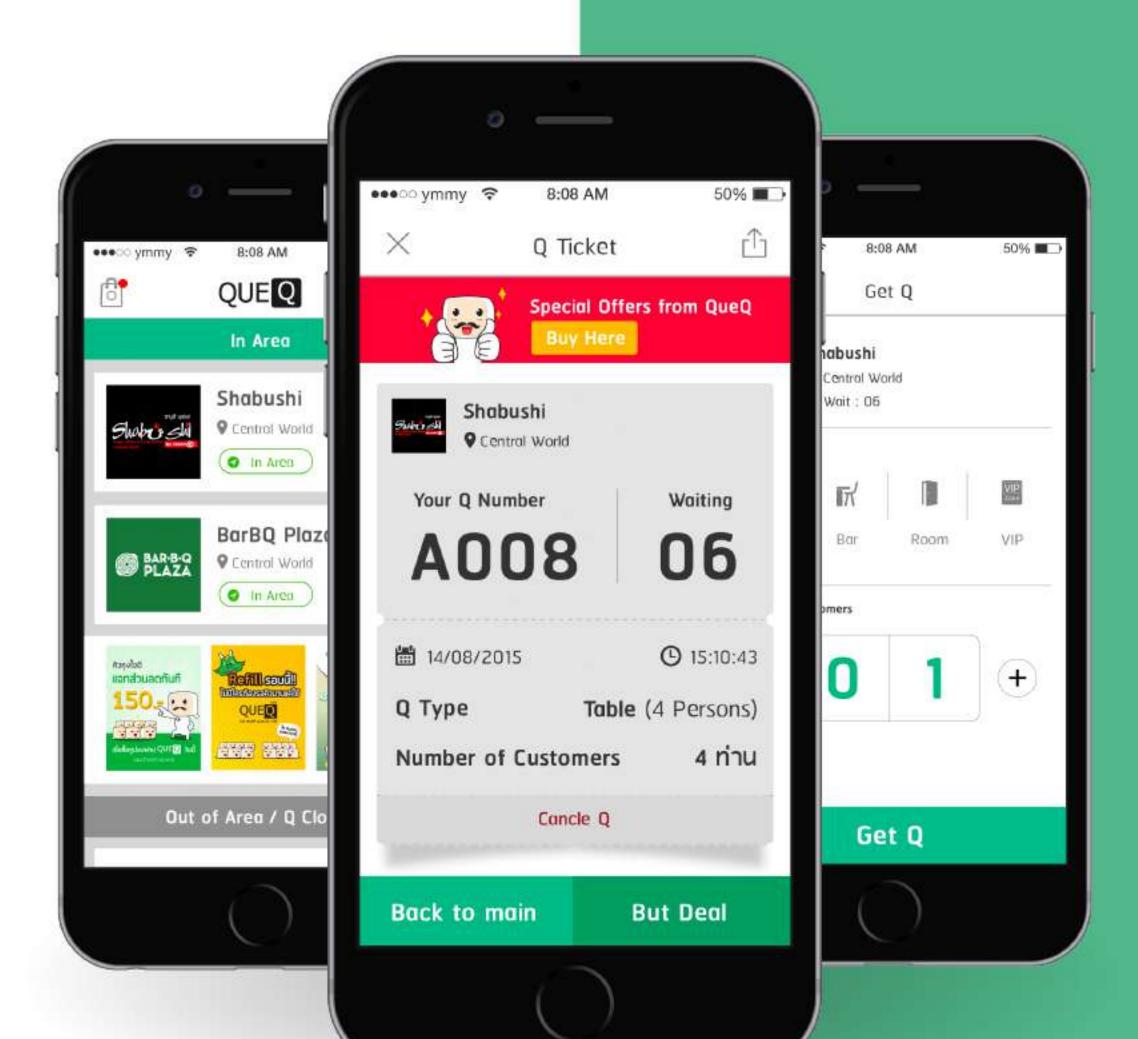

: QueQ บริษัท วายเอ็มเอ็มวาย จำกัด (YMMY) เปิดตัวระบบ จองดิวร้านอาหารที่มีชื่อว่า 'QueQ' (ดิวดิว) ที่ให้ ลูกค้าของดิวและไปทำอย่างอื่นได้พร้อมๆ กัน และ อถึงคิว ก็ไม่เสียคิวที่เราจองมา โดยมืองค์ประกอบสองส่วน คือ ระบบ การดิว ณ หน้าร้าน และแอปพลิเคชั่นบนสมาร์ทโฟนที่เปิดให้ฝั่ง ค้าเข้าไปดาวน์โหลดมาติดตั้งบนสมาร์ทโฟน เมื่อลูกค้าเปิด ปพลิเคชันขึ้นมา จะแสดงรายชื่อร้านในระยะรัศมี 1 กิโลเมตร หัวผู้ใช้ แล้วถ้าผู้ใช้อยากจองคิว ก็เชย่าเครื่องเพื่อจองคิวได้เลย ถึงคัวก็จะมีการแจ้งเดือนเข้ามาที่มือถือ ไม่ต้องไปยืนรอกันให้เมื่อย หน้าร้านแล้วละ

โปรแกรมชื่อ QUEQ มันจะ check ร้านค้าที่ใช่โปรแกรมนี้ใน การจัดการคิว ที่อยู่รอบๆลริเวณที่เราอยู่ แล้วจะลิสต์บอกว่า แต่ละร้านแต่ละสาขามีจำนวนจองคิวกี่คิ้ว