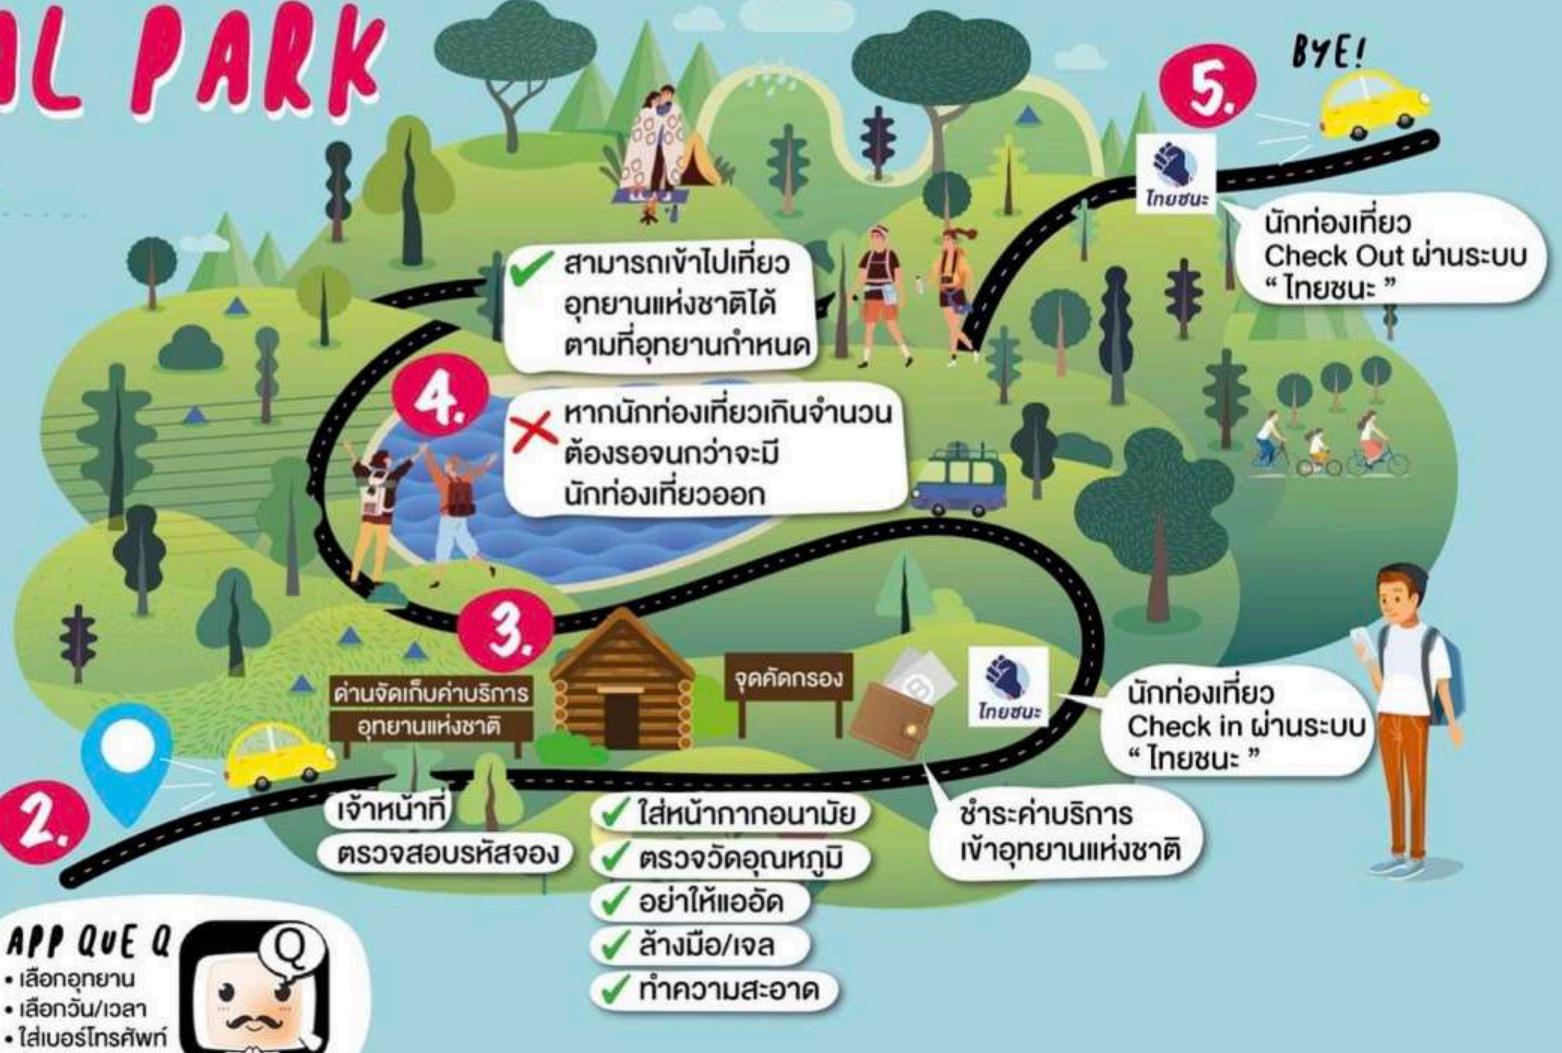

# WETMARKET DRIVETHRU CHEINGMAI, THAILAND

• รับรหัสการจอง

นักท่องเที่ยว ลงทะเบียน จองล่วงหน้าเข้าอุทยานแห่งชาติ ผ่าน IPP (UE)

### Tourists to pre-register for visiting national parks in Thailand

.........

Those who want to reserve accommodation in the parks are also required to book their stay via the Application QueQ.

Download & install Application

### NEW NORMAL SHÜHLMH IS JUUTET

สวมหน้ากาก

ตรวจวัดอุณหภูมิ

ใช้เจลแอลกอฮอล์

1.ลงทะเบียนจอง เข้าอุทยานแห่งชาติ ล่วงหน้า ผ่านแอพ QueQ

2.Check-in และ Check-out ผ่านแอพ ไทยชนะ

3.รักษาระยะห่าง ลดความเสี่ยงรับ หรือแพร่เชื้อ

4.ปฏิบัติตามกฎระเบียบของ อุทยานแห่งชาติ และช่วยกันรักษาสิ่งแวดล้อม