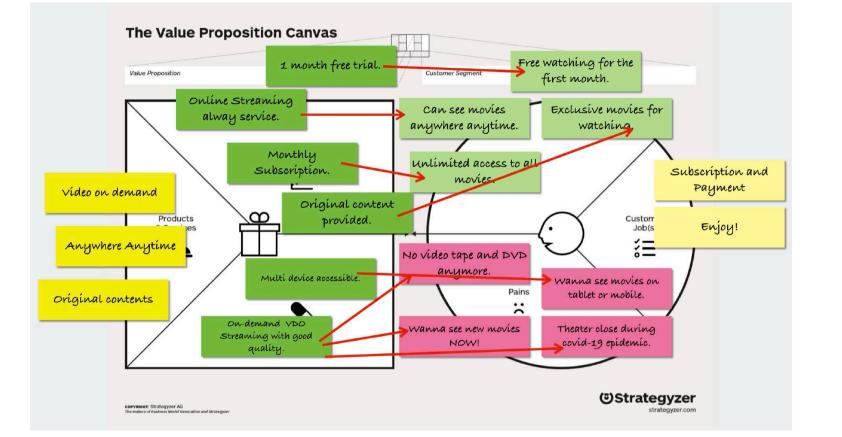

### THE VALUE PROPOSITION CANVAS

How To Use The Value Proposition Canvas - garyfox.co

FROM SELLING CEREALS

TO A BILLION DOLLAR
COMPANY

### Timeline of airbnb

Host: Making Money Host:
Insurance
Offered

Host: Free Photograph

Guest: Alternative Rental Guest: Worth the money Guest: Good Experience

| Feature/Company       | Our Product                                       | Competitor<br>1                                       | Competitor<br>2                               | Competitor<br>3                            | Competitor<br>4                             |
|-----------------------|---------------------------------------------------|-------------------------------------------------------|-----------------------------------------------|--------------------------------------------|---------------------------------------------|
| Strengths             | Faster<br>performance<br>due to new<br>technology | Seamless<br>onboarding<br>experience,<br>great design | Uses social<br>media to<br>their<br>advantage | Great<br>design,<br>usability              | Emphasizes security                         |
| Weaknesses            | Not much<br>social media<br>presence              | Not much interaction with customers                   | Documents<br>hard to<br>navigate              | Sporadic<br>social<br>media<br>presence    | Language is<br>formal, not<br>user-friendly |
| Pricing               | \$800 per<br>month                                | \$800 per<br>month                                    | \$900 per<br>month                            | \$850 a<br>month                           | \$950 a<br>month                            |
| Social media          | Twitter,<br>Instagram                             | Blog posts,<br>Twitter                                | Blog posts,<br>Instagram                      | Blog posts,<br>Instagram,<br>Twitter       | Blog posts                                  |
| Onboarding experience | Moderate<br>number of<br>steps to sign<br>up      | Smooth instructions                                   | Not much<br>support<br>after first<br>step    | Seamless,<br>very few<br>steps<br>involved | Moderate<br>number of<br>steps              |