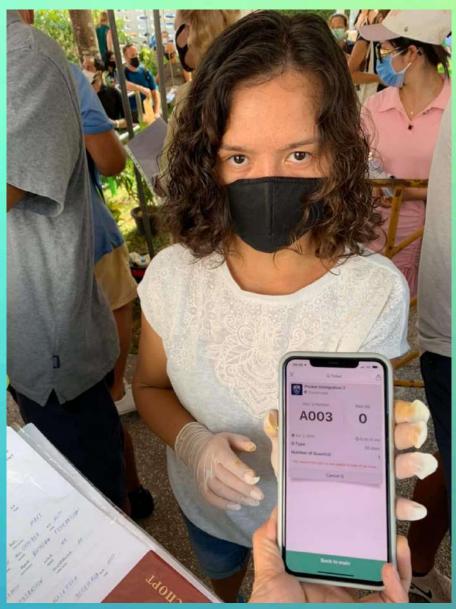

### วิธีลงทะเบียนจองคิวขอใบรับรองโดยแอพ QueQ

- เมื่อได้บัตรคิวแล้วจะสามารถตรวจสอบได้ว่ารออีกกี่คิว
- อาจไปหาที่พักรอบริเวณใกล้เคียงที่ไม่แออัดเพื่อป้องกันการติดเชื้อ
- เมื่อได้ Notifications หรือตรวจสอบแอพแล้วใกล้ถึงคิวค่อยเดินกลับมาติดต่อที่สถาน เอกอัครราชทูตฯ
- Social-Distancing เพื่อรักษาสุขภาพอนามัยของทุกท่านกันนะคะ
- การใช้แอพพลิเคชั่นและบริการจากสถานเอกอัครราชทูตไม่มีค่าใช้จ่ายใด ๆ
- บริการนี้สำหรับการขอรับบริการที่สถานเอกอัครราชทูตฯ เท่านั้น ไม่รวมถึงการบริการ พิเศษของสถานเอกอัครราชทูตฯ ที่หน่วยเฉพาะกิจท่าอากาศยานฮีธโรว์