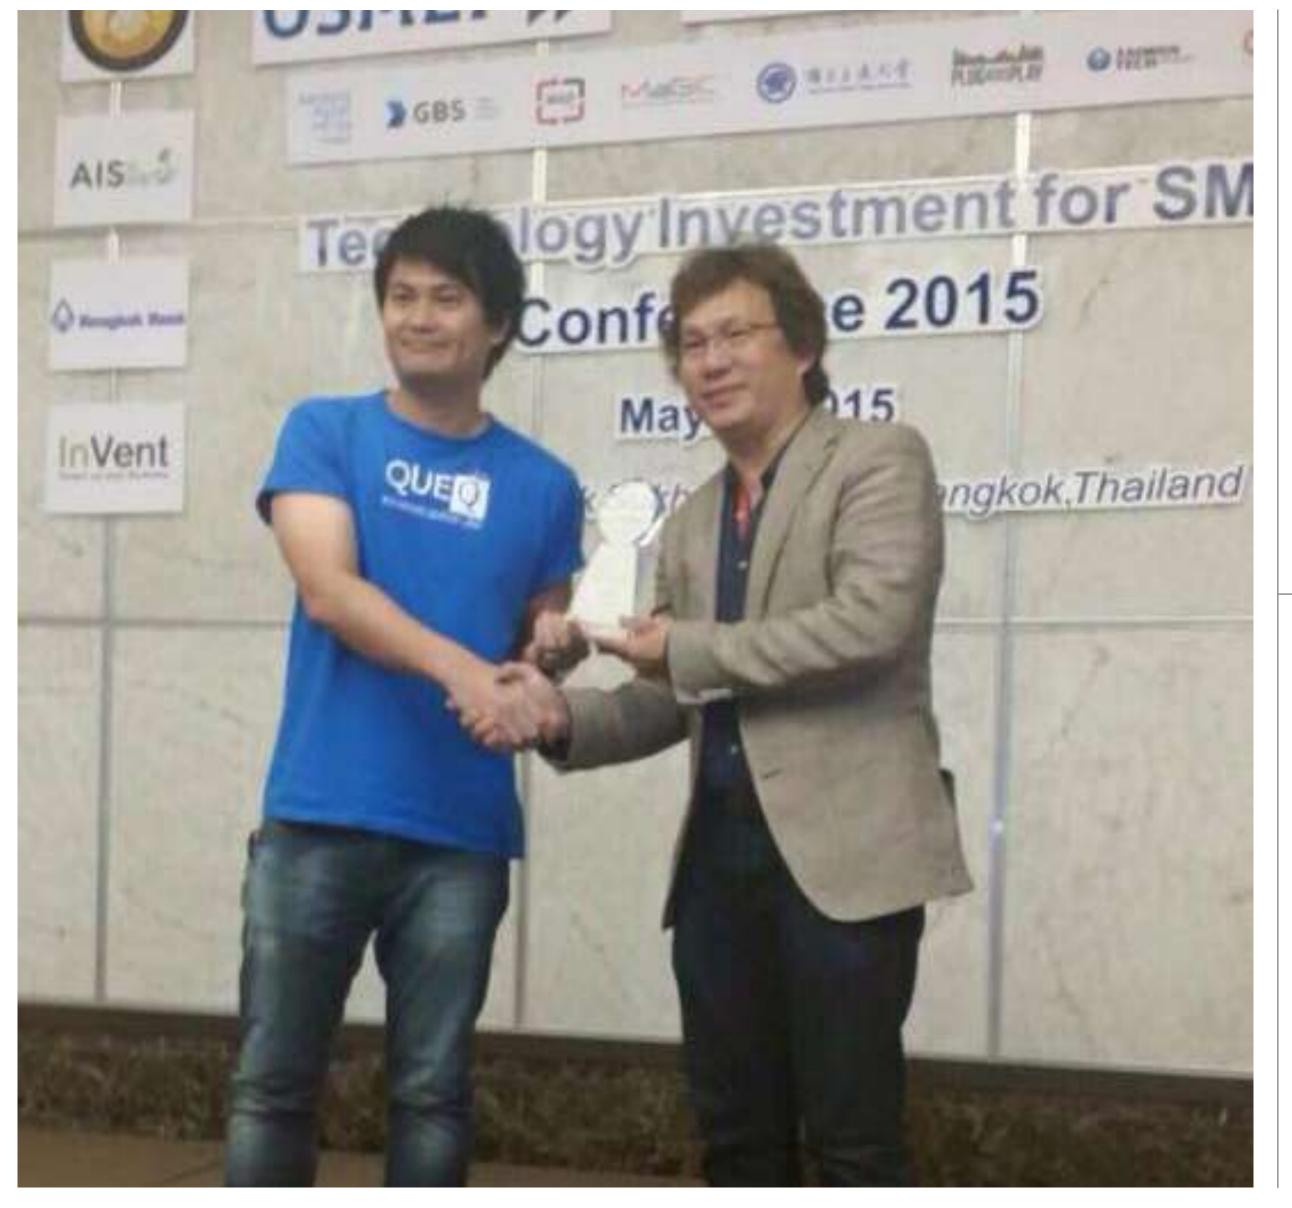

### Congratulations! UB Save

National winner for Thailand, Entrepreneurship World Cup