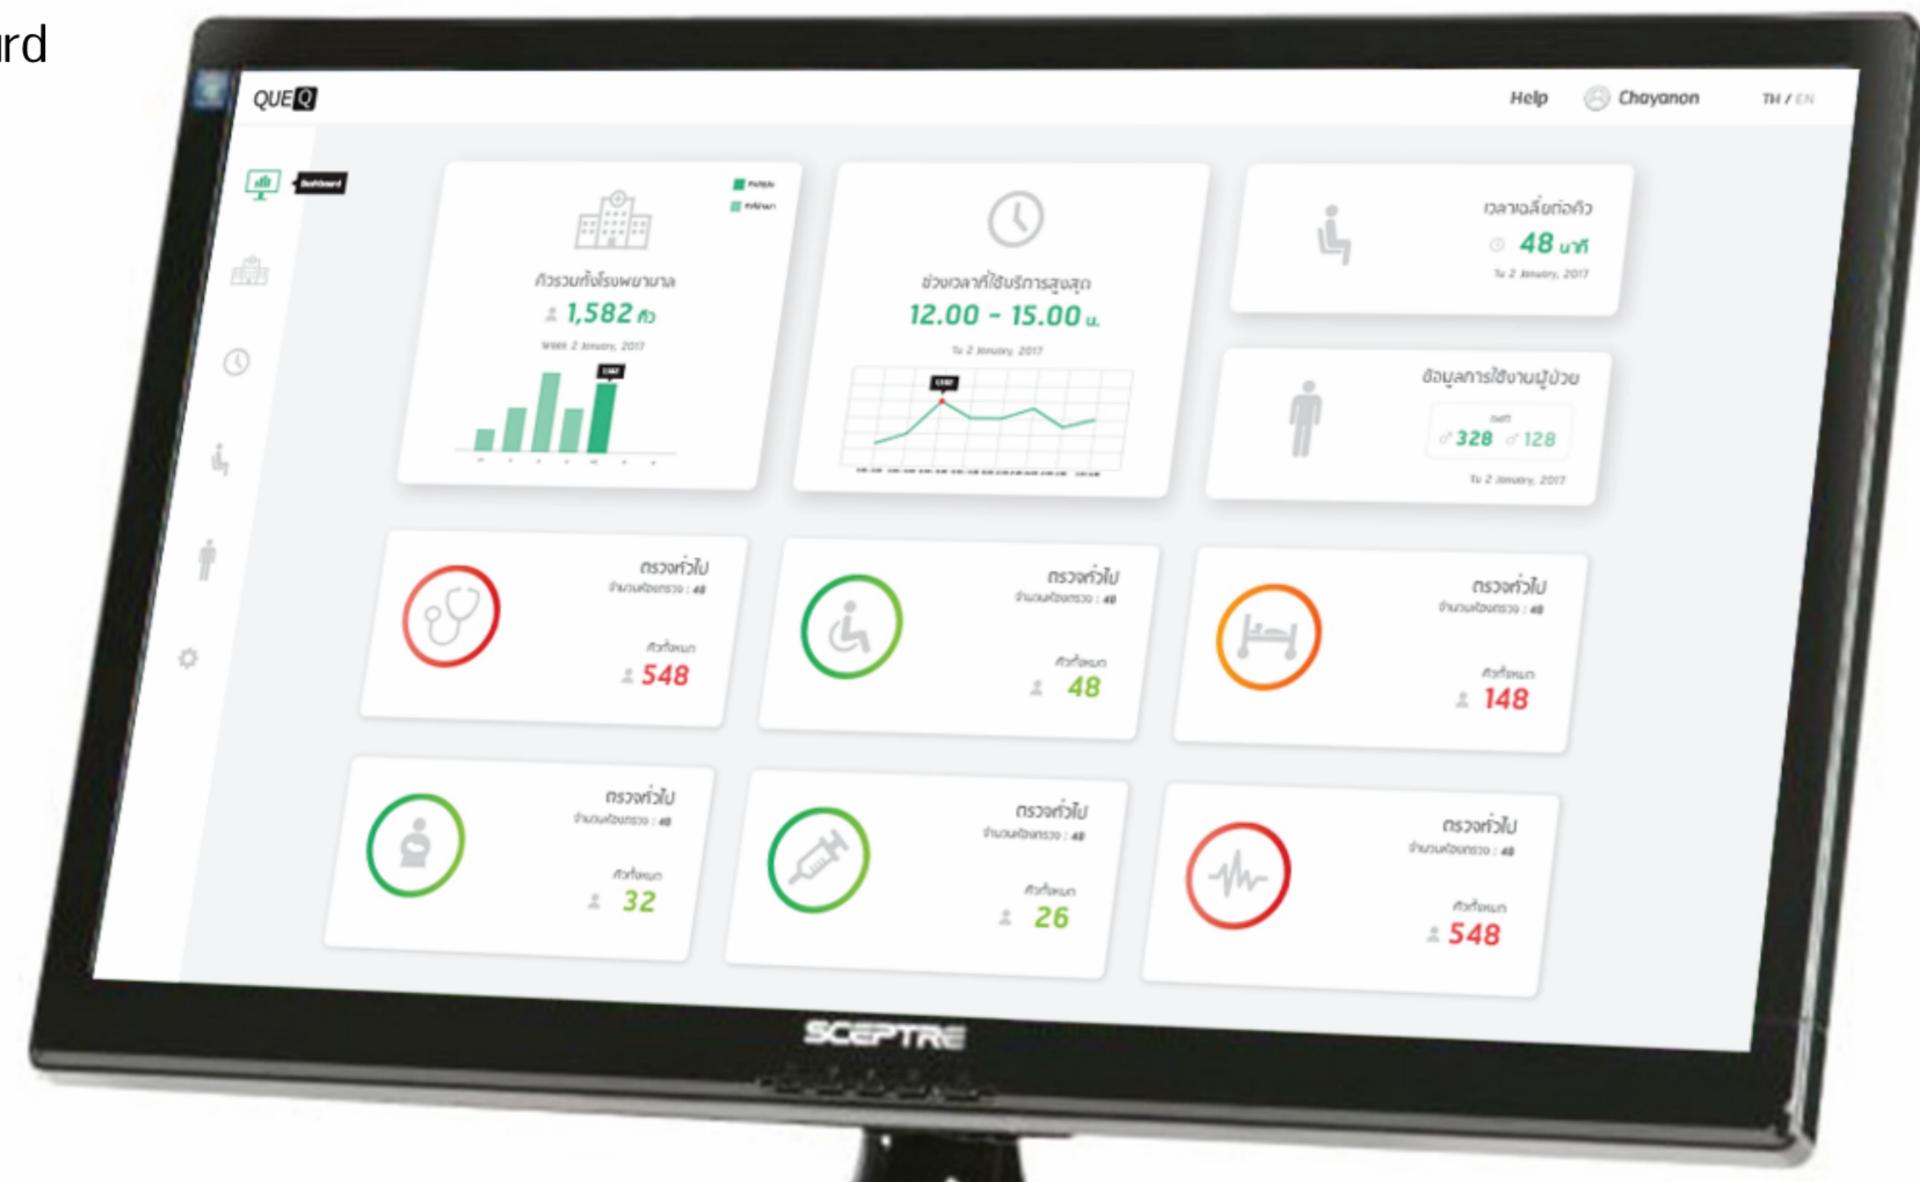

งาน และดูแล 24 ชั่วโมง
- ขึ้นระบบได้ภายใน 30 วัน











# QUEQ

# HOSPITAL SOLUTION

The Seamless Experience for Doctor, Nurse and Patient

# Interesting QueQ Stats

111

Number of Queues Booked

6.2 Million

55%

of Total Queue were Booked Online

Monthly average

5 times/user

1 M++ User

More than 35%

Monthly active users

Application launched on average

- 0-0

750,000

times/month





A TYPICAL
OUTPATIENT
CLINIC VISIT
JOURNEY







## A SEAMLESS OUTPATIENT JOURNEY















REGISTATION

DOCTOR CONSULTATION **BLOOD TEST** 

X-RAY

MEDICINE COLLECTION

**PAYMENT** 





# Workflow

# MANAGE

1



2



เลือกห้องตรวจ/

ออกบัตรคิว



In-Charge สามารถ ตรวจสอบ/จัดการคิว 4



เซ็คคิวที่ได้เลือกห้องตรวจ ไปแล้ว สามารถแก้ไขห้อง หรือส่งต่อผู้ป่วยได้







# QUEQ

Hospital Dashboard





















# BE A LOVEABLE ONE

FOR USERS AND MEDIAS









# Drama-addict shared Olarik Musigavong's post.

27 February • 🚱

ตอนจ่าเขียนเรื่อง รพ คนไข้เยอะ รอคิวกันยาวเฟื้อย บางคนมากันตั้ง กะตีสี่ เอารองเท้ามาเรียงรอคิว ให้หมอตรวจ มีคอมเม้นทนึง จ่าจำได้ เลย เขาบอกว่า เฮ้ย ทุกวันนี้ ใครๆก็มีมือถือ ทำไมเราไม่ทำแอปให้มัน จองคิวใน รพ ได้ แล้ว ให้คนไข้ไปเดินเล่นกินข้าวกินกาแฟที่ไหนก็ได้ พอใกล้ถึงคิว ก็ให้ขึ้นเตือนในแอป และเช็คดูได้ว่าตอนนี้หมอตรวจ คนไข้ถึงคิวไหนแล้ว

### ข่าวดี มันมาแล้ว โว้ยยยยยยยยย

► ► หากทางโรงพยาบาลไหนสนใจขอข้อมูลของตัว "ระบบจัดการ คิวยุคใหม่ เช็ค/จองคิวได้ผ่านมือถือ สำหรับโรงพยาบาล" สามารถ ติดต่อQueQได้โดยตรงที่อีเมล์หย้า ihyar@ymmy.me... See More



Olarik Musigavong added a photo and a video.

26 February • Ban Dong Phram • 🚱

รอคิว ที่ไหนก็ได้แล้ววว

#QueQ.