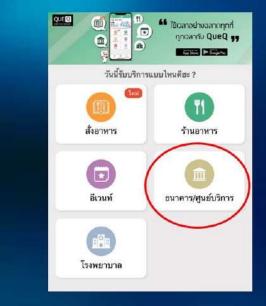

### วิธีลงทะเบียนจองคิวขอใบรับรองโดยแอพ QueQ

- เมื่อได้บัตรคิวแล้วจะสามารถตรวจสอบได้ว่ารออีกกี่คิว
- อาจไปหาที่พักรอบริเวณใกล้เคียงที่ไม่แออัดเพื่อป้องกันการติดเชื้อ
- เมื่อได้ Notifications หรือตรวจสอบแอพแล้วใกล้ถึงคิวค่อยเดินกลับมาติดต่อที่สถาน เอกอัครราชทูตฯ
- Social-Distancing เพื่อรักษาสุขภาพอนามัยของทุกท่านกันนะคะ
- การใช้แอพพลิเคชั่นและบริการจากสถานเอกอัครราชทูตไม่มีค่าใช้จ่ายใด ๆ
- บริการนี้สำหรับการขอรับบริการที่สถานเอกอัครราชทูตฯ เท่านั้น ไม่รวมถึงการบริการ พิเศษของสถานเอกอัครราชทูตฯ ที่หน่วยเฉพาะกิจท่าอากาศยานฮีธโรว์

### วิธีลงทะเบียนจองคิวขอใบรับรองโดยแอพ QueQ

ค้นหา Royal Thai Embassy, London UK และกดเลือก

เลือกประเภท เอกสารที่จะขอและ กดจองคิวก็จะได้บัตรคิว