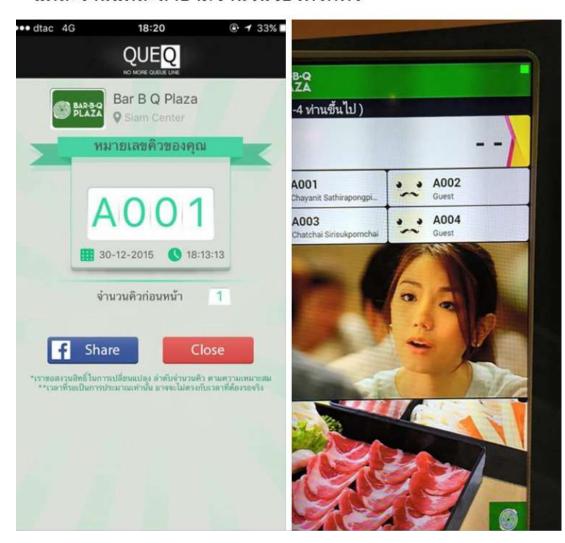

: QueQ บริษัท วายเอ็มเอ็มวาย จำกัด (YMMY) เปิดตัวระบบ จองดิวร้านอาหารที่มีชื่อว่า 'QueQ' (ดิวดิว) ที่ให้ ลูกค้าของดิวและไปทำอย่างอื่นได้พร้อมๆ กัน และ อถึงคิว ก็ไม่เสียคิวที่เราจองมา โดยมืองค์ประกอบสองส่วน คือ ระบบ การดิว ณ หน้าร้าน และแอปพลิเคชั่นบนสมาร์ทโฟนที่เปิดให้ฝั่ง ค้าเข้าไปดาวน์โหลดมาติดตั้งบนสมาร์ทโฟน เมื่อลูกค้าเปิด ปพลิเคชันขึ้นมา จะแสดงรายชื่อร้านในระยะรัศมี 1 กิโลเมตร หัวผู้ใช้ แล้วถ้าผู้ใช้อยากจองคิว ก็เชย่าเครื่องเพื่อจองคิวได้เลย ถึงคัวก็จะมีการแจ้งเดือนเข้ามาที่มือถือ ไม่ต้องไปยืนรอกันให้เมื่อย หน้าร้านแล้วละ

#### Chayanit Sathirapongpichit added 2 new photos.

Thursday at 2:25 PM · Bangkok · 🚱

เมื่อวานนี้ไปกินบาบีคิวกับน้องชายที่ SQ1 แต่เห็นแถวหน้าร้าน ยาวมาก ยืนอยู่หน้าร้านเห็นเขาแนะนำให้โหลดโปรแกรมจอง คิวมา มันเจ๋งมากๆเลยจ๊อด

โปรแกรมชื่อ QUEQ มันจะ check ร้านค้าที่ใช่โปรแกรมนี้ใน การจัดการคิว ที่อยู่รอบๆลริเวณที่เราอยู่ แล้วจะลิสต์บอกว่า แต่ละร้านแต่ละสาขามีจำนวนจองคิวกี่คิ้ว