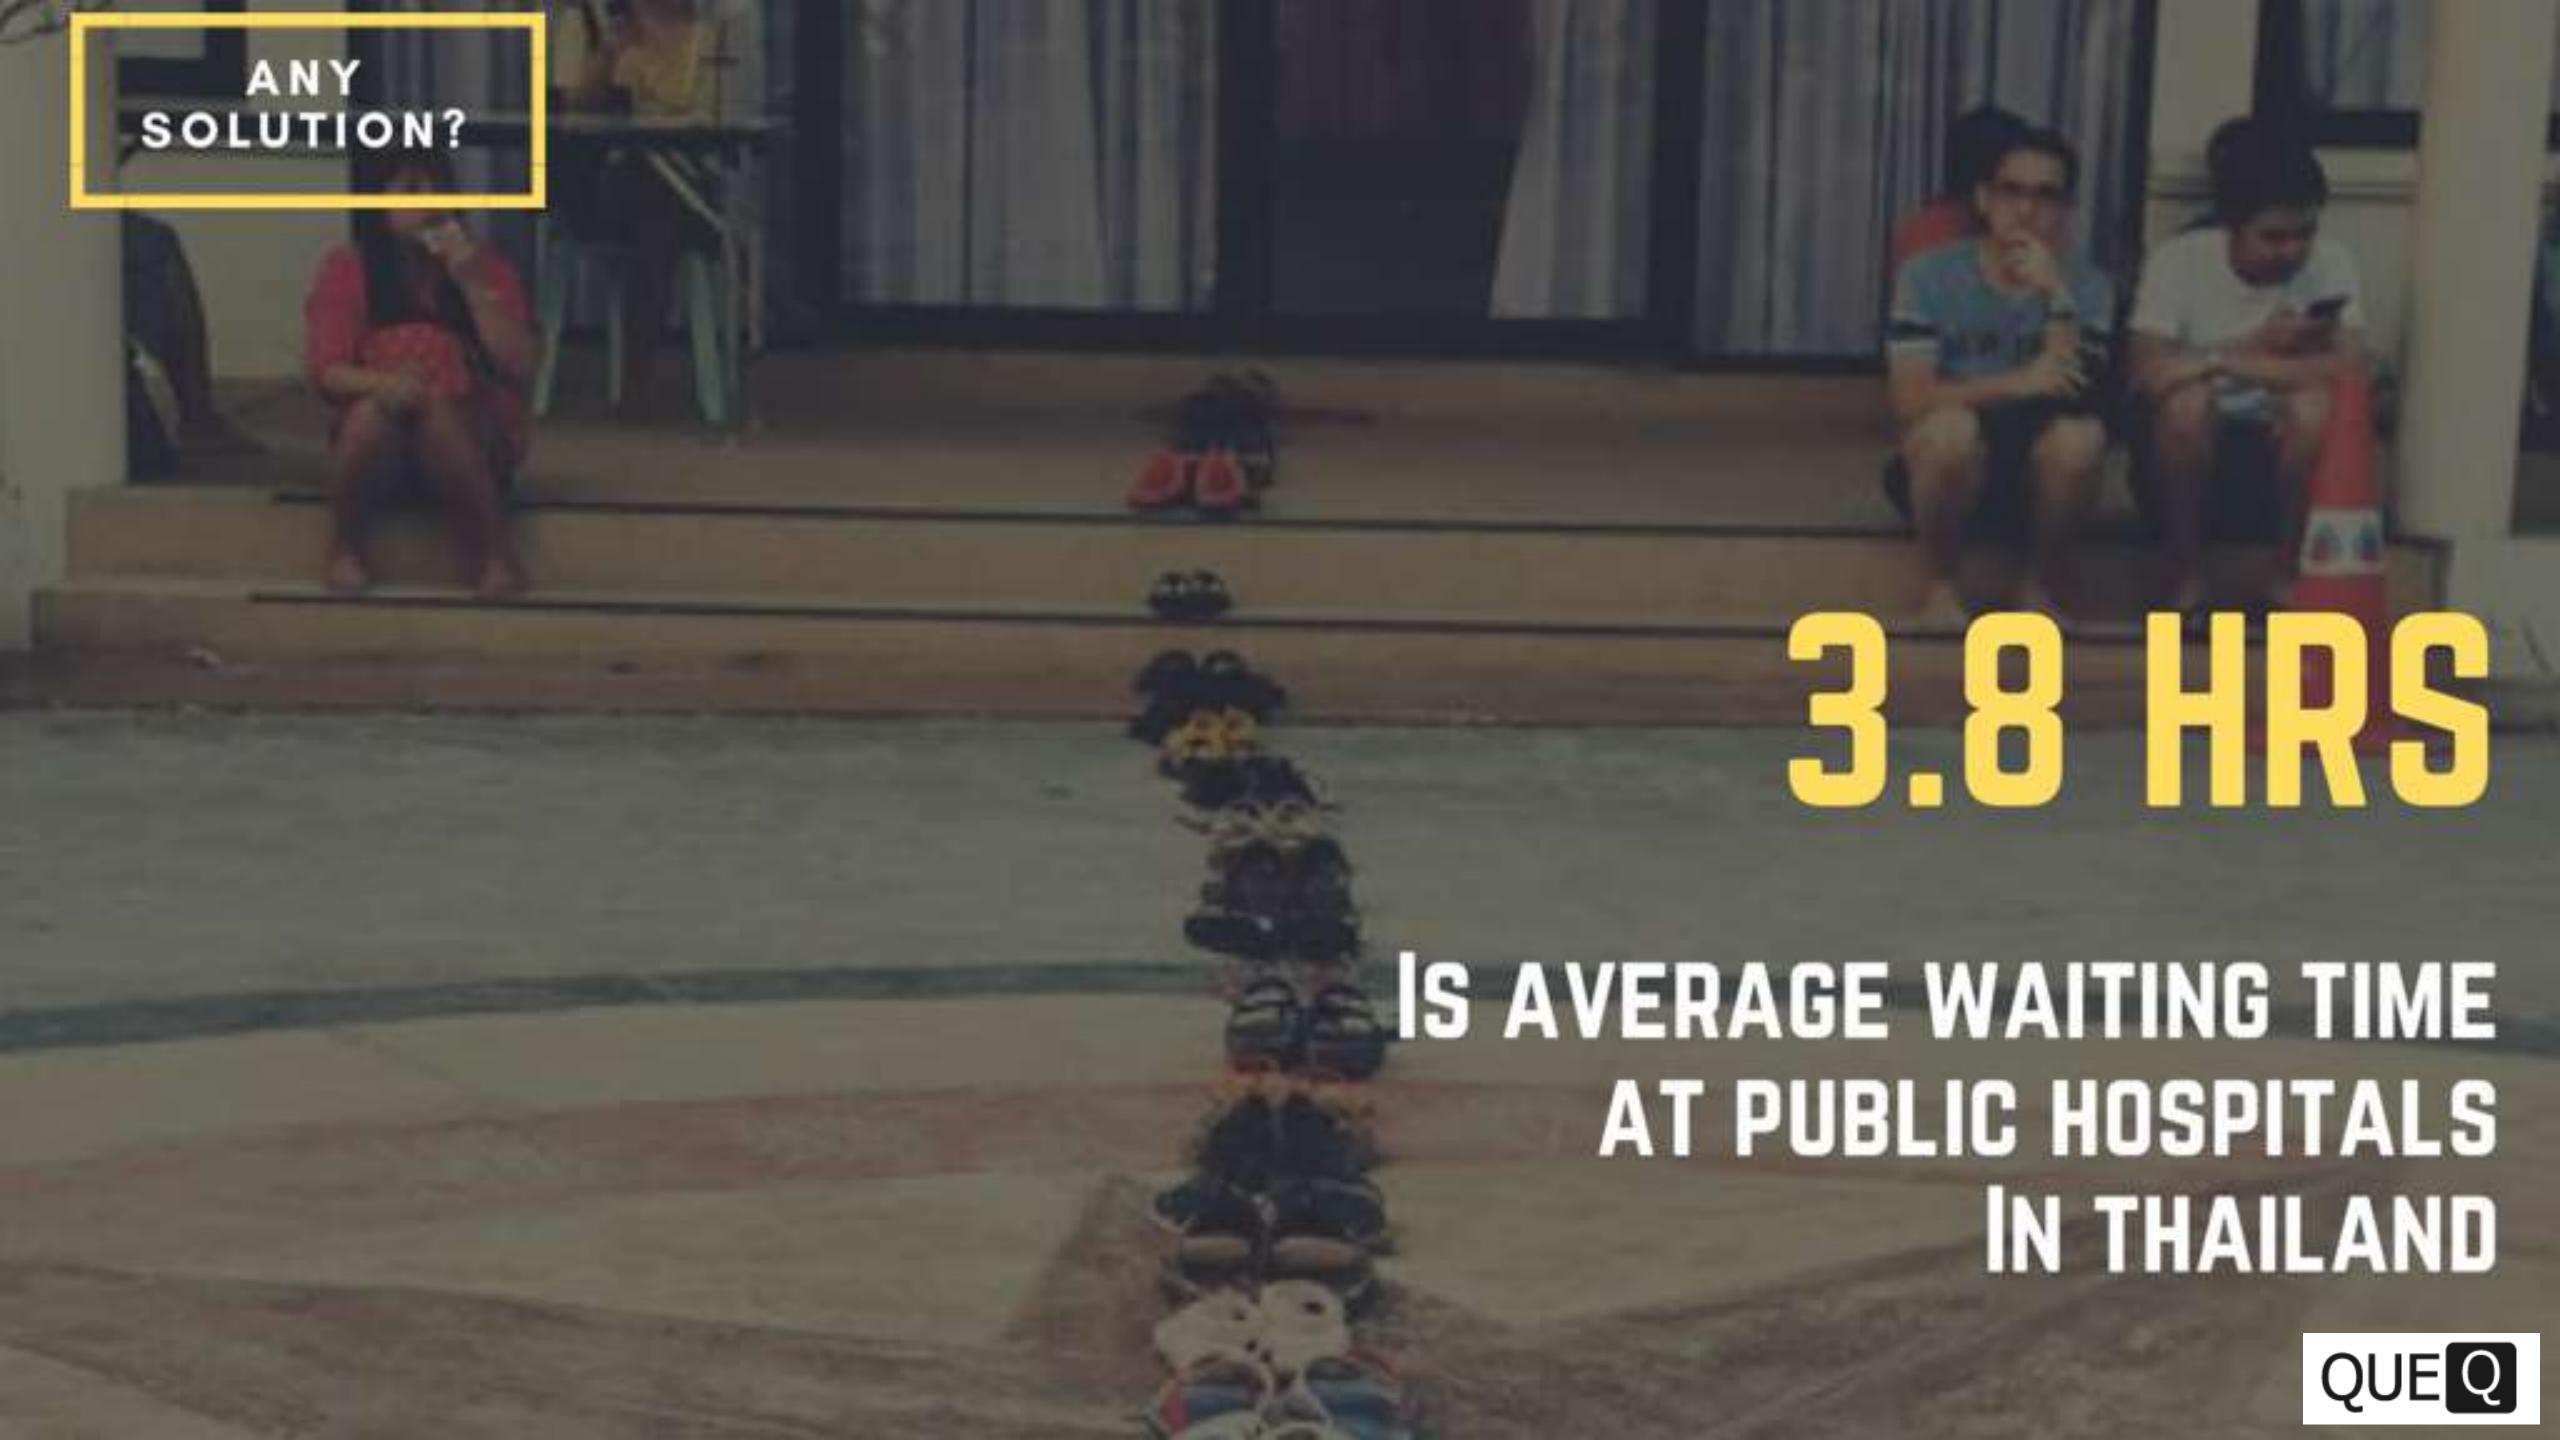

# Drama-addict shared Olarik Musigavong's post.

27 February • 🚱

ตอนจ่าเขียนเรื่อง รพ คนไข้เยอะ รอคิวกันยาวเฟื้อย บางคนมากันตั้ง กะตีสี่ เอารองเท้ามาเรียงรอคิว ให้หมอตรวจ มีคอมเม้นทนึง จ่าจำได้ เลย เขาบอกว่า เฮ้ย ทุกวันนี้ ใครๆก็มีมือถือ ทำไมเราไม่ทำแอปให้มัน จองคิวใน รพ ได้ แล้ว ให้คนไข้ไปเดินเล่นกินข้าวกินกาแฟที่ไหนก็ได้ พอใกล้ถึงคิว ก็ให้ขึ้นเตือนในแอป และเช็คดูได้ว่าตอนนี้หมอตรวจ คนไข้ถึงคิวไหนแล้ว

พวกเราเคยไปใช้บริการของโรงพยาบาลของรัฐกันรึเปล่าครับ ถ้าใคร เคยไปใช้บริการคงจะคุ้นชินกับภาพที่ผู้ป่วยจากทั่วประเทศเดินทางมาโรงพยาบาลกันอย่างแออัดตั้งแต่เช้าเพื่อเข้าคิวรอรับการรักษาจาก หมอ ซึ่งเมื่อได้รับคิวแล้วก็ยังต้องรอการเข้ารับการรักษาเ... See More