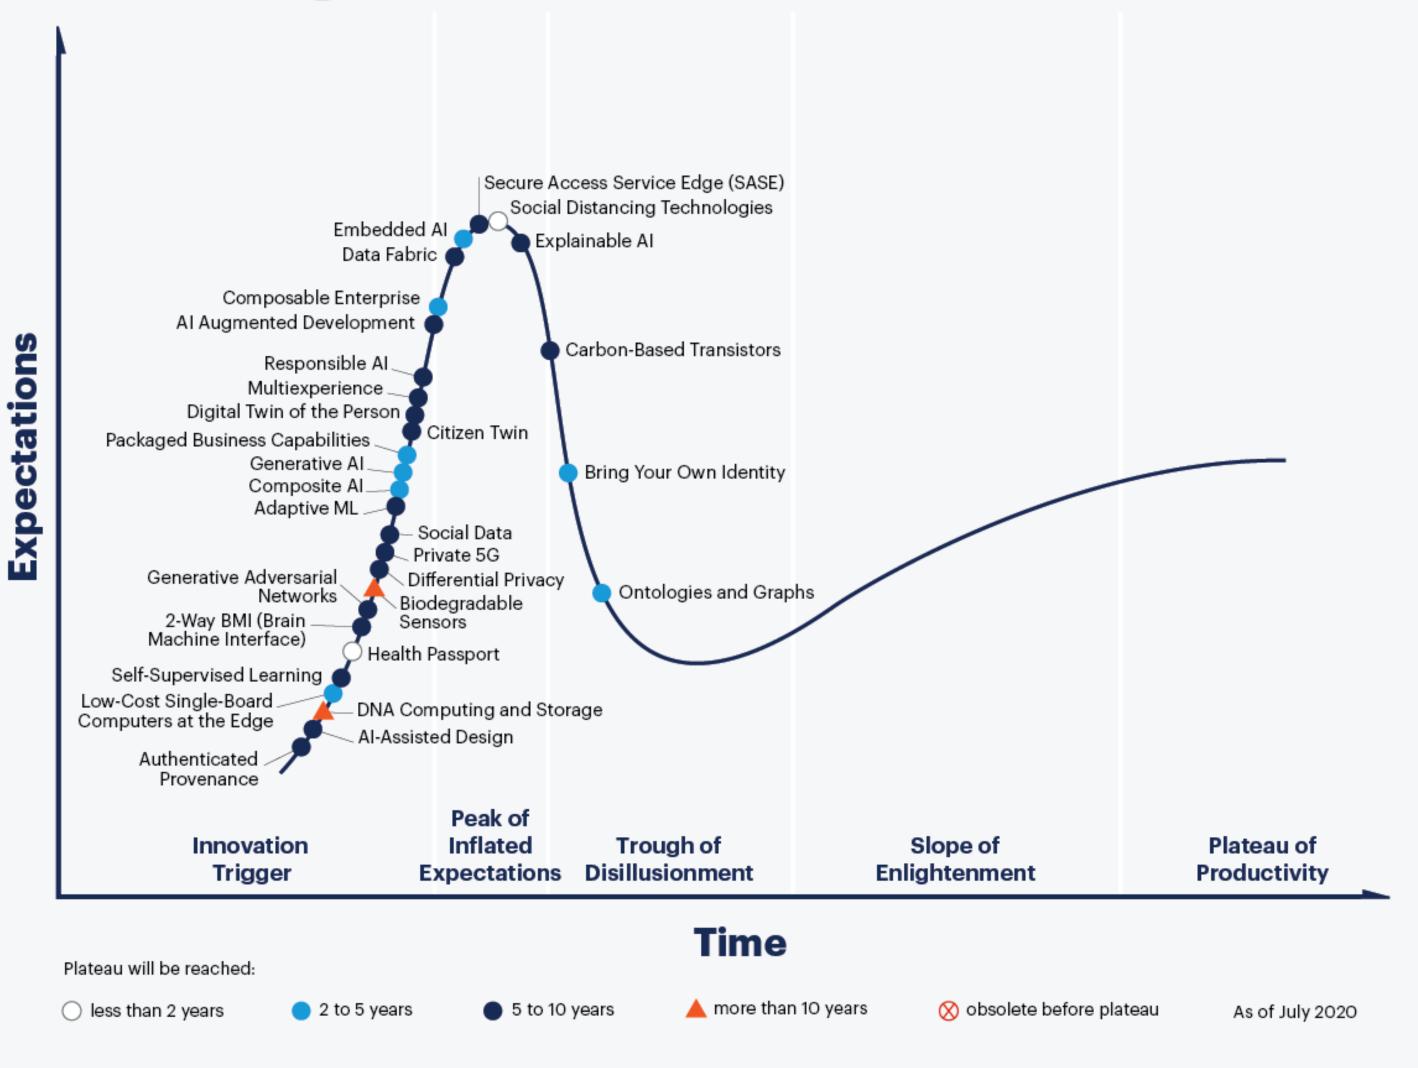

# Hype Cycle for Emerging Technologies, 2020

### gartner.com/SmarterWithGartner

00000

Really Wanted