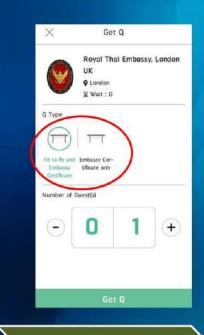

### วิธีลงทะเบียนจองคิวขอใบรับรองโดยแอพ QueQ

ค้นหา Royal Thai Embassy, London UK และกดเลือก

เลือกประเภท เอกสารที่จะขอและ กดจองคิวก็จะได้บัตรคิว