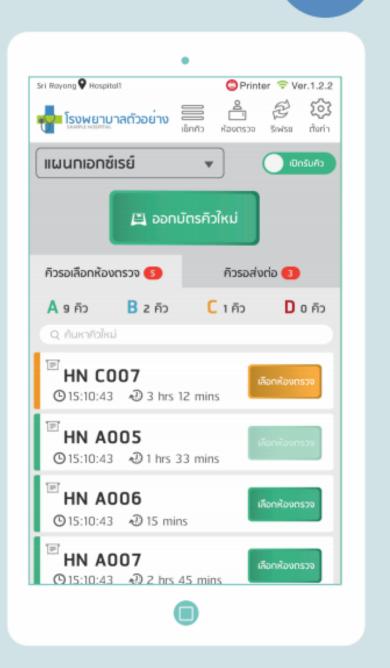

# MANAGE

1

2

เลือกห้องตรวจ/

ออกบัตรคิว

In-Charge สามารถ ตรวจสอบ/จัดการคิว 4

เซ็คคิวที่ได้เลือกห้องตรวจ ไปแล้ว สามารถแก้ไขห้อง หรือส่งต่อผู้ป่วยได้