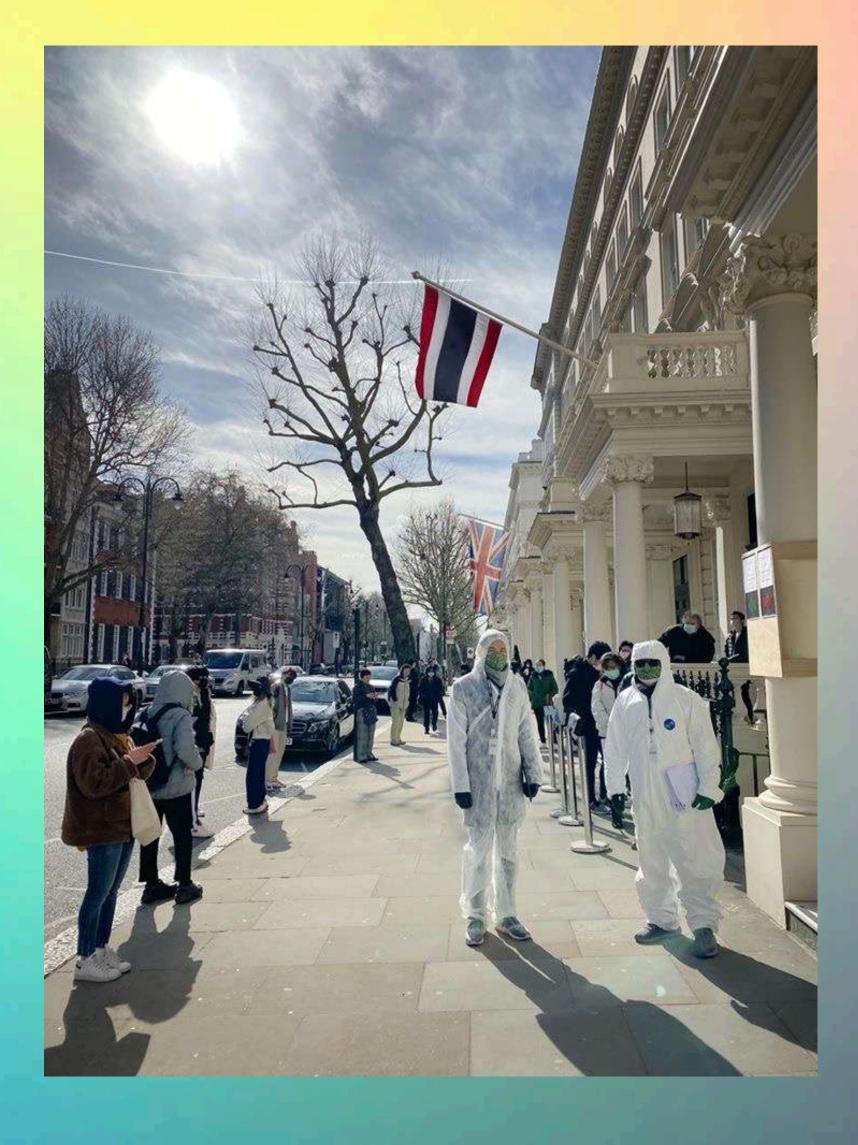

## ROYALTHAI EMBASSY LONDON, UK

Before After

### Royal Thai Embassy, London UK is at Royal Thai Embassy, London.

22 March at 02:56 · London, United Kingdom · 🚱

เก็บตกภาพบรรยากาศบริการพิเศษวันนี้ (๒๑ มี.ค. ๒๕๖๓) ในการออก ใบ Fit to Fly และหนังสือรับรองฯ ที่สถานเอกอัครราชทูต ณ กรุง ลอนดอน

สถานเอกอัครราชทูตฯ ขอขอบคุณพี่น้องชาวไทยที่มาใช้บริการทุก ท่านที่ให้ความร่วมมือทั้งการใช้แอพ QueQ จัดคิวทำให้ลดความหนา แน่น การรักษาระยะห่างในการรอรับบริการและใส่หน้ากากอนามัย รวมทั้งขอชื่นชมทีมแพทย์อาสาสมัครทุกท่านที่มีจิตอาสาสละเวลามาส นับสนุนงานช่วยเหลือคนไทยในครั้งนี้ หากมีข้อติดขัด/ไม่ได้รับความ สะดวก สถานเอกอัครราชทูตฯ ต้องขออภัย

ในวันอาทิตย์ที่ ๒๒ มี.ค. ๒๕๖๓ สถานเอกอัครราชทูตฯ เปิดบริการ พิเศษในการออก Fit to Fly และหนังสือรับรอง ระหว่างเวลา ๐๙.๐๐-๑๗.๐๐ น. โดยแอพ QueQ จะเปิดให้จองคิวเวลา ๐๗.๐๐ น.