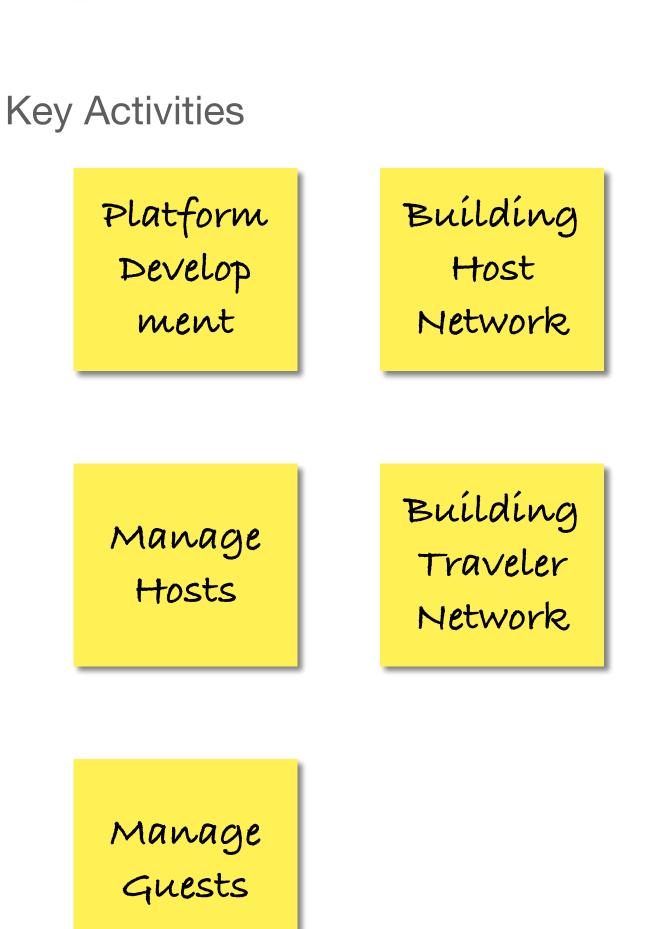

>month                                | \$800 per<br>month                                    | \$900 per<br>month                            | \$850 a<br>month                           | \$950 a<br>month                            |
| Social media          | Twitter,<br>Instagram                             | Blog posts,<br>Twitter                                | Blog posts,<br>Instagram                      | Blog posts,<br>Instagram,<br>Twitter       | Blog posts                                  |
| Onboarding experience | Moderate<br>number of<br>steps to sign<br>up      | Smooth instructions                                   | Not much<br>support<br>after first<br>step    | Seamless,<br>very few<br>steps<br>involved | Moderate<br>number of<br>steps              |



Processors













#### Cost Structure







#### **Customer Segments**

Hosts who
Owned a place
and need extra
money.

Hosts who need to meet new people.

Guests who love to travel.

Guests who
Wanna stay
comfortably at
a cheap price

#### **Customer Relationships**

Customer service

Community Building

Promotion Offering

Home Insurance



#### Channels

Website

Mobile application



#### Revenue Streams



Commission From Guests



Designed for:

Designed by:

Date:

Version:









A brief history

Founded in Scotts Valley, C.A. 1997

Launches monthly subscription concept

1999

Stocks are offered

2002

Delivers 1 billion DVDs First original content is made: "House of Cards"

2013

1998

2000

2003

2008

2017

Website launches Blockbuster declines offer from Netflix of \$50 million Reaches