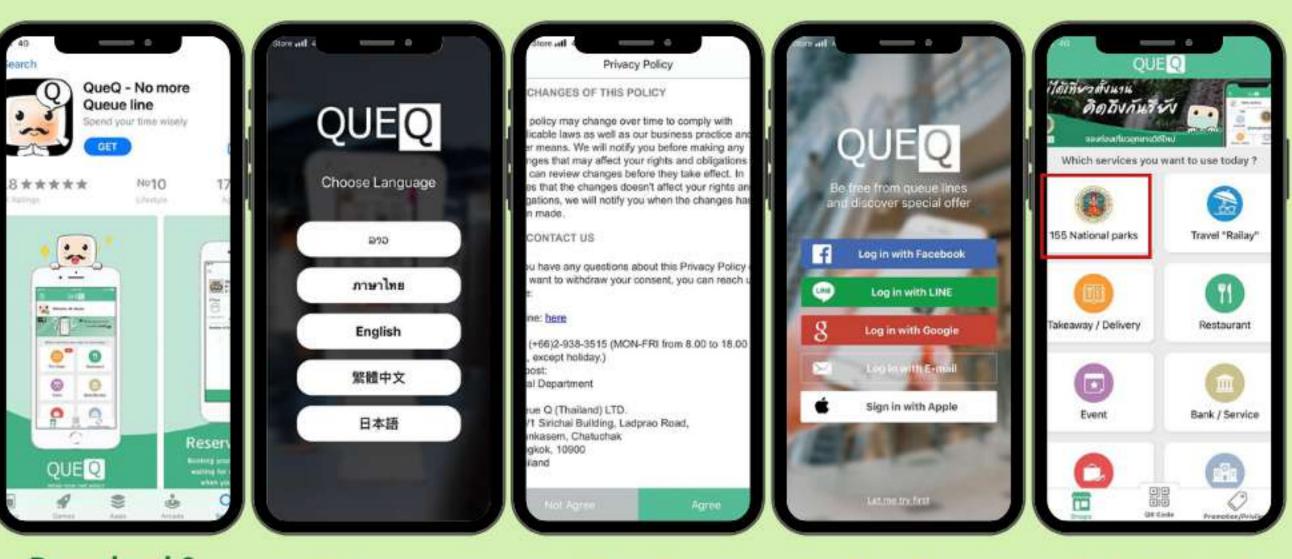

### Tourists to pre-register for visiting national parks in Thailand

.........

Those who want to reserve accommodation in the parks are also required to book their stay via the Application QueQ.

Download & install Application

Choose Language

Read Privacy Policy Log In

Let's Start!